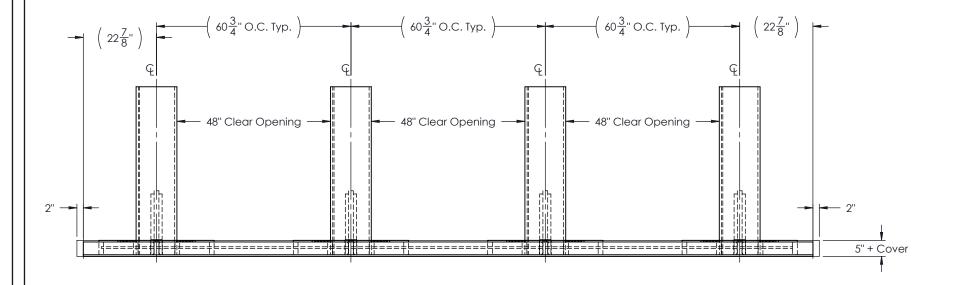

## **GENERAL NOTES**

- 1. For additional information contact Gibraltar at 1-800-495-8957.
- 2. All concrete shall be per specification; minimum 3500P\$I. No additional rebar required for this bollard design.
- 3. Concrete to fill all voids between top and bottom plates.
- 4. No additional rebar required for this bollard design.
- Bollard system shall have 2" clear cover around with top bollard plate flush with grade if no cover is specified.