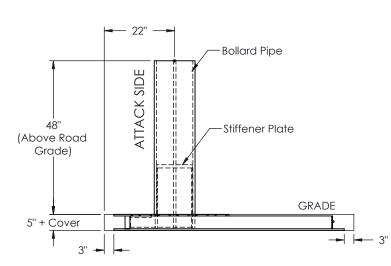

## **GENERAL NOTES**

- 1. For additional information contact Gibraltar at 1-800-495-8957.
- 2. All concrete shall be per specification; minimum 3500P\$I. No additional rebar required for this bollard design.
- 3. Concrete to fill all voids between top and bottom plates.
- 4. No additional rebar required for this bollard design.
- Bollard system shall have 2" clear cover around with top bollard plate flush with grade if no cover is specified.