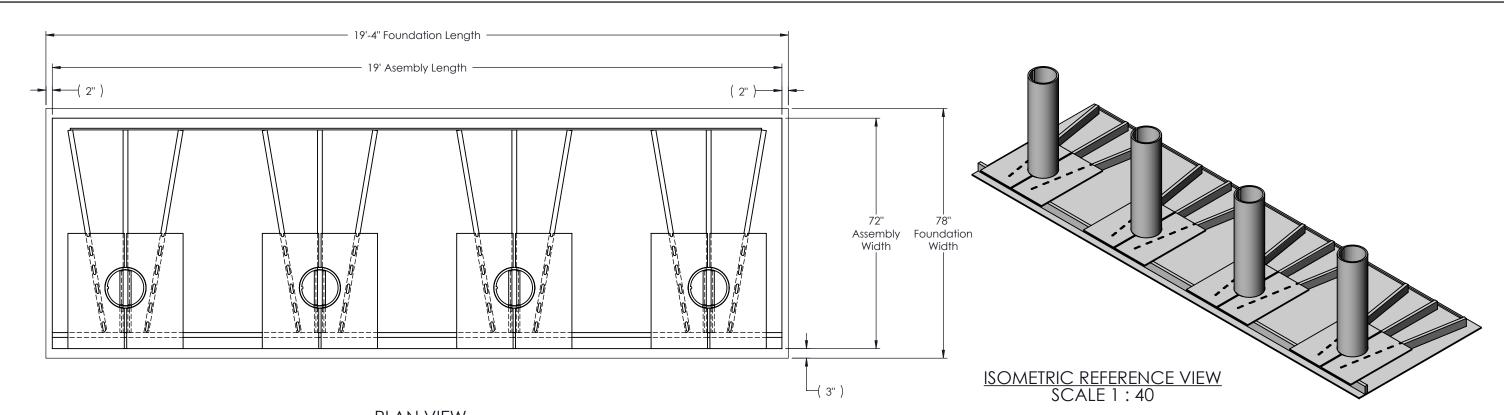

## **GENERAL NOTES**

- 1. For additional information contact Gibraltar at 1-800-495-8957.
- 2. All concrete shall be per specification; minimum 3500P\$I. No additional rebar required for this bollard design.
- 3. Concrete to fill all voids between top and bottom plates.
- 4. No additional rebar required for this bollard design.
- Bollard system shall have 2" clear cover around with top bollard plate flush with grade if no cover is specified.