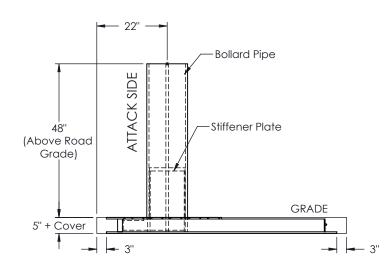

PLAN VIEW SCALE 1:30



## ELEVATION VIEW SCALE 1:30

## GENERAL NOTES

- 1. For additional information contact Gibraltar at 1-800-495-8957.
- 2. All concrete shall be per specification; minimum 3500PSI.
- 3. Concrete to fill all voids between top and bottom plates.
- 4. No additional rebar required for this bollard design.
- 5. Bollard system shall have 2" clear cover around with top bollard plate flush with grade if no cover is specified.
- 6. The foundation dimensions shown represent the minimum. For arrays of more than 3 bollards expand with typical spacings, as shown.



SCALE 1:30

| PROPRIETARY AND CONFIDENTIAL                                                                                                                                                   |                           |           |          |            | PRODUCT:                | SHEET DESCRIPTION:                                |        |           |
|--------------------------------------------------------------------------------------------------------------------------------------------------------------------------------|---------------------------|-----------|----------|------------|-------------------------|---------------------------------------------------|--------|-----------|
| THE INFORMATION CONTAINED IN THIS DRAWING IS THE SOLE PROPERTY OF GIBRALTAR. ANY REPRODUCTION IN PAR