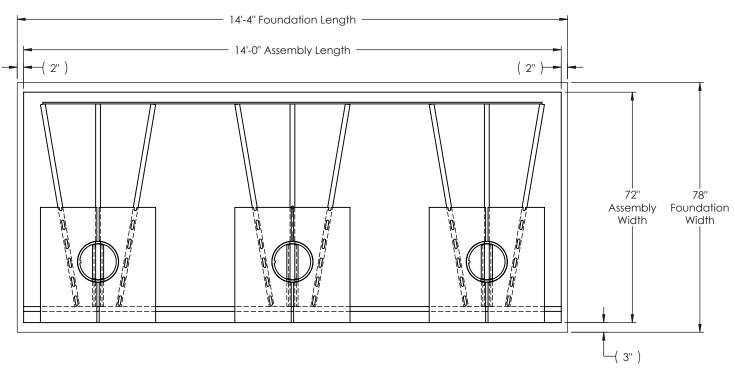

PLAN VIEW SCALE 1:30



## ELEVATION VIEW SCALE 1:30

## GENERAL NOTES

- 1. For additional information contact Gibraltar at 1-800-495-8957.
- 2. All concrete shall be per specification; minimum 3500PSI.
- 3. Concrete to fill all voids between top and bottom plates.
- 4. No additional rebar required for this bollard design.
- 5. Bollard system shall have 2" clear cover around with top bollard plate flush with grade if no cover is specified.
- 6. The foundation dimensions shown represent the minimum. For arrays of more than 3 bollards expand with typical spacings, as shown.



SCALE 1:30

| PROPRIETARY AND CONFIDENTIAL                                                                                                                                                   |