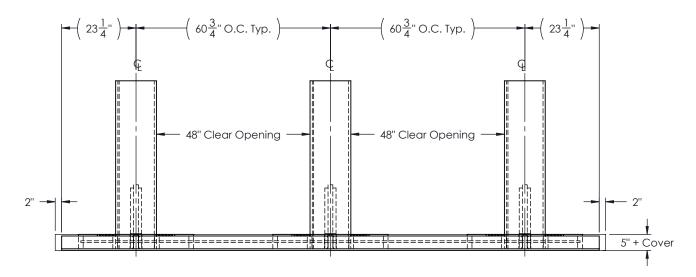

PLAN VIEW SCALE 1:30



## ELEVATION VIEW SCALE 1:30

## GENERAL NOTES

- 1. For additional information contact Gibraltar at 1-800-495-8957.
- 2. All concrete shall be per specification; minimum 3500PSI.
- 3. Concrete to fill all voids between top and bottom plates.
- 4. No additional rebar required for this bollard design.
- 5. Bollard system shall have 2" clear cover around with top bollard plate flush with grade if no cover is specified.
- 6. The foundation dimensions shown represent the minimum. For arrays of more than 3 bollards expand with typical spacings, as shown.



SCALE 1:30

| PROPRIETARY AND CONFIDENTIAL                                                                                                                                                   |                           |           |