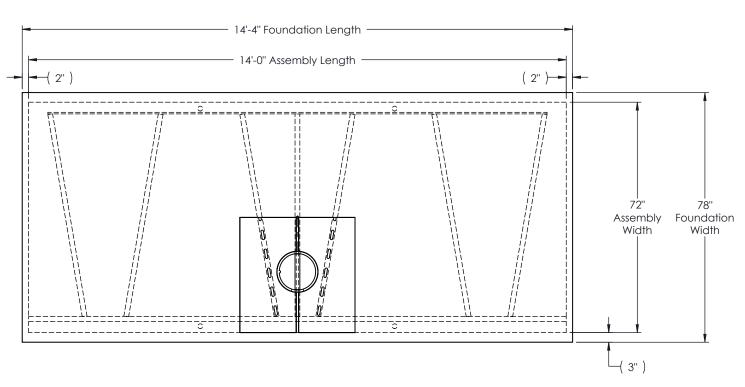

## **GENERAL NOTES**

- 1. For additional information contact Gibraltar at 1-800-495-8957.
- 2. All concrete shall be per specification; minimum 3500PSI.
- 3. Concrete to fill all voids between top and bottom plates.
- 4. No additional rebar required for this bollard design.
- 5. Bollard system shall have 2" clear cover around with top bollard plate flush with grade if no cover is specified.
- 6. The foundation dimensions shown represent the minimum.