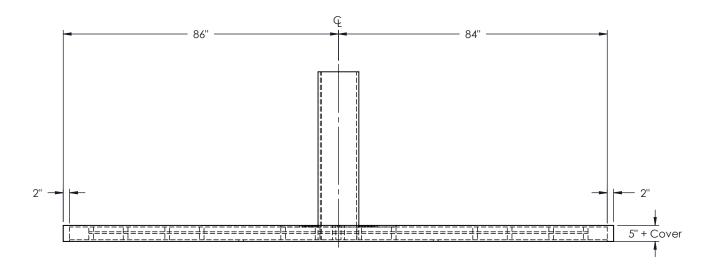

## **GENERAL NOTES**

- 1. For additional information contact Gibraltar at 1-800-495-8957.
- 2. All concrete shall be per specification; minimum 3500PSI.
- 3. Concrete to fill all voids between top and bottom plates.
- 4. No additional rebar required for this bollard design.
- 5. Bollard system shall have 2" clear cover around with top bollard plate flush with grade if no cover is specified.
- 6. The foundation dimensions shown represent the minimum.