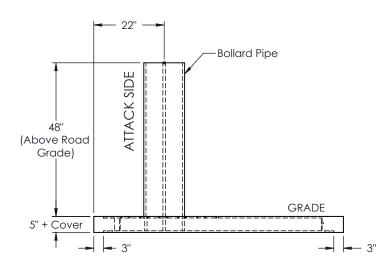

## **GENERAL NOTES**

- 1. For additional information contact Gibraltar at 1-800-495-8957.
- 2. All concrete shall be per specification; minimum 3500PSI.
- 3. Concrete to fill all voids between top and bottom plates.
- 4. No additional rebar required for this bollard design.
- 5. Bollard system shall have 2" clear cover around with top bollard plate flush with grade if no cover is specified.
- 6. The foundation dimensions shown represent the minimum.