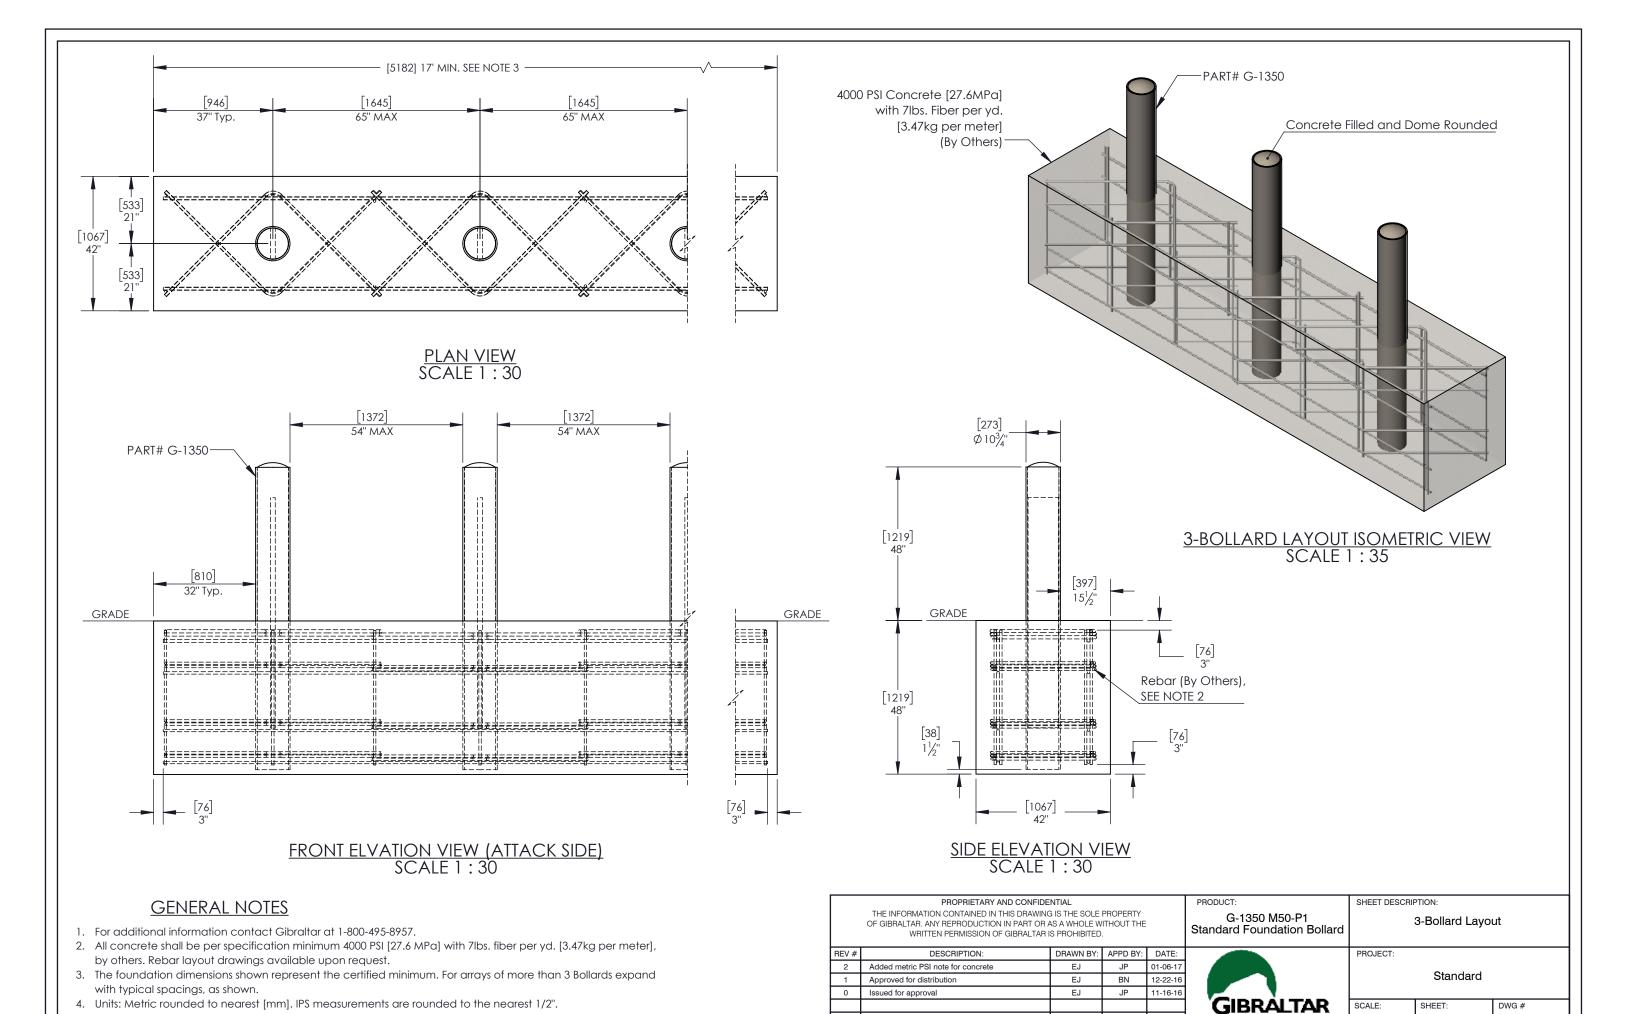

## GENERAL NOTES

- 1. For additional information contact Gibraltar at 1-800-495-8957.
- 2. All concrete shall be per specification MIN. 4000 PSI [27.6 MPa] with 7lbs fiber per yd. [3.47kg per meter], by others. Refer to drawing# SL-1350 for Bollard and installation layout.
- 3. Units: Metric rounded to nearest [mm]. IPS measurements rounded to the neatest 1/2".