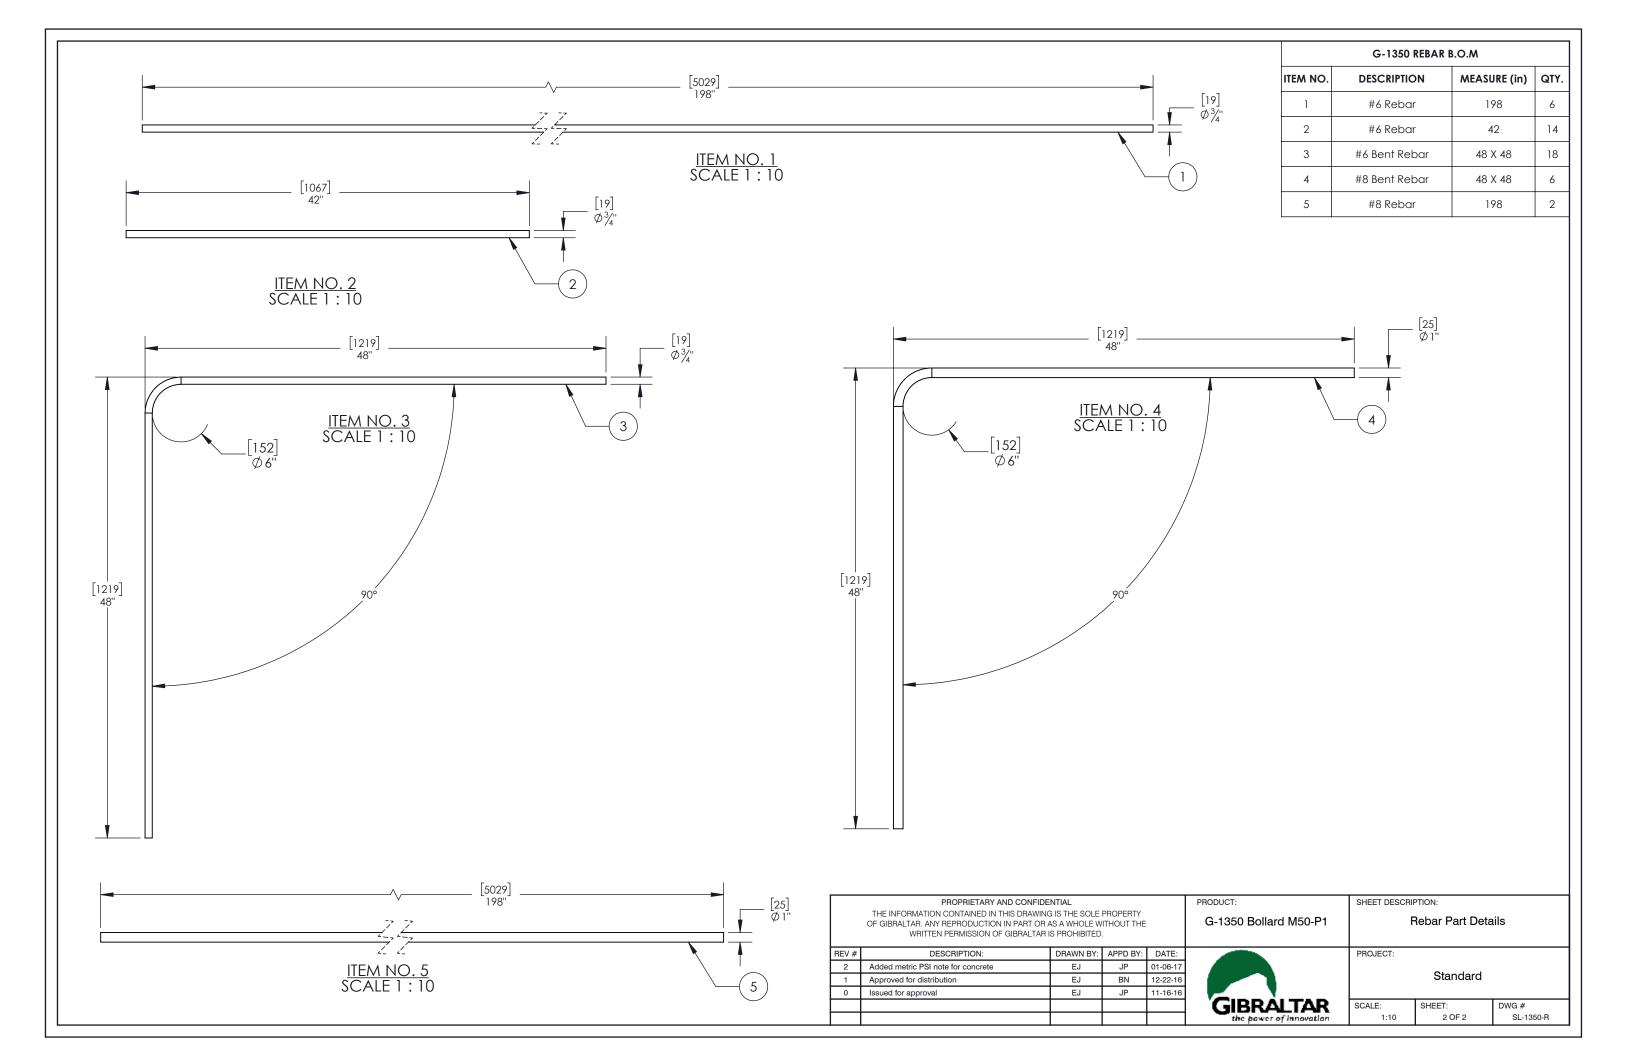

VARIES

SL-1350

## ELEVATION VIEW REBAR SCALE 1:15

| G-1350 REBAR B.O.M. |               |              |      |           |  |  |  |  |  |  |
|---------------------|---------------|--------------|------|-----------|--|--|--|--|--|--|
| ITEM NO.            | DESCRIPTION   | MEASURE (in) | QTY. | SHEET NO. |  |  |  |  |  |  |
| 1                   | #6 Rebar      | 198          | 6    | 4         |  |  |  |  |  |  |
| 2                   | #6 Rebar      | 42           | 14   | 4         |  |  |  |  |  |  |
| 3                   | #6 Bent Rebar | 48 X 48      | 18   | 4         |  |  |  |  |  |  |
| 4                   | #8 Bent Rebar | 48 X 48      | 6    | 4         |  |  |  |  |  |  |
| 5                   | #8 Rebar      | 198          | 2    | 4         |  |  |  |  |  |  |