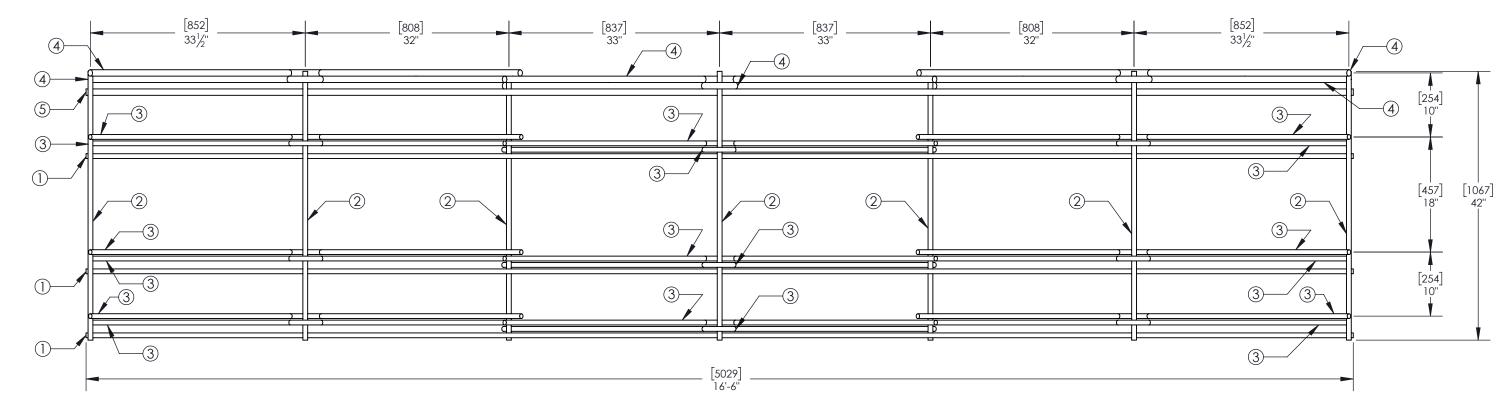

## ELEVATION VIEW REBAR SCALE 1:15

| G-1350 REBAR B.O.M. |               |              |      |           |  |  |  |  |  |  |
|---------------------|---------------|--------------|------|-----------|--|--|--|--|--|--|
| ITEM NO.            | DESCRIPTION   | MEASURE (in) | QTY. | SHEET NO. |  |  |  |  |  |  |
| 1                   | #6 Rebar      | 198          | 6    | 4         |  |  |  |  |  |  |
| 2                   | #6 Rebar      | 42           | 14   | 4         |  |  |  |  |  |  |
| 3                   | #6 Bent Rebar | 48 X 48      | 18   | 4         |  |  |  |  |  |  |
| 4                   | #8 Bent Rebar | 48 X 48      | 6    | 4         |  |  |  |  |  |  |
| 5                   | #8 Rebar      | 198          | 2    | 4         |  |  |  |  |  |  |