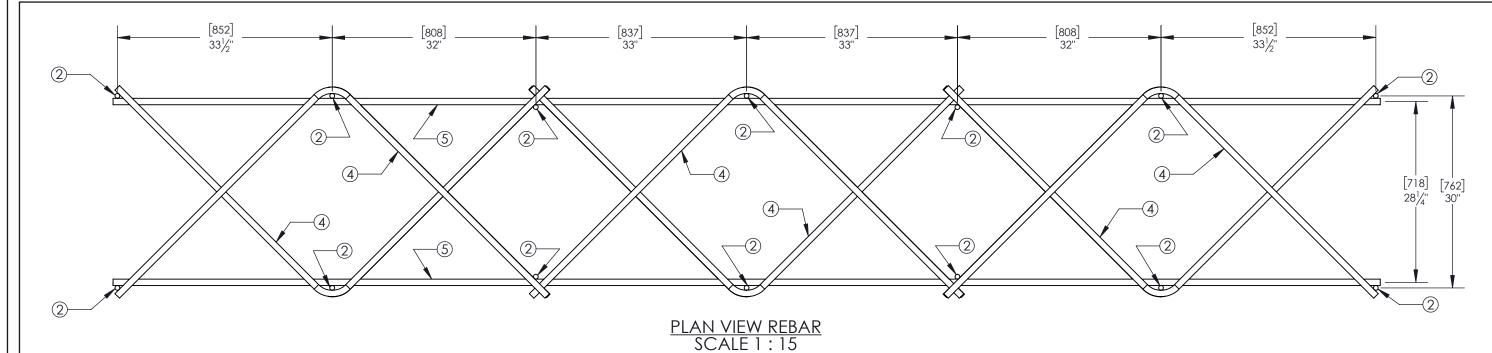

## ELEVATION VIEW REBAR SCALE 1:15

| G-1350 REBAR B.O.M. |               |              |      |           |  |  |  |  |  |  |
|---------------------|---------------|--------------|------|-----------|--|--|--|--|--|--|
| ITEM NO.            | DESCRIPTION   | MEASURE (in) | QTY. | SHEET NO. |  |  |  |  |  |  |
| 1                   | #6 Rebar      | 198          | 6    | 4         |  |  |  |  |  |  |
| 2                   | #6 Rebar      | 42           | 14   | 4         |  |  |  |  |  |  |
| 3                   | #6 Bent Rebar | 48 X 48      | 18   | 4         |  |  |  |  |  |  |
| 4                   | #8 Bent Rebar | 48 X 48      | 6    | 4         |  |  |  |  |  |  |
| 5                   | #8 Rebar      | 198          | 2    | 4         |  |  |  |  |  |  |