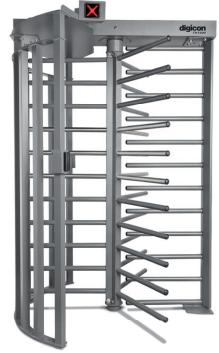

## Full Height Turnstile - TX 1500

The TX 1500 full height turnstile is designed to be reliable, rigid and robust in high security applications such as prisons, factories, mines, ports and others. This product can be used in internal and external environments and is easily integrated with any access control system. Installation does not require any special tools and the unique full round base assures the most secure coupling with the floor.

- ► Three arm, bi-directional turning mechanism. Locks activated by optical sensors and electromagnets for low maintenance in any environment.
- ► Full round base reduces vibration, thereby increasing mechanical and electronic life spans.
- ► Manufactured with high strength square steel tubing. Welded arms and structure provides for the highest level of security and protection against vandalism and unauthorized intrusion.
- ► Electrolytic zinc, electrophoresis base paint and epoxy powder coating makes the TX 1500 ideal for indoor, outdoor and aggressive environments.
- ► Locking mechanism based on the unique and internationally proven technology of electromagnets.
- ▶ 9 Central arms in stainless steel for increased resistance and cleanliness on user touched surfaces.
- Special supports on the top cover ease the integration process with electronics and other security devices.
- ► Security key lock to access top cover.
- ► Safety device on top cover avoids unwanted accidents during installation and maintenance.
- ► Supplied dismounted for easy installation and reduced transport costs.

Option in mild steel with epoxy powder coating over heavy duty electrophoretic prime

Option in full 304 grade stainless steel