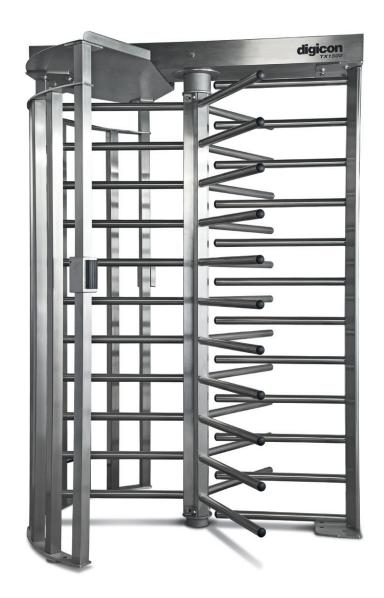

## Full Height Turnstile - TX 1500

The TX 1500 full height turnstile is designed to be reliable, rigid and robust in high security applications such as prisons, factories, mines, ports and others. This product can be used in internal and external environments and is easily integrated with any access control system. Installation does not require any special tools and the unique full round base assures the most secure coupling with the floor.

- ► Three arm, bi-directional turning mechanism. Locks activated by optical sensors and electromagnets for low maintenance in any environment.
- ► Full round base reduces vibration, thereby increasing mechanical and electronic life spans.
- ► Manufactured with high strength square steel tubing. Welded arms and structure provides for the highest level of security and protection against vandalism and unauthorized intrusion.
- ► Electrolytic zinc, electrophoresis base paint and epoxy powder coating makes the TX 1500 ideal for indoor, outdoor and aggressive environments.
- ► Locking mechanism based on the unique and internationally proven technology of electromagnets.
- ▶ 9 Central arms in stainless steel for increased resistance and cleanliness on user touched surfaces.
- Special supports on the top cover ease the integration process with electronics and other security devices.
- ► Security key lock to access top cover.
- ► Safety device on top cover avoids unwanted accidents during installation and maintenance.
- ► Supplied dismounted for easy installation and reduced transport costs.

Option in mild steel with epoxy powder coating over heavy duty electrophoretic prime

Option in full 304 grade stainless steel