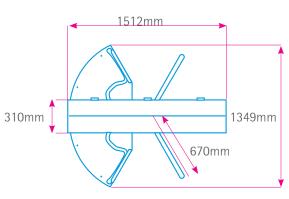

## **DIMENSIONS**

Dimensions may vary up to 10mm.

HEADQUARTERS: Rua Nissin Castiel, 640 94045-420 • Gravatai • RS • Brazil Phone: +55 (51) 3489.8793 OFFICE: Rua São Paulo, 82 • Alphaville 06465-130 • Barueri • SP • Brazil e-mail: sales@digicon.com.br www.digicon.com.br