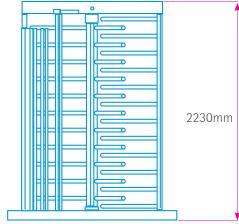

## **DIMENSIONS**

Dimensions may vary up to 10mm.

HEADQUARTERS: Rua Nissin Castiel, 640 94045-420 • Gravatai • RS • Brazil Phone: +55 (51) 3489.8793 OFFICE: Rua São Paulo, 82 • Alphaville 06465-130 • Barueri • SP • Brazil e-mail: sales@digicon.com.br www.digicon.com.br