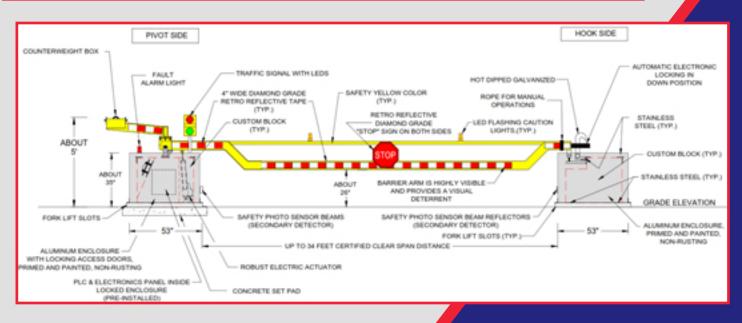

# Electric Drop Arm Crash Beam Model: DACB-ELE-400

\*ASTM M30 (K4) Certified & DoD Approved. Bi-directional stopping capabilities.

\*Certified up to 34' clear span.

•PLC controlled logic. Trigger loops and timers can be provided to meet traffic control requirements.

\*Delivered prefabricated and preassembled. Surface set with no foundations. Installation is simple and quick (plug & play).

Minimal maintenance with high reliability.

\*Provides highly visable deterrent. Typical arm is painted Safety Yellow with retro-

reflective striping & signs.

\*Raise of lower beam in about 5 seconds.

BARRIERI

SCAN ME TO LEARN MORE

Barrier1 Systems Greensboro, NC (336) 617-8478

### Certified at 14' - 34' Spans

Stops inbound and outbound vehicles (bi-directional stopping capability)

Power requirement: one 208/220/230V single phase 20A & one 110V, 20A

Optional UPS Backup Available.