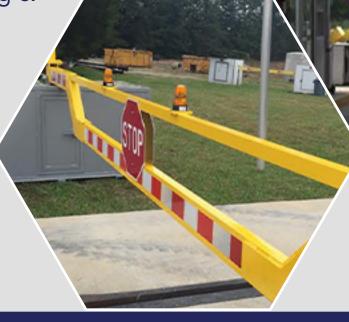

reflective striping & signs.

\*Raise of lower beam in about 5 seconds.

BARRIERI

SCAN ME TO LEARN MORE

Barrier1 Systems Greensboro, NC (336) 617-8478

### ASTM M30 (K4) CERTIFIED

# STOPS 15,000 LBS. VEHICLE AT 30 MPH