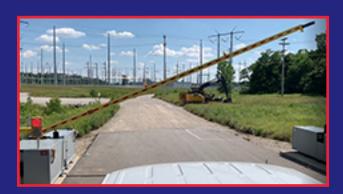

# Electric Drop Arm Crash Beam Model: DACB-ELE-400

\*ASTM M30 (K4) Certified & DoD Approved. Bi-directional stopping capabilities.

\*Certified up to 34' clear span.

•PLC controlled logic. Trigger loops and timers can be provided to meet traffic control requirements.

#### PRE-ASSEMBLED, AUTOMATED DROP ARM

# STOPS 15,000 LBS. VEHICLE AT 30 MPH

### Certified at 14' - 34' Spans

Stops inbound and outbound vehicles (bi-directional stopping capability)

Power requirement: one 208/220/230V single phase 20A & one 110V, 20A

Optional UPS Backup Available.