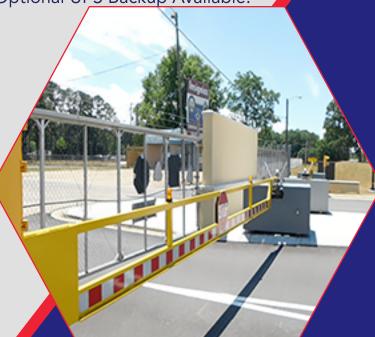

\*Delivered prefabricated and preassembled. Surface set with no foundations. Installation is simple and quick (plug & play).

Minimal maintenance with high reliability.

\*Provides highly visable deterrent. Typical arm is painted Safety Yellow with retro-

#### PRE-ASSEMBLED, AUTOMATED DROP ARM