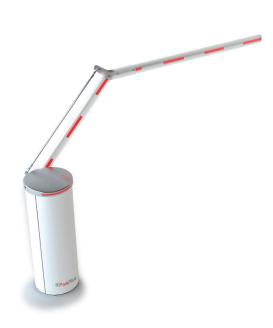

# ParkPlus

The ETL certified ParkPlus is a parking barrier gate that offers a simple yet highly reliable solution for all parking applications.

# ▲ ADAPTABILITY & FLEXIBILITY

- Articulated arm or straight arm
- Reversible arm (left and right)
- On site adjustable arm lengths
- Inductive loops (option)
- Presence sensors (option)
- Photoelectric cells (option)