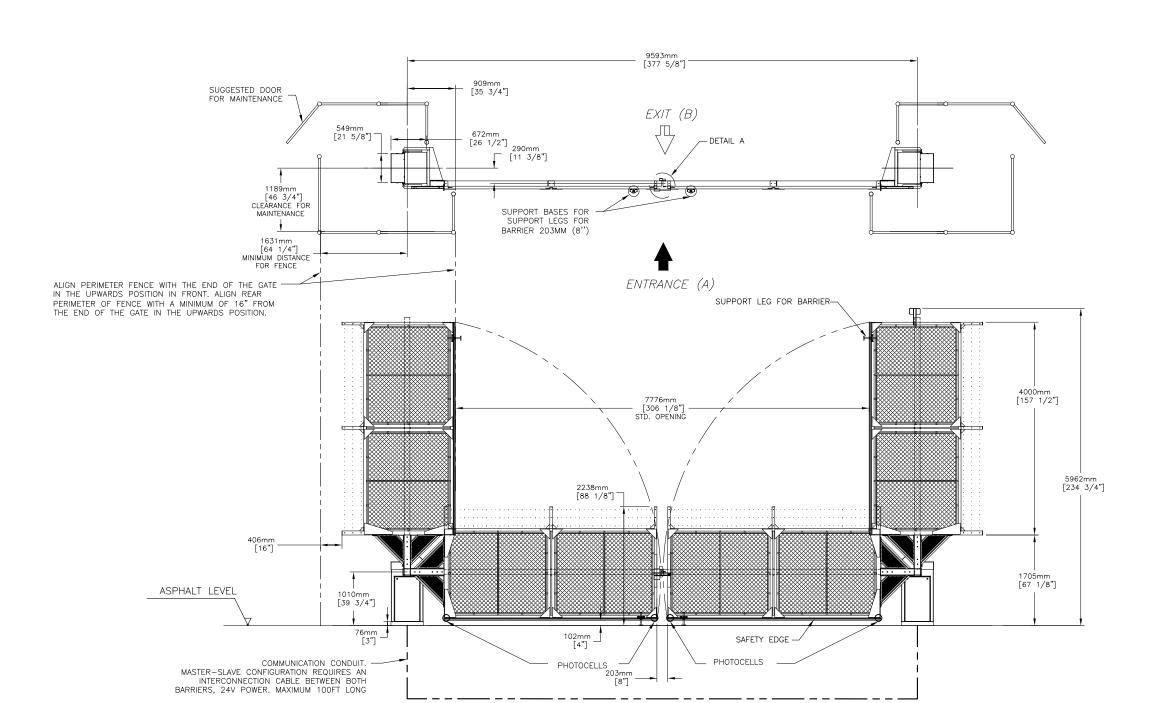

CHECKED BY

DRAWN BY

MATÉRIAU/MATERIAL LES DIMENSIONS SONT EN POUCES / DIMENSIONS ARE IN INCHES EBARBER & ENLEVER 1- AUTOMATIC SYSTEMS RECOMMENDS THAT THE CONCRETE BASE FOR THE LES ARÊTES VIVES. SI AUTOMATIC SYSTEMS BARRIER BE FABRICATED ACCORDING TO DRAWING "1164-2007-2008\_TYPICAL DIM SELON ASME Y14.5 TRAITEMENT/TREATMENT BLG76 CONCRETE BASE". HOWEVER IT IS THE CUSTOMER'S RESPONSIBILITY TO 1994. NE PAS MESURER SUR LE DESSIN ENSURE THAT THE INSTALLATION CONFORMS TO ALL LOCAL BUILDING CODES. BREAK ALL SHARP EDGES AND CORNERS 2- FOR CONDUIT LAYOUT REFER TO NAM-BLG76-CONDUITS-IN-EN. ANGLES ALL DIM PER ASME CHIER / FILENAME POIDS/WEIGHT Y14.5 1994. DO NOT SAUF SI INDIQUÉS NAM-BLG76-IN-45-EN-A-BLG76 MS 4m.dwd 3- FOR DETAIL DRAWINGS, REFER TO NAM-BLG76-IN-43-EN & UNLESS OTHERWISE NOTED SCALE DRAWING NAM-BLG76-IN-44-EN INSTALLATION BLG76 4M MASTER/SLAVE LES INFORMATIONS CONTENUES SUR LES DESSINS DE ASA Inc. SONT CONFIDENTIELLES ET SONT LA PROPRIÉTÉ DE ASA Inc. TOUTES REPRODUCTIONS, DISTRIBUTIONS OU UTILISATIONS DIMENSIONS AND SAFETY NOTICE AUTOMATIC SYSTEMS MAKES NO REPRESENTATION AS TO THE PROPER POSITIONING OF THE SONT INTERDITES SANS LA PERMISSION DE ASA Inc. ÉCHELLE/SCALE SECURITY ENTRANCE LANES AT THE INSTALLATION LOCATION. ESTABLISHING THE LAYOUT AND 2020/03/03 PLACEMENT OF THE UNIT(S) AND DETERMINING COMPLIANCE WITH THE APPLICABLE BUILDING CODES, OTHER CODES, LAWS AND REGULATIONS IS THE SOLE RESPONSIBILITY OF THE INFORMATION DISCLOSED HERE IS CONFIDENTIAL AND IS THE DESSINÉ PAR VÉRIFIÉ PAR MODIFICATIONS/CHANGES PROPERTY OF ASA Inc., ANY REPRODUCTION, DISTRIBUTION OR USE IS PROHIBITED WITHOUT A WRITTEN CONSENT BY ASA Inc. PURCHASER. INSTALLATION MUST BE PERFORMED BY A QUALIFIED INSTALLER FOLLOWING