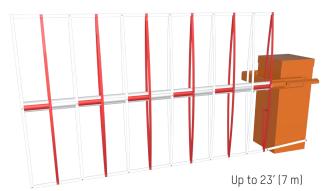

The BL4x series offers extra-long security barriers to close off wide lanes.

These robust barriers can be fitted with many accessories.

One barrier... many different applications.

Up to 39' (12 m)