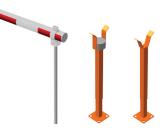

The BL4x series offers extra-long security barriers to close off wide lanes.

These robust barriers can be fitted with many accessories.

One barrier... many different applications.

Up to 39' (12 m)

#### TIP SUPPORTS

- To support barrier arms
- To reinforce the security level

#### **PEDESTAL**

- Post for integration of accessories
- Car, truck or dual height
- Ideal for rising barriers