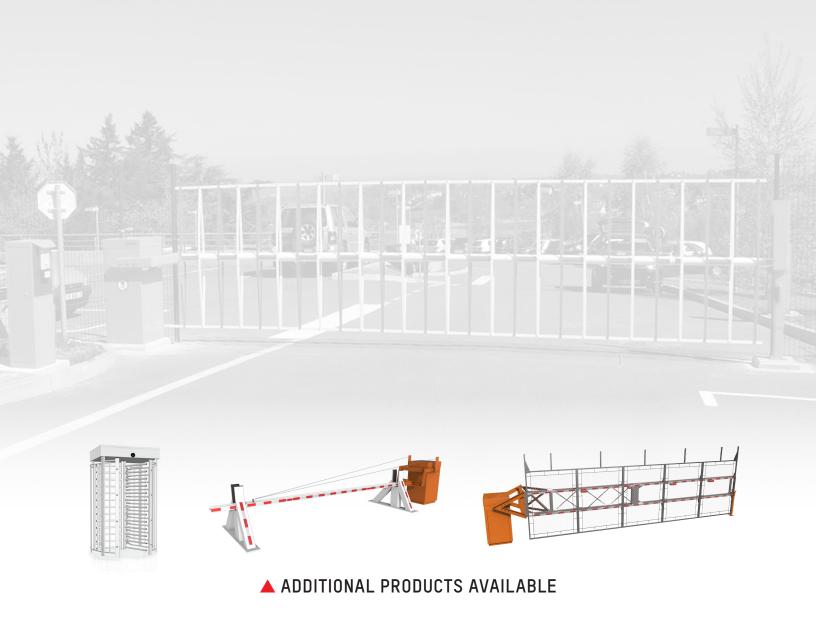

## ▲ RELIABILITY & PERFORMANCE

- Fast, fluid movement
- Strong torque allows the boom to rise, whether it be very long, heavy or equipped with many accessories
- Products adapted for intensive use
- Robust housing, designed to protect the components
- Operation in temperatures as low as -31°F (-35°C)



#### CONTROL

- Photocell
- Laser



#### ARM LIGHTING

- Bright, long lasting LED panels
- Ideal for enhanced safety and security at night



#### TIP SUPPORTS

- To support barrier arms
- To reinforce the security level



#### **PROTECTION**

• Rotating base

#### SAFETY EDGE



#### **PEDESTAL**

- Post for integration of accessories
- Car, truck or dual height
- Ideal for rising barriers



#### COMMAND

• Remote control





#### DETECTION

• Loop detector



#### TRAFFIC LIGHTS









# SYSTEMS

Access controlled...
Future secured