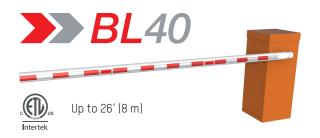

The BL4x series offers extra-long security barriers to close off wide lanes.

These robust barriers can be fitted with many accessories.

One barrier... many different applications.

Up to 39' (12 m)