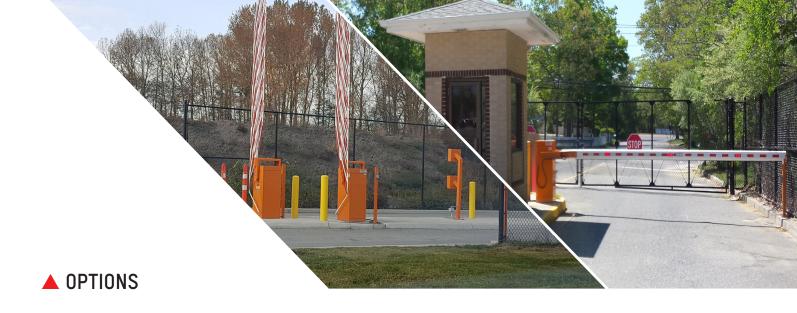

Up to 39' (12 m)

## SECURITY & SAFETY

- Automatic opening in case of power failure
- Vandalism Resistant
- Tip supports (electromagnetic, electronic locking, anti-vandalism...)
- Automatic lifting of arm or locking of arm (optional)



### ▲ AESTHETICS & CUSTOMIZATION

- Push button boxes
- Transmitter/receiver remote control
- · Lighting for arm or housing
- Traffic lights
- Customized colors

# ADAPTABILITY & FLEXIBILITY

- Easy installation
- AS1620 Logic board
- IP capable





## ▲ RELIABILITY & PERFORMANCE

- Fast, fluid movement
- Strong torque allows the boom to rise, whether it be very long, heavy or equipped with many accessories
- Products adapted for intensive use
- Robust housing, designed to protect the components
- Operation in temperatures as low as -31°F (-35°C)



#### CONTROL

- Photocell
- Laser



#### ARM LIGHTING

- Bright, long lasting LED panels
- Ideal for enhanced safety and security at night



#### TIP SUPPORTS

- To support barrier arms
- To reinforce the security level



#### **PROTECTION**

• Rotating base

#### SAFETY EDGE



#### **PEDESTAL**

- Post for integration of accessories
- Car, truck or dual height
- Ideal for rising barriers



#### COMMAND

• Remote control





#### DETECTION

• Loop detector



#### TRAFFIC LIGHTS









# SYSTEMS

Access controlled...
Future secured