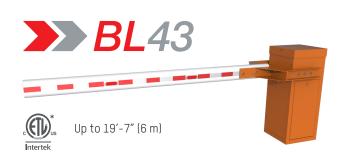

The BL4x series offers extra-long security barriers to close off wide lanes.

These robust barriers can be fitted with many accessories.

One barrier... many different applications.

Up to 39' (12 m)