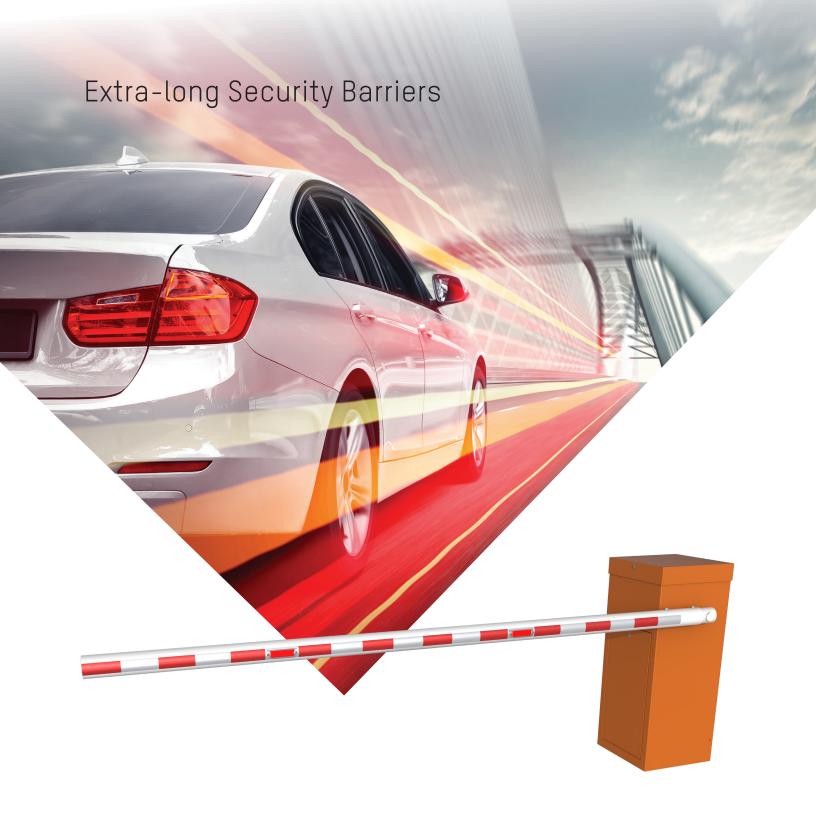

The BL4x series offers extra-long security barriers to close off wide lanes.

These robust barriers can be fitted with many accessories.

One barrier... many different applications.

Up to 39' (12 m)