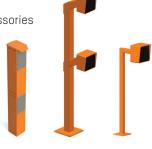

#### **PEDESTAL**

- Post for integration of accessories
- Car, truck or dual height
- Ideal for rising barriers