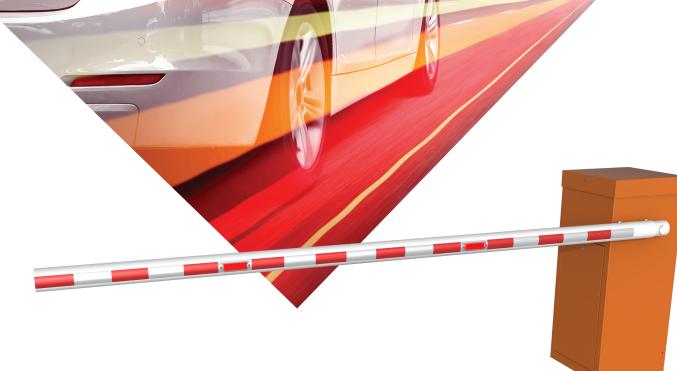

# Extra-long Security Barriers

Access controlled... Future secured

vehicle

Up to 23' (7 m)

The BL4x series offers extra-long security barriers to close off wide lanes. These robust barriers can be fitted with many accessories.