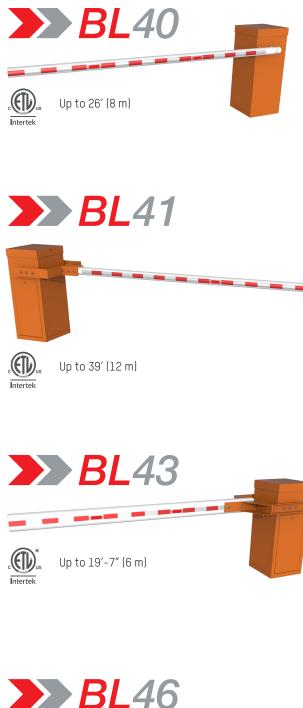

# Extra-long Security Barriers

Access controlled... Future secured

vehicle

Up to 23' (7 m)

The BL4x series offers extra-long security barriers to close off wide lanes. These robust barriers can be fitted with many accessories.

One barrier... many different applications.

- Automatic opening in case of power failure
- Vandalism Resistant
- Tip supports (electromagnetic, electronic locking, anti-vandalism...)
- Automatic lifting of arm or locking of arm (optional)