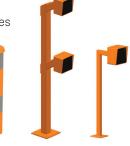

housing
- Traffic lights
- Customized colors

## ADAPTABILITY & FLEXIBILITY

- Easy installation
- AS1620 Logic board
- IP capable

# ▲ RELIABILITY & PERFORMANCE

- Fast, fluid movement
- Strong torque allows the boom to rise, whether it be very long, heavy or equipped with many accessories
- Products adapted for intensive use
- Robust housing, designed to protect the components
- Operation in temperatures as low as -31°F (-35°C)





#### CONTROL

• Photocell

• Laser



#### ARM LIGHTING

- Bright, long lasting LED panels
- Ideal for enhanced safety and security at night



#### TIP SUPPORTS

- To support barrier arms
- To reinforce the security level



#### PROTECTION









#### PEDESTAL

- Post for integration of accessories
- Car, truck or dual height
- Ideal for rising barriers



#### COMMAND

• Remote control





### DETECTION

• Loop detector



#### TRAFFIC LIGHTS









### ADDITIONAL PRODUCTS AVAILABLE





Access controlled... Future secured