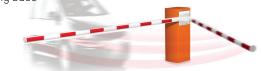

# Extra-long Security Barriers

Access controlled... Future secured

vehicle

Up to 23' (7 m)

The BL4x series offers extra-long security barriers to close off wide lanes. These robust barriers can be fitted with many accessories.