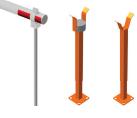

#### TIP SUPPORTS

- To support barrier arms
- To reinforce the security level

#### PEDESTAL

- Post for integration of accessories
- Car, truck or dual height
- Ideal for rising barriers