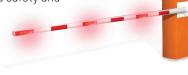

# Extra-long Security Barriers

Access controlled... Future secured

vehicle

Up to 23' (7 m)

The BL4x series offers extra-long security barriers to close off wide lanes. These robust barriers can be fitted with many accessories.

#### ARM LIGHTING

- Bright, long lasting LED panels
- Ideal for enhanced safety and security at night