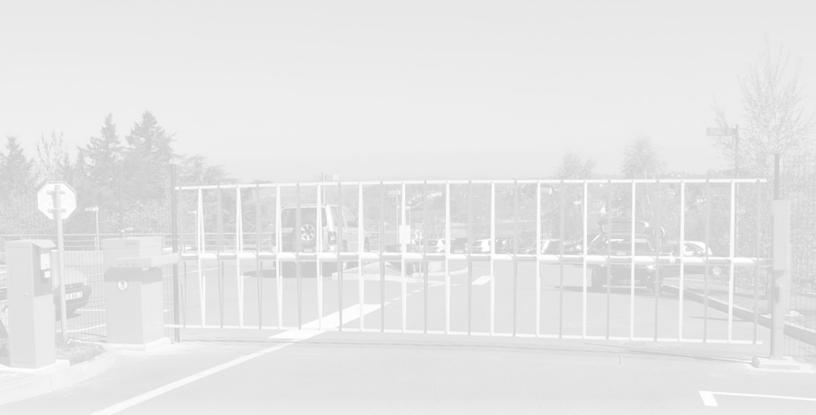

# Extra-long Security Barriers

Access controlled... Future secured

vehicle

Up to 23' (7 m)

The BL4x series offers extra-long security barriers to close off wide lanes. These robust barriers can be fitted with many accessories.

One barrier... many different applications.

- Automatic opening in case of power failure
- Vandalism Resistant
- Tip supports (electromagnetic, electronic locking, anti-vandalism...)
- Automatic lifting of arm or locking of arm (optional)

# ▲ RELIABILITY & PERFORMANCE

- Fast, fluid movement
- Strong torque allows the boom to rise, whether it be very long, heavy or equipped with many accessories
- Products adapted for intensive use
- Robust housing, designed to protect the components
- Operation in temperatures as low as -31°F (-35°C)