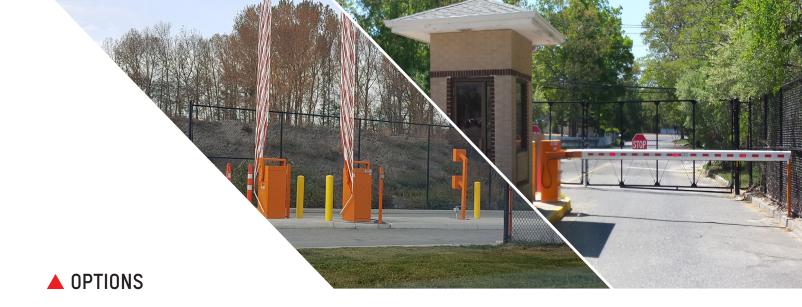

ries.

One barrier... many different applications.



- Automatic opening in case of power failure
- Vandalism Resistant
- Tip supports (electromagnetic, electronic locking, anti-vandalism...)
- Automatic lifting of arm or locking of arm (optional)

## ▲ AESTHETICS & CUSTOMIZATION

- Push button boxes
- Transmitter/receiver remote control
- Lighting for arm or housing
- Traffic lights
- Customized colors

## ADAPTABILITY & FLEXIBILITY

- Easy installation
- AS1620 Logic board
- IP capable

# ▲ RELIABILITY & PERFORMANCE

- Fast, fluid movement
- Strong torque allows the boom to rise, whether it be very long, heavy or equipped with many accessories
- Products adapted for intensive use
- Robust housing, designed to protect the components
- Operation in temperatures as low as -31°F (-35°C)





#### CONTROL

• Photocell

• Laser



#### ARM LIGHTING

- Bright, long lasting LED panels
- Ideal for enhanced safety and security at night



#### TIP SUPPORTS

- To support barrier arms
- To reinforce the security level



#### PROTECTION









#### PEDESTAL

- Post for integration of accessories
- Car, truck or dual height
- Ideal for rising barriers



#### COMMAND

• Remote control





### DETECTION

• Loop detector



#### TRAFFIC LIGHTS









### ADDITIONAL PRODUCTS AVAILABLE





Access controlled... Future secured