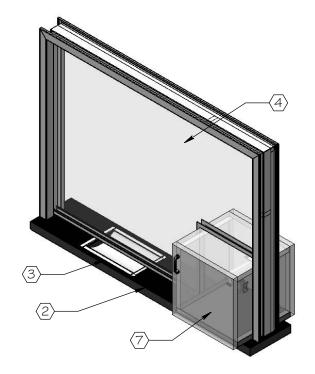

I 6 GA. PRIME PAINTED STEEL FRAME FRAME (STAINLESS STEEL OPTIONAL)

(2) HIGH PRESSURE LAMINATED BLACK PLASTIC SHELF (STAINLESS STEEL OPTIONAL)

(3) STAINLESS STEEL DEAL TRAY

(4) ARMORTEX® BULLET RESISTANT GLAZING

(5) STAINLESS STEEL GLAZING CAP

(6) ANCHORS AS REQUIRED (BY OTHERS) (NOT SHOWN)

(7) TRANSPARENT PACKAGE RECIEVER

PACKAGE RECIEVER

1 OF 1

MODEL:

SHEET NUMBER:

DATE: 09-21-2015