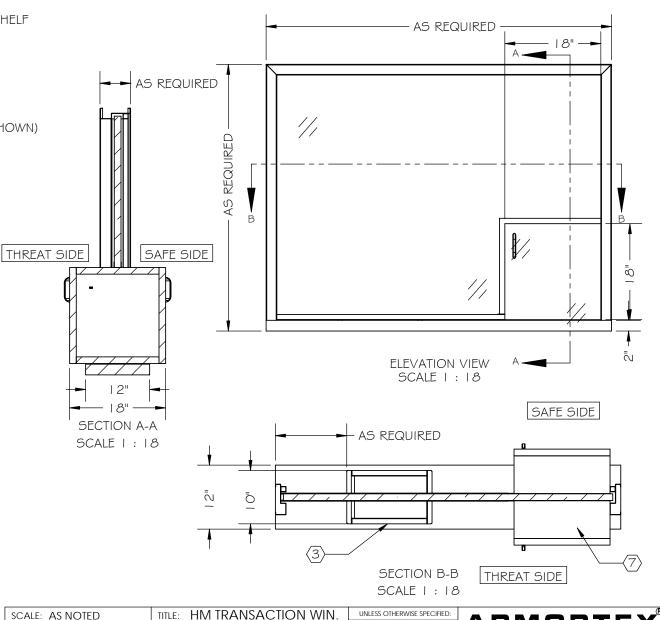

I 6 GA. PRIME PAINTED STEEL FRAME FRAME (STAINLESS STEEL OPTIONAL)

(2) HIGH PRESSURE LAMINATED BLACK PLASTIC SHELF (STAINLESS STEEL OPTIONAL)

(3) STAINLESS STEEL DEAL TRAY

(4) ARMORTEX® BULLET RESISTANT GLAZING

(5) STAINLESS STEEL GLAZING CAP

(6) ANCHORS AS REQUIRED (BY OTHERS) (NOT SHOWN)

(7) TRANSPARENT PACKAGE RECIEVER

PACKAGE RECIEVER

1 OF 1

MODEL:

SHEET NUMBER:

DATE: 09-21-2015