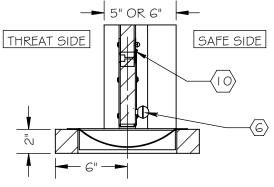

SECTION B-B SCALE 1:8

| SCALE: AS NOTED      | TITLE: TRANSACTION WINDOW |   |
|----------------------|---------------------------|---|
|                      | HINGED PANNEL             |   |
|                      | TIII TOLD I / TITTLE      | 1 |
| DATE: 06-22-2015     | MODEL: WI -TW-AL-HP       |   |
| DRAWN BY: M. FREEMAN | SHEET NUMBER: 1 OF 1      |   |