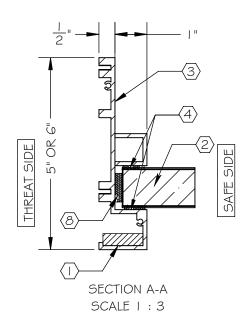

## NOTES:

- ARMORTEX® BULLET RESISTANT ARMOR
- ARMORTEX® BULLET RESISTANT GLAZING
- EXTRUDED ALUMINUM FRAME (CLEAR ANODIZED)
- **GLAZING TAPE**
- STAINLESS STEEL GLAZING CAP
- PULL AND SECURITY LATCH
- HIGH PRESSURE BLACK LAMINATED PLASTIC SHELF (STAINLESS STEEL OPTIONAL)
- NEOPRENE SETTING BLOCK
- SPEAKER
- STAINLESS STEEL CONTINUOUS HINGE
- STAINLESSS STEEL ASTRAGAL (BOTH ENDS AND BOTH SIDES)
- ANCHORS AS REQUIRED (BY OTHERS) (NOT SHOWN)
- STAINLESS STEEL DEAL TRAY