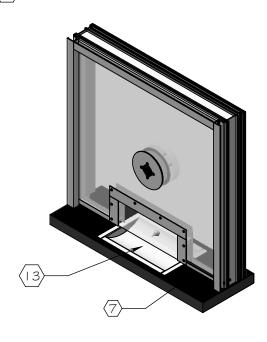

## NOTES:

- ARMORTEX® BULLET RESISTANT ARMOR
- ARMORTEX® BULLET RESISTANT GLAZING
- EXTRUDED ALUMINUM FRAME (CLEAR ANODIZED)
- **GLAZING TAPE**
- STAINLESS STEEL GLAZING CAP
- PULL AND SECURITY LATCH
- HIGH PRESSURE BLACK LAMINATED PLASTIC SHELF (STAINLESS STEEL OPTIONAL)
- NEOPRENE SETTING BLOCK
- SPEAKER
- STAINLESS STEEL CONTINUOUS HINGE
- STAINLESSS STEEL ASTRAGAL (BOTH ENDS AND BOTH SIDES)
- ANCHORS AS REQUIRED (BY OTHERS) (NOT SHOWN)
- STAINLESS STEEL DEAL TRAY