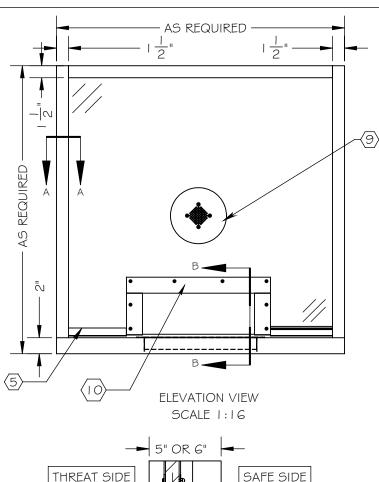

## NOTES:

- ARMORTEX® BULLET RESISTANT ARMOR
- ARMORTEX® BULLET RESISTANT GLAZING
- EXTRUDED ALUMINUM FRAME (CLEAR ANODIZED)
- **GLAZING TAPE**
- STAINLESS STEEL GLAZING CAP
- PULL AND SECURITY LATCH
- HIGH PRESSURE BLACK LAMINATED PLASTIC SHELF (STAINLESS STEEL OPTIONAL)
- NEOPRENE SETTING BLOCK
- SPEAKER
- STAINLESS STEEL CONTINUOUS HINGE
- STAINLESSS STEEL ASTRAGAL (BOTH ENDS AND BOTH SIDES)
- ANCHORS AS REQUIRED (BY OTHERS) (NOT SHOWN)
- STAINLESS STEEL DEAL TRAY