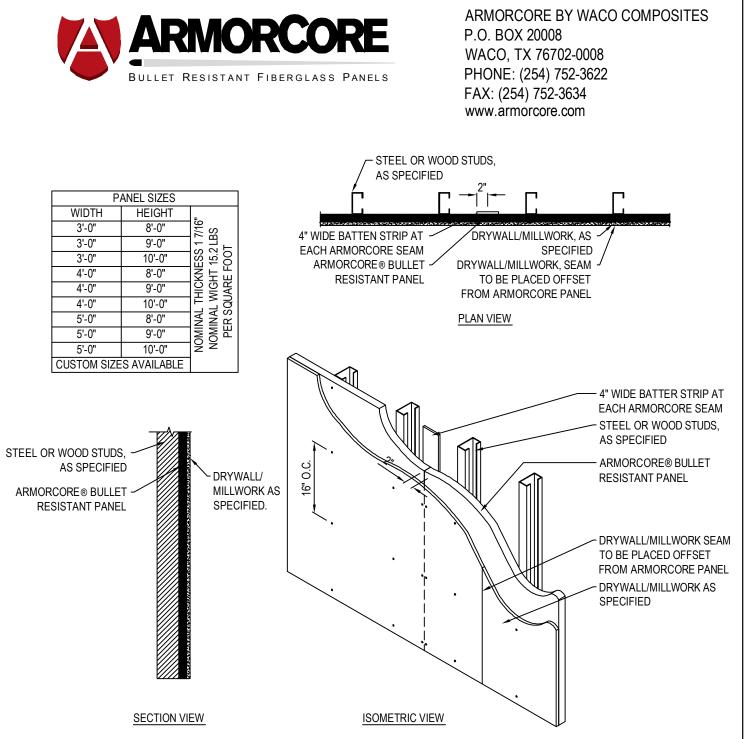

NOTES:

- 1. INSTALLATION TO BE COMPLETED IN ACCORDANCE WITH MANUFACTURER'S SPECIFICATIONS.
- 2. DO NOT SCALE DRAWING.
- 3. THIS DRAWING IS INTENDED FOR USE BY ARCHITECTS, ENGINEERS, CONTRACTORS, CONSULTANTS AND DESIGN PROFESSIONALS FOR PLANNING PURPOSES ONLY. THIS DRAWING MAY NOT BE USED FOR CONSTRUCTION.
- 4. ALL INFORMATION CONTAINED HEREIN WAS CURRENT AT THE TIME OF DEVELOPMENT BUT MUST BE REVIEWED AND APPROVED BY THE PRODUCT MANUFACTURER TO BE CONSIDERED ACCURATE.
- 5. CONTRACTOR'S NOTE: FOR PRODUCT AND COMPANY INFORMATION VISIT www.CADdetails.com/info AND ENTER REFERENCE NUMBER 2559-008.

## **PRODUCT DETAILS**

UL 752 - PROTECTION LEVEL 8, TYPICAL INSTALLATION