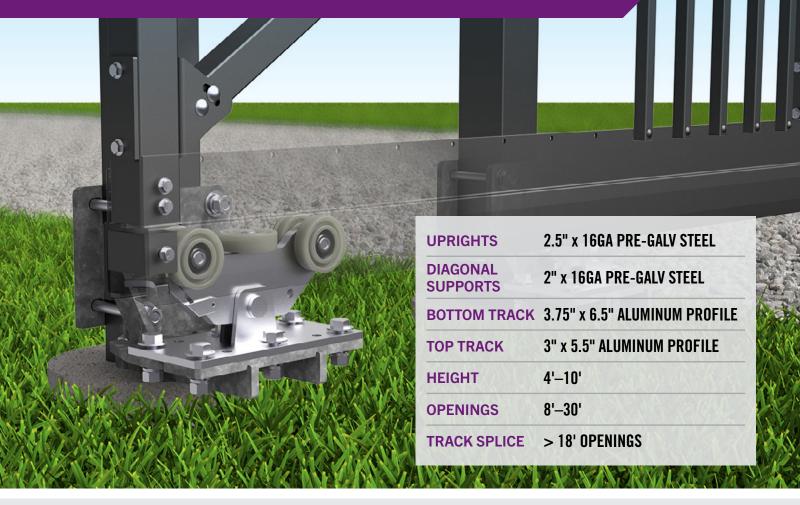

# TRANSPORT® TRAVERSE ENGINEERED CANTILEVER GATE SYSTEMS

TransPort Traverse is an engineering marvel that challenges the status quo of typical cantilever designs. Its unique bottom track with carriage support rollers perfectly balances the entire gate structure over a single axis for smooth, effortless transition.

New framework architecture unites the versatility and advantages of a component design with an engineered and tested cantilever gate that is best in class.

- Increased frame architecture for improved durability and high functionality
- Decreased framework counterbalance so big gates fit in smaller spaces
- Larger gate options

# TRANSPORT<sup>®</sup> TRAVERSE

KNOCKDOWN GATE SYSTEM | ASSEMBLED ON-SITE | EASE OF TRANSPORT