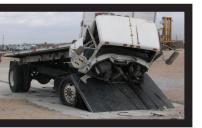

## SHALLOW MOUNT ANTI-RAM WEDGE

SECURITYADVANTAGES

Sentinel vehicle barriers are *designed for maximum perimeter entry security. This crash test certified wedge* features a *shallow installation depth, automatic operation, and installs flush to the finished roadway when retracted.* 