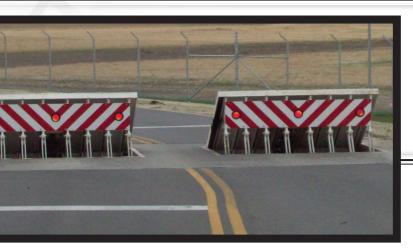

## SHALLOW MOUNT ANTI-RAM WEDGE

SECURITYADVANTAGES

Sentinel vehicle barriers are *designed for maximum perimeter entry security. This crash test certified wedge* features a *shallow installation depth, automatic operation, and installs flush to the finished roadway when retracted.* 

## SENTINEL SHALLOW MOUNT ANTI-RAM WEDGE