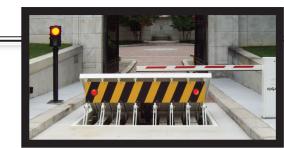

## SHALLOW MOUNT ANTI-RAM WEDGE

SECURITYADVANTAGES

Sentinel vehicle barriers are *designed for maximum perimeter entry security. This crash test certified wedge* features a *shallow installation depth, automatic operation, and installs flush to the finished roadway when retracted.* 

## SENTINEL SHALLOW MOUNT ANTI-RAM WEDGE