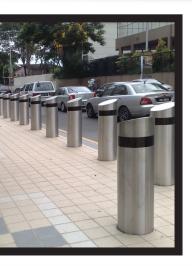

## SHALLOW MOUNT BOLLARDS

..............

- **Shallow Installation Depth** (4.5" bury depth) FEATURES
  - Powder Coat Finished Bollards
  - Customized Painted Finish or Decorative Sleeve\*
  - Reflective Banding\*