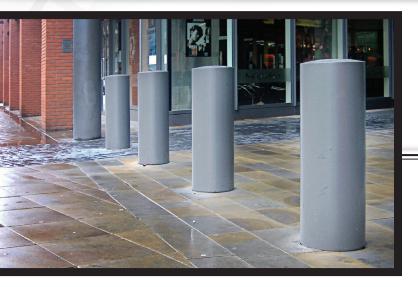

## SHALLOW MOULARDS

**[\ADVANTAGE**]

SP 1000 security bollards conform to the *toughest testing procedures in the industry.* Our Shallow Mount variations enable us to provide high security solutions with *installations at a fraction of the depth required of traditional security bollards.* Shallow Mount security bollards provide *free movement of pedestrians* and are available in a *variety of operating sets and formations.* 

## SHALLOW MOUNT BOLLARDS

..............

- **Shallow Installation Depth** (4.5" bury depth) FEATURES
  - Powder Coat Finished Bollards
  - Customized Painted Finish or Decorative Sleeve\*
  - Reflective Banding\*