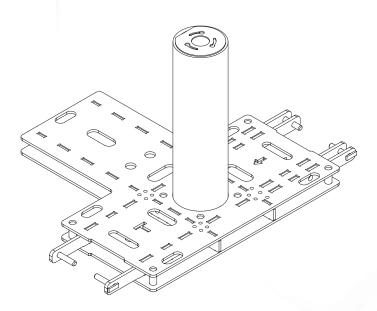

## SHALLOW MOUNT BOLLARDS

..............

- **Shallow Installation Depth** (4.5" bury depth) FEATURES
  - Powder Coat Finished Bollards
  - Customized Painted Finish or Decorative Sleeve\*
  - Reflective Banding\*