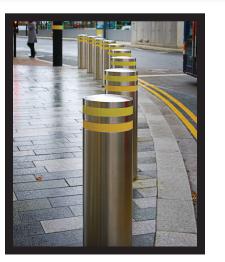

## SHALLOW MOUNT BOLLARDS

..............

- **Shallow Installation Depth** (4.5" bury depth) FEATURES
  - Powder Coat Finished Bollards
  - Customized Painted Finish or Decorative Sleeve\*
  - Reflective Banding\*