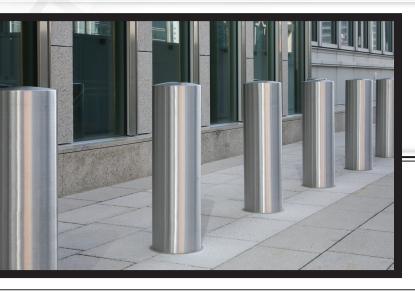

## **DEFENDER**<sup>TM</sup> ANTI-RAM BOLLARDS

SECURITYADVANTAGES

Defender security bollards conform to the *toughest testing procedures in the industry.* Our Shallow Mount variations enable us to provide high security solutions with *installations at a fraction of the depth required of traditional security bollards.* Shallow Mount security bollards provide *free movement of pedestrians* and are available in a *variety of operating sets and formations.* 