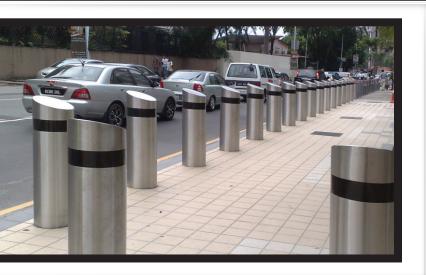

## **DEFENDER**<sup>TM</sup> ANTI-RAM BOLLARDS

SECURITYADVANTAGES

Defender security bollards conform to the *toughest testing procedures in the industry.* Our Shallow Mount variations enable us to provide high security solutions with *installations at a fraction of the depth required of traditional security bollards.* Shallow Mount security bollards provide *free movement of pedestrians* and are available in a *variety of operating sets and formations.* 