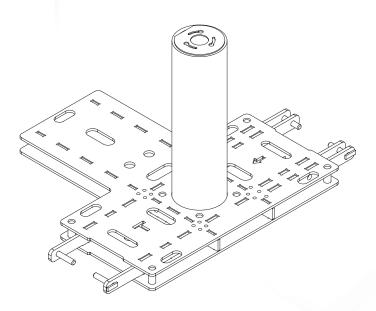

## SHALLOW MOUNT BOLLARDS

- **Shallow Installation Depth** (8" bury depth) FEATURES
  - Powder Coat Finished Bollards
  - Customized Painted Finish or Decorative Sleeve\*
  - Reflective Banding\*

#9834 | REVISED 05/2014