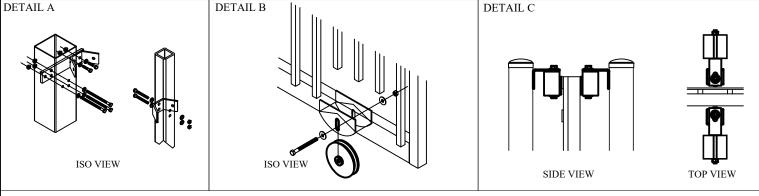

## PassPort® Commercial Ornamental Roll Gate

Ornamental Pickets: ¾" Square
Top Rail(s), Uprights and Diagonals Braces: 2"Square
Bottom Rail: 2" x 4" (Notched & Plated for V-track Wheels)
Roll Gate Hardware: Kit #PGKOD
Available in Profiles of 2-Rail, 3-Rail, & 3-Rail w/Rings

Values shown are nominal and not to be used for installation purposes. See product specification for installation requirements.

sanation requirements.

PASSPORT MAJESTIC COMMERCIAL ROLL GATE

DWN: LJM SH . 1 of 1 SCALE: DO NOT SCALE