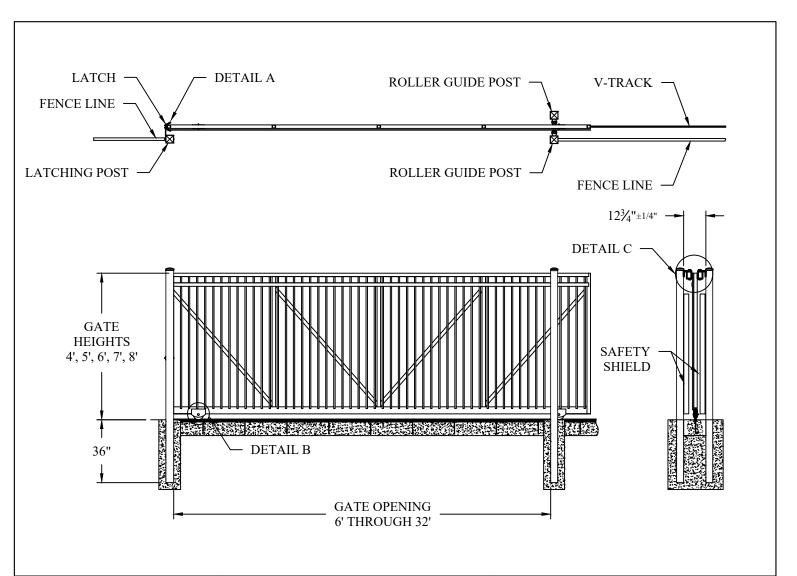

## PassPort® Commercial Ornamental Roll Gate

Ornamental Pickets: ¾" Square
Top Rail(s), Uprights and Diagonals Braces: 2"Square
Bottom Rail: 2" x 4" (Notched & Plated for V-track Wheels)
Roll Gate Hardware: Kit #PGKOD
Available in Profiles of 2-Rail, 3-Rail, & 3-Rail w/Rings

Values shown are nominal and not to be used for installation purposes. See product specification for installation requirements.

sanation requirements.

PASSPORT MAJESTIC COMMERCIAL ROLL GATE

DWN: LJM SH . 1 of 1 SCALE: DO NOT SCALE