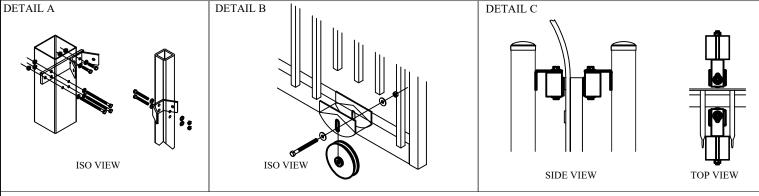

## PassPort® Commercial Ornamental Roll Gate

Ornamental Pickets: ¾" Square
Top Rail(s), Uprights and Diagonals Braces: 2"Square
Bottom Rail: 2" x 4" (Notched & Plated for V-track Wheels)
Roll Gate Hardware: Kit #PGKOD

Available in Profiles of 2-Rail, 3-Rail & 3-Rail w/Rings

Values shown are nominal and not to be used for installation purposes. See produc specification for installation requirements

PASSPORT INVINCIBLE COMMERCIAL ROLL GATE