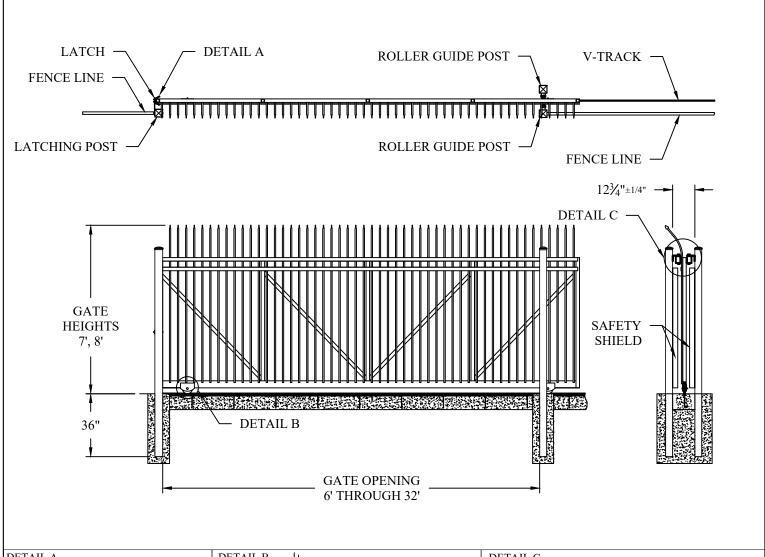

## PassPort® Commercial Ornamental Roll Gate

Ornamental Pickets: ¾" Square
Top Rail(s), Uprights and Diagonals Braces: 2"Square
Bottom Rail: 2" x 4" (Notched & Plated for V-track Wheels)
Roll Gate Hardware: Kit #PGKOD

Available in Profiles of 2-Rail, 3-Rail & 3-Rail w/Rings

Values shown are nominal and not to be used for installation purposes. See produc specification for installation requirements

PASSPORT INVINCIBLE COMMERCIAL ROLL GATE