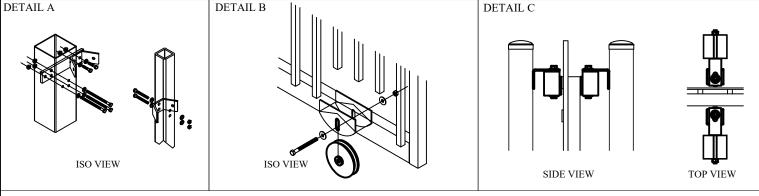

## PassPort® Commercial Ornamental Roll Gate

Ornamental Pickets: ¾" Square
Top Rail(s), Uprights and Diagonals Braces: 2"Square
Bottom Rail: 2" x 4" (Notched & Plated for V-track Wheels)
Roll Gate Hardware: Kit #PGKOD