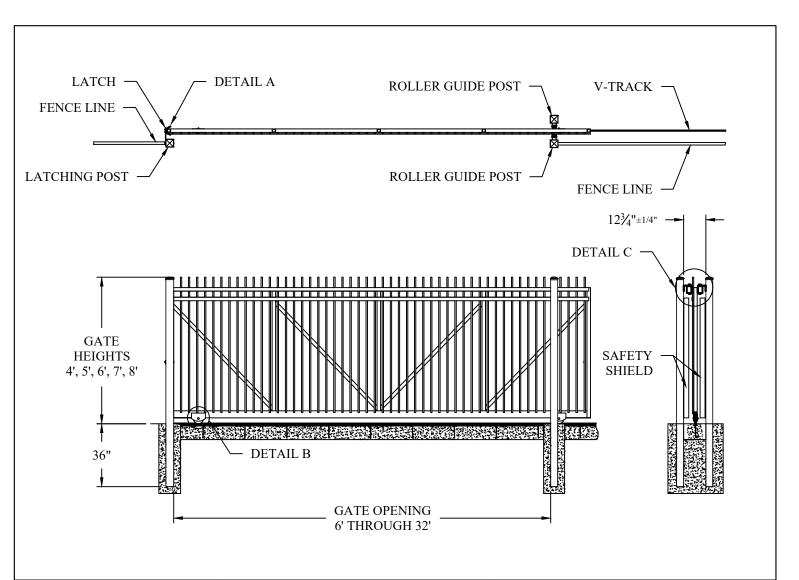

## PassPort® Commercial Ornamental Roll Gate

Ornamental Pickets: ¾" Square
Top Rail(s), Uprights and Diagonals Braces: 2"Square
Bottom Rail: 2" x 4" (Notched & Plated for V-track Wheels)
Roll Gate Hardware: Kit #PGKOD

Available in Profiles of 2-Rail, 3-Rail & 3-Rail w/Rings

Values shown are nominal and not to be used for installation purposes. See product specification for installation requirements.

PASSPORT GENESIS COMMERCIAL ROLL GATE