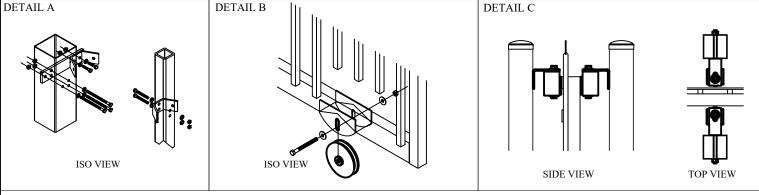

## PassPort® Commercial Ornamental Roll Gate

Ornamental Pickets: ¾" Square
Top Rail(s), Uprights and Diagonals Braces: 2"Square
Bottom Rail: 2" x 4" (Notched & Plated for V-track Wheels)
Roll Gate Hardware: Kit #PGKOD
Available in Profiles of 2-Rail, 3-Rail & 3-Rail w/Rings

Values shown are nominal and not to be used for installation purposes. See product specification for installation requirements.

PASSPORT CLASSIC COMMERCIAL ROLL GATE

 DWN: LJM
 SH . 1 of 1
 SCALE:
 DO NOT SCALE