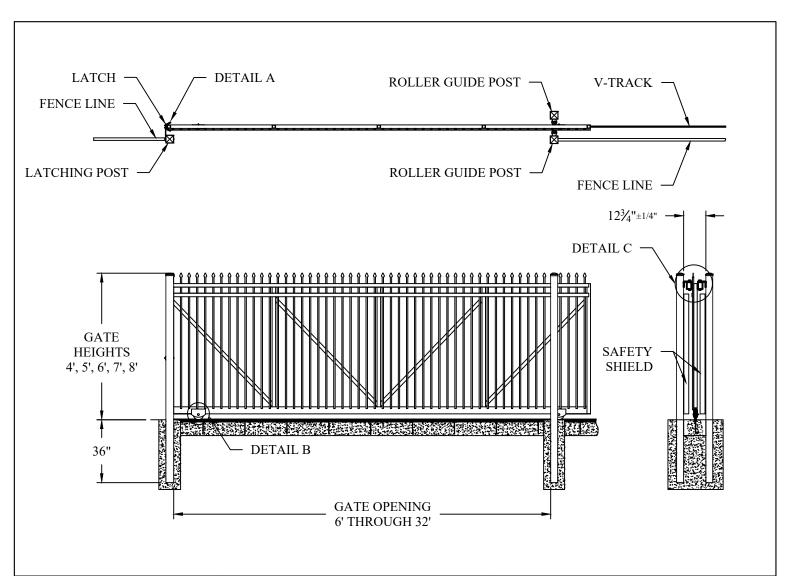

## PassPort® Commercial Ornamental Roll Gate

Ornamental Pickets: ¾" Square
Top Rail(s), Uprights and Diagonals Braces: 2"Square
Bottom Rail: 2" x 4" (Notched & Plated for V-track Wheels)
Roll Gate Hardware: Kit #PGKOD
Available in Profiles of 2-Rail, 3-Rail & 3-Rail w/Rings

Values shown are nominal and not to be used for installation purposes. See product specification for installation requirements.

PASSPORT CLASSIC COMMERCIAL ROLL GATE

 DWN: LJM
 SH . 1 of 1
 SCALE:
 DO NOT SCALE