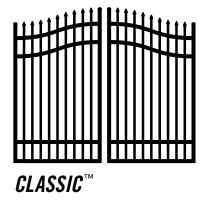

## STEEL ESTATE® ENTRY GATES

Artwork shown reflects double swing gate design.

- > 3-Rail or 4-Rail
- ➤ Heights in 4', 4½', 5', 6' or 7'
- Single Swing Openings in 8', 10', 12' & 14'
- Double Swing Openings in 16', 18', 20', 22', 24', 26' & 28'