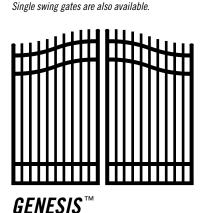

## STEEL ESTATE® ENTRY GATES

Artwork shown reflects double swing gate design.

- > 3-Rail or 4-Rail
- ➤ Heights in 4', 4½', 5', 6' or 7'
- Single Swing Openings in 8', 10', 12' & 14'
- Double Swing Openings in 16', 18', 20', 22', 24', 26' & 28'