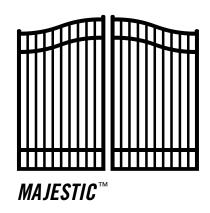

## STEEL ESTATE® ENTRY GATES

Artwork shown reflects double swing gate design.

- > 3-Rail or 4-Rail
- ➤ Heights in 4', 4½', 5', 6' or 7'
- Single Swing Openings in 8', 10', 12' & 14'
- Double Swing Openings in 16', 18', 20', 22', 24', 26' & 28'