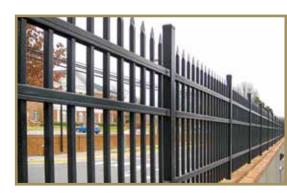

# **MONTAGE II**® INDUSTRIAL ORNAMENTAL STEEL FENCE

*Extended pickets* that culminate to an *arrow-pointed spear* capture the look of old style wrought iron fencing. *Single or double swing & slide gates* that perfectly match this fence style are also available.

MONTAGE II<sup>•</sup> | Industrial Ornamental Steel Fence

Montage II fence panels are fabricated through a **WELDING TECHNIQUE** that combines laser and fusion technology to create a virtually **INVISIBLE STRUCTURAL CONNECTION** at every picket to rail intersection. Unlike typical fence systems that are held together with unsightly screws, the ProFusion weld champions a "good neighbor" profile with sleek lines and **NO EXPOSED PICKET TO RAIL FASTENERS.** When compared to traditional decorative fencing, the Montage welded steel construction is unmatched in strength and durability.