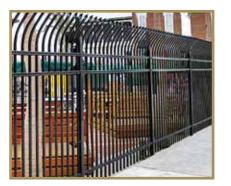

### **INVINCIBLE**<sup>™</sup> **INTREPID & FORTIFIED**

*Pickets curve outward* gracefully with a duality that acts as an attractive yet visually intimidating deterrent. Single or double *swing* & *slide gates* that perfectly match this fence style are also available.