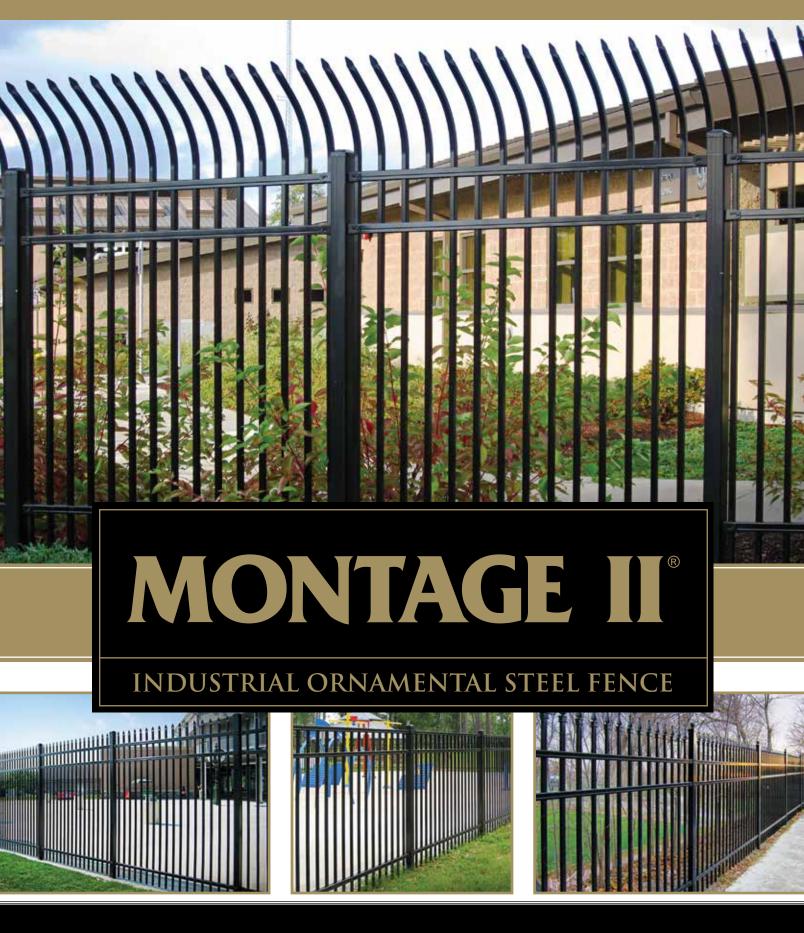

# STRENGTH & BEAUTY — SECURITY HAS NEVER BEEN MORE ELEGANT

Manufactured for strength with a penchant for beauty, *Montage II* is an *industrial grade steel fence* that delivers on all levels. *Superior welding* techniques create a profile that lends itself to *stylish design* while sustaining a level of unmatched security through *all-terrain flexibility*. *Sophisticated protection* is the simplest way to describe the Montage II perimeter security fence system.

# **MONTAGE II**® INDUSTRIAL ORNAMENTAL STEEL FENCE

*Extended pickets* that culminate to an *arrow-pointed spear* capture the look of old style wrought iron fencing. *Single or double swing & slide gates* that perfectly match this fence style are also available.