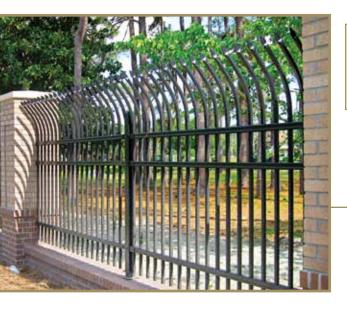

### **INVINCIBLE**<sup>™</sup> **INTREPID & FORTIFIED**

*Pickets curve outward* gracefully with a duality that acts as an attractive yet visually intimidating deterrent. Single or double *swing* & *slide gates* that perfectly match this fence style are also available.

- > 4-rail panels | 7' & 8' heights | flush bottom or extended picket
- > 3-rail panels | 31/2', 7' & 8' heights | flush bottom or extended picket (3<sup>1</sup>/<sub>2</sub>' panels available with flush bottom rail only)
- > 2-rail panels | 3', 3½', 7' & 8' heights | flush bottom or extended picket