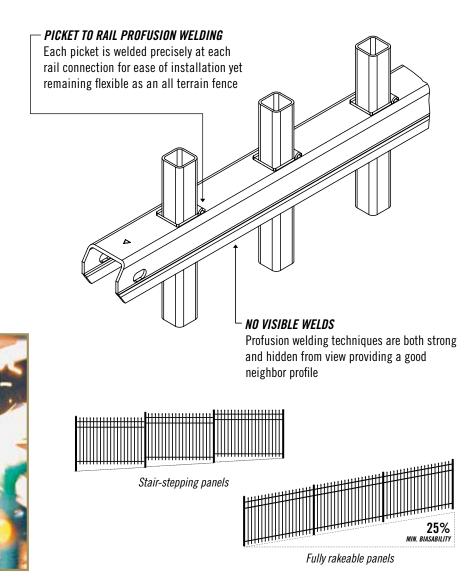

MONTAGE II<sup>•</sup> | Industrial Ornamental Steel Fence

Montage II fence panels are fabricated through a **WELDING TECHNIQUE** that combines laser and fusion technology to create a virtually **INVISIBLE STRUCTURAL CONNECTION** at every picket to rail intersection. Unlike typical fence systems that are held together with unsightly screws, the ProFusion weld champions a "good neighbor" profile with sleek lines and **NO EXPOSED PICKET TO RAIL FASTENERS.** When compared to traditional decorative fencing, the Montage welded steel construction is unmatched in strength and durability.

## AESTHETIC DETAILS

Montage II is manufactured not only for strength but also elegance. Featuring a "good neighbor" profile with no visible welds or screws, each picket to rail connection is concealed for visual appeal.

### RAKEABLE VS STAIR-STEP

The ProFusion welded picket to rail connection is the method used to construct Montage II panels, which allows a minimum biasability of **25%**, eliminating unsightly stair stepping of panels.