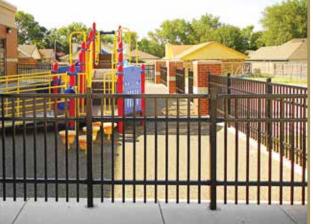

## **INCREASED SECURITY**

Crafted from industrial grade steel, and precision welded by ProFusion techniques makes Montage II the best choice for perimeter security fencing.