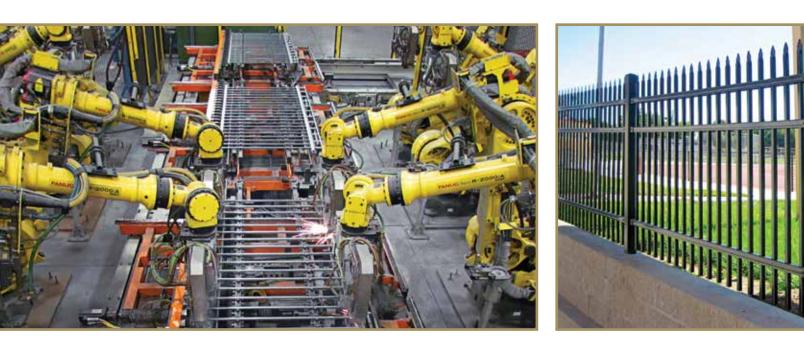

MONTAGE II<sup>•</sup> | Industrial Ornamental Steel Fence

Montage II fence panels are fabricated through a **WELDING TECHNIQUE** that combines laser and fusion technology to create a virtually **INVISIBLE STRUCTURAL CONNECTION** at every picket to rail intersection. Unlike typical fence systems that are held together with unsightly screws, the ProFusion weld champions a "good neighbor" profile with sleek lines and **NO EXPOSED PICKET TO RAIL FASTENERS.** When compared to traditional decorative fencing, the Montage welded steel construction is unmatched in strength and durability.

## KNOWLEDGE & EXPERIENCE

Ameristar was chartered over *30 years ago* in response to the *demand by consumers* & *specifiers for specialty fence products*. Ameristar offers an *aesthetically pleasing product* that is both *high in quality* & *affordability*. This has been achieved by maximizing *high-volume productivity*, increasing product design strength, and promoting *simplistic installation*.

#### PROVEN CAPABILITY

Ameristar's integrated *in-house process* & *extensive raw material inventory* results in much improved productivity and availability compared to the competition. By having a *vast finished goods inventory*, Ameristar is capable of *delivering finished products faster* than competitors who sublet the majority of their operations.