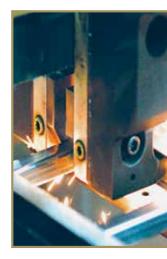

MONTAGE II<sup>•</sup> | Industrial Ornamental Steel Fence

Montage II fence panels are fabricated through a **WELDING TECHNIQUE** that combines laser and fusion technology to create a virtually **INVISIBLE STRUCTURAL CONNECTION** at every picket to rail intersection. Unlike typical fence systems that are held together with unsightly screws, the ProFusion weld champions a "good neighbor" profile with sleek lines and **NO EXPOSED PICKET TO RAIL FASTENERS.** When compared to traditional decorative fencing, the Montage welded steel construction is unmatched in strength and durability.

## **INCREASED SECURITY**

Crafted from industrial grade steel, and precision welded by ProFusion techniques makes Montage II the best choice for perimeter security fencing.

## AESTHETIC DETAILS

Montage II is manufactured not only for strength but also elegance. Featuring a "good neighbor" profile with no visible welds or screws, each picket to rail connection is concealed for visual appeal.