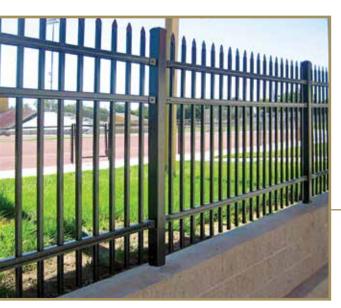

# **MONTAGE II**® INDUSTRIAL ORNAMENTAL STEEL FENCE

*Extended pickets* that culminate to an *arrow-pointed spear* capture the look of old style wrought iron fencing. *Single or double swing & slide gates* that perfectly match this fence style are also available.

# ADORNMENT OPTIONS

*Extended flat-topped pickets* serve as a base for your choice of accent finials providing a customized design. *Single or double swing & slide gates* that perfectly match this fence style are also available.