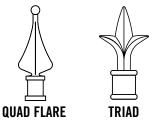

# ADORNMENT OPTIONS

*Extended flat-topped pickets* serve as a base for your choice of accent finials providing a customized design. *Single or double swing & slide gates* that perfectly match this fence style are also available.