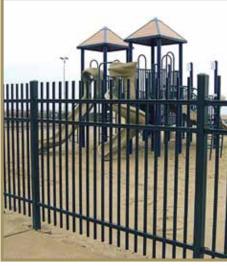

Primary applications for Montage II ornamental steel fence systems include:

- 🖦 Stadiums
- Sever Water Districts
- 🖙 Public Housing
- 🖦 Railway
- 👄 Multi-Family Housing
- 🥽 Self-Storage
- 🗯 Assisted Living
- 🗯 Municipal
- 🗯 Institutions
- 🖦 Manufacturing
- 👄 Parks & Recreation