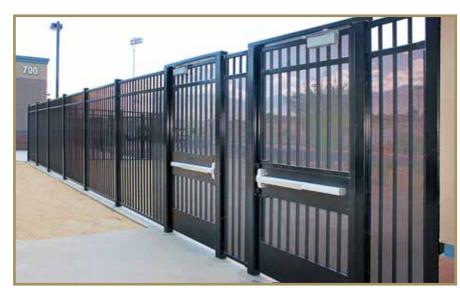

# SLIDE GATES Swing gates

*Egress & ingress* requirements are unique to each application. *Managing traffic flow & usage demands* are of the utmost importance, which is why Montage II is manufactured in a variety of gate types built to *balance function, security & beauty*.

Ameristar *Transport*<sup>™</sup> & *Passport*<sup>™</sup> sliding gates perfectly match the perimeter fence system to create a *seamless* & *stunning design* while exuding a *commanding presence* of security built to unite perimeter and entry.