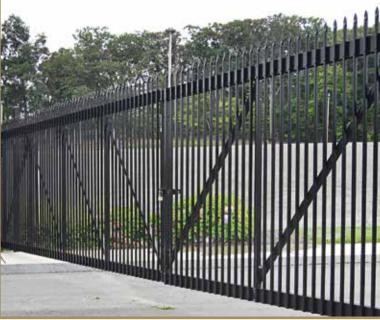

# **MONTAGE II**® INDUSTRIAL ORNAMENTAL STEEL FENCE

*Extended pickets* that culminate to an *arrow-pointed spear* capture the look of old style wrought iron fencing. *Single or double swing & slide gates* that perfectly match this fence style are also available.

## **INCREASED SECURITY**

Crafted from industrial grade steel, and precision welded by ProFusion techniques makes Montage II the best choice for perimeter security fencing.