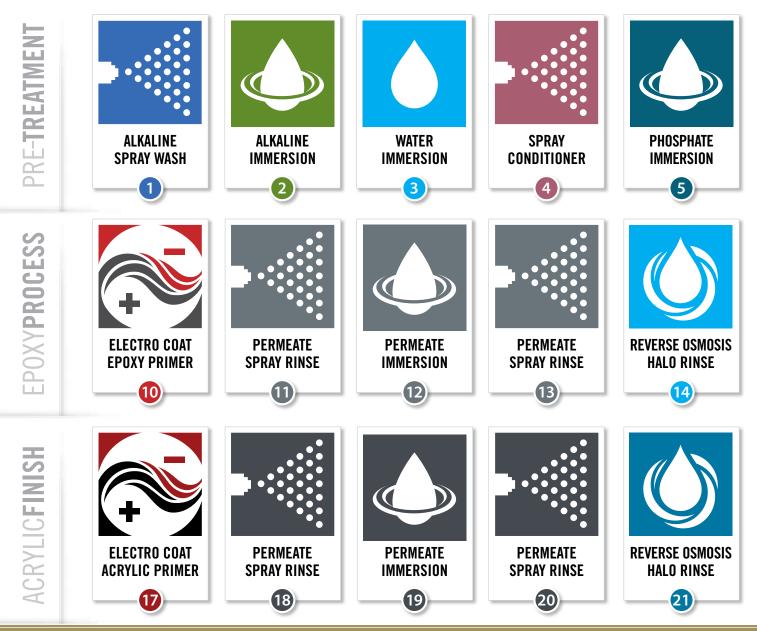

E-COAT™

Major corrosion problems start from the inside. That's why all products in the Montage<sup>®</sup> family are **COATED INSIDE** & **OUT**. Our **GALVANIZED STEEL FRAMEWORK** is subjected to a **MULTI-STAGE PRE-TREATMENT/WASH**, followed by a **DUPLEX CATHODIC ELECTROCOAT SYSTEM** consisting of an **EPOXY PRIMER**, which significantly increases corrosion protection, and an **ACRYLIC TOPCOAT**, which provides the protection necessary to **WITHSTAND ADVERSE WEATHERING EFFECTS**.

MONTAGE II<sup>•</sup> | Industrial Ornamental Steel Fence

Montage II fence panels are fabricated through a **WELDING TECHNIQUE** that combines laser and fusion technology to create a virtually **INVISIBLE STRUCTURAL CONNECTION** at every picket to rail intersection. Unlike typical fence systems that are held together with unsightly screws, the ProFusion weld champions a "good neighbor" profile with sleek lines and **NO EXPOSED PICKET TO RAIL FASTENERS.** When compared to traditional decorative fencing, the Montage welded steel construction is unmatched in strength and durability.