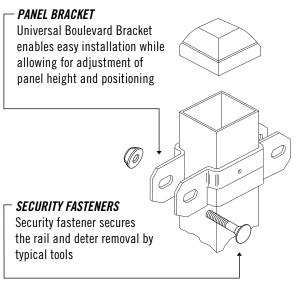

MONTAGE II<sup>•</sup> | Industrial Ornamental Steel Fence

Montage II fence panels are fabricated through a **WELDING TECHNIQUE** that combines laser and fusion technology to create a virtually **INVISIBLE STRUCTURAL CONNECTION** at every picket to rail intersection. Unlike typical fence systems that are held together with unsightly screws, the ProFusion weld champions a "good neighbor" profile with sleek lines and **NO EXPOSED PICKET TO RAIL FASTENERS.** When compared to traditional decorative fencing, the Montage welded steel construction is unmatched in strength and durability.

## AESTHETIC DETAILS

Montage II is manufactured not only for strength but also elegance. Featuring a "good neighbor" profile with no visible welds or screws, each picket to rail connection is concealed for visual appeal.