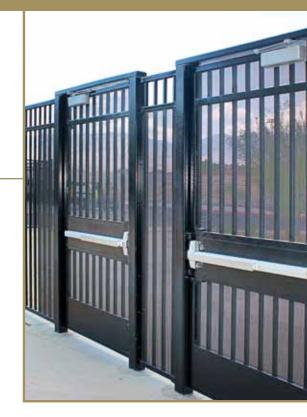

# SLIDE GATES Swing gates

*Egress & ingress* requirements are unique to each application. *Managing traffic flow & usage demands* are of the utmost importance, which is why Montage II is manufactured in a variety of gate types built to *balance function, security & beauty*.

Ameristar *Transport*<sup>™</sup> & *Passport*<sup>™</sup> sliding gates perfectly match the perimeter fence system to create a *seamless* & *stunning design* while exuding a *commanding presence* of security built to unite perimeter and entry.