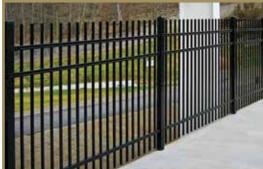

# **MONTAGE II**® INDUSTRIAL ORNAMENTAL STEEL FENCE

*Extended pickets* that culminate to an *arrow-pointed spear* capture the look of old style wrought iron fencing. *Single or double swing & slide gates* that perfectly match this fence style are also available.

## 1"sq. x 14ga. PICKETS | 1.75" x 1.75" x 12ga. RAILS | 2.5"sq. x 12ga. / 3"sq. x 12ga. POSTS

The *flush top rail* projects a more *modern*, streamlined look that beautifully accents flowers and shrubs when used as border landscaping. Single or double swing & slide gates that perfectly match this fence style are also available.