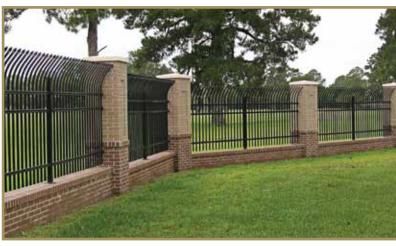

# ADORNMENT OPTIONS

*Extended flat-topped pickets* serve as a base for your choice of accent finials providing a customized design. *Single or double swing & slide gates* that perfectly match this fence style are also available.