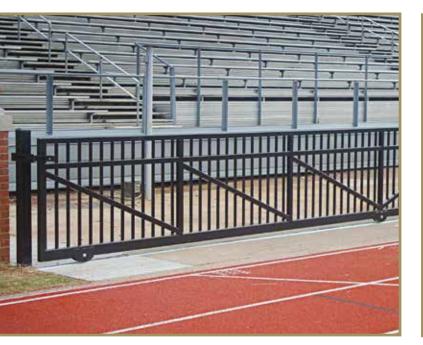

# SLIDE GATES Swing gates

*Egress & ingress* requirements are unique to each application. *Managing traffic flow & usage demands* are of the utmost importance, which is why Montage II is manufactured in a variety of gate types built to *balance function, security & beauty*.

Ameristar *Transport*<sup>™</sup> & *Passport*<sup>™</sup> sliding gates perfectly match the perimeter fence system to create a *seamless* & *stunning design* while exuding a *commanding presence* of security built to unite perimeter and entry.