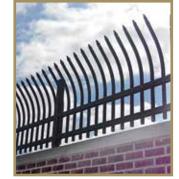

### **INVINCIBLE**<sup>™</sup> **INTREPID & FORTIFIED**

*Pickets curve outward* gracefully with a duality that acts as an attractive yet visually intimidating deterrent. Single or double *swing* & *slide gates* that perfectly match this fence style are also available.