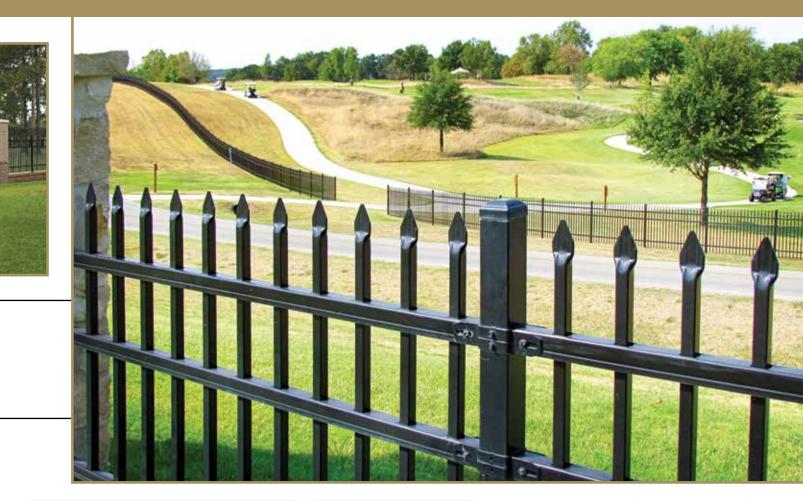

# **MONTAGE II**® INDUSTRIAL ORNAMENTAL STEEL FENCE

*Extended pickets* that culminate to an *arrow-pointed spear* capture the look of old style wrought iron fencing. *Single or double swing & slide gates* that perfectly match this fence style are also available.

MONTAGE II<sup>•</sup> | Industrial Ornamental Steel Fence

Montage II fence panels are fabricated through a **WELDING TECHNIQUE** that combines laser and fusion technology to create a virtually **INVISIBLE STRUCTURAL CONNECTION** at every picket to rail intersection. Unlike typical fence systems that are held together with unsightly screws, the ProFusion weld champions a "good neighbor" profile with sleek lines and **NO EXPOSED PICKET TO RAIL FASTENERS.** When compared to traditional decorative fencing, the Montage welded steel construction is unmatched in strength and durability.

## **INCREASED SECURITY**

Crafted from industrial grade steel, and precision welded by ProFusion techniques makes Montage II the best choice for perimeter security fencing.