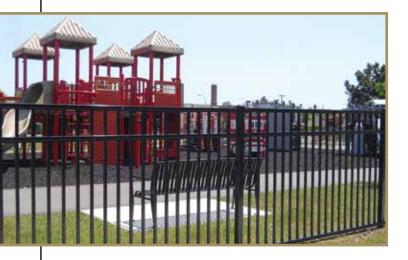

Primary applications for Montage II ornamental steel fence systems include:

- 🖦 Stadiums
- Sever Water Districts
- 🖙 Public Housing
- 🖦 Railway
- 👄 Multi-Family Housing
- 🥽 Self-Storage
- 🗯 Assisted Living
- 🗯 Municipal
- 🗯 Institutions
- 🖦 Manufacturing
- 👄 Parks & Recreation