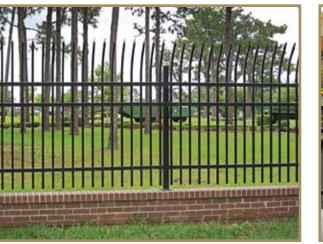

# ADORNMENT OPTIONS

*Extended flat-topped pickets* serve as a base for your choice of accent finials providing a customized design. *Single or double swing & slide gates* that perfectly match this fence style are also available.