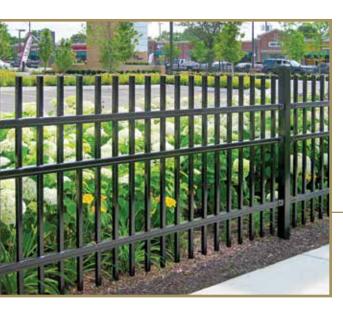

# **MONTAGE II**® INDUSTRIAL ORNAMENTAL STEEL FENCE

*Extended pickets* that culminate to an *arrow-pointed spear* capture the look of old style wrought iron fencing. *Single or double swing & slide gates* that perfectly match this fence style are also available.

- $\succ~$  4-rail panels  $\mid$  6', 7' & 8' heights  $\mid$  flush bottom or extended picket
  - ▶ 3-rail panels | 3', 3½', 4', 5', 6', 7' & 8' heights | flush bottom or extended picket
- > 2-rail panels | 3', 3½', 4', 5', 6', 7' & 8' heights | flush bottom or extended picket