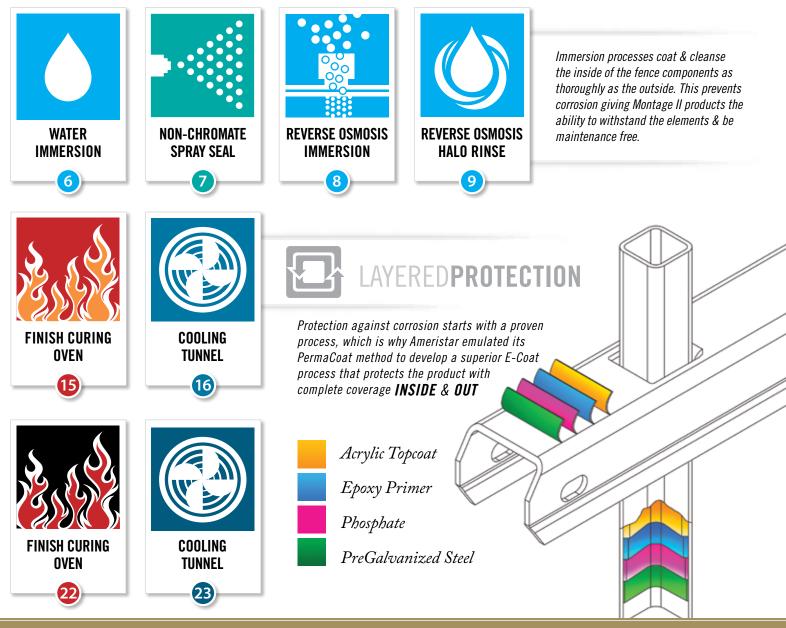

E-COAT™

Major corrosion problems start from the inside. That's why all products in the Montage<sup>®</sup> family are **COATED INSIDE** & **OUT**. Our **GALVANIZED STEEL FRAMEWORK** is subjected to a **MULTI-STAGE PRE-TREATMENT/WASH**, followed by a **DUPLEX CATHODIC ELECTROCOAT SYSTEM** consisting of an **EPOXY PRIMER**, which significantly increases corrosion protection, and an **ACRYLIC TOPCOAT**, which provides the protection necessary to **WITHSTAND ADVERSE WEATHERING EFFECTS**.

MONTAGE II<sup>•</sup> | Industrial Ornamental Steel Fence

Montage II fence panels are fabricated through a **WELDING TECHNIQUE** that combines laser and fusion technology to create a virtually **INVISIBLE STRUCTURAL CONNECTION** at every picket to rail intersection. Unlike typical fence systems that are held together with unsightly screws, the ProFusion weld champions a "good neighbor" profile with sleek lines and **NO EXPOSED PICKET TO RAIL FASTENERS.** When compared to traditional decorative fencing, the Montage welded steel construction is unmatched in strength and durability.