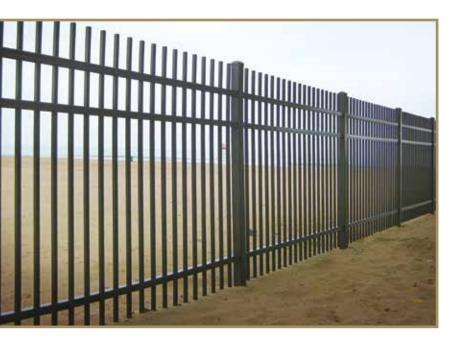

# **MONTAGE II**® INDUSTRIAL ORNAMENTAL STEEL FENCE

*Extended pickets* that culminate to an *arrow-pointed spear* capture the look of old style wrought iron fencing. *Single or double swing & slide gates* that perfectly match this fence style are also available.

MONTAGE II<sup>•</sup> | Industrial Ornamental Steel Fence

Montage II fence panels are fabricated through a **WELDING TECHNIQUE** that combines laser and fusion technology to create a virtually **INVISIBLE STRUCTURAL CONNECTION** at every picket to rail intersection. Unlike typical fence systems that are held together with unsightly screws, the ProFusion weld champions a "good neighbor" profile with sleek lines and **NO EXPOSED PICKET TO RAIL FASTENERS.** When compared to traditional decorative fencing, the Montage welded steel construction is unmatched in strength and durability.