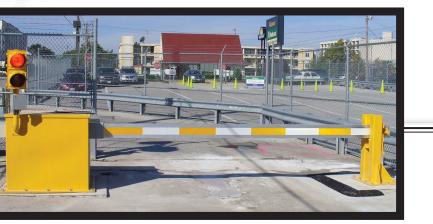

## ANTI-RAM BARRIER ARM

M530 Anti-Ram Barrier Arm

- Arm Reflective Stripe (White & Yellow)
- Housing & Receiver (Galvanized & Painted Yellow)
- ▶ 1 HP Motor w/ brake

STANDARDFEATURES

Dual Channel Loop Detection