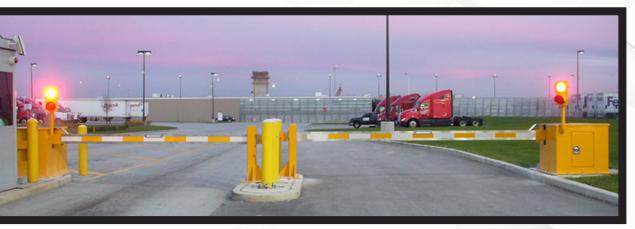

## ANTI-RAM BARRIER ARM

The M530 by APEX is an anti-ram barrier arm that has been tested to ASTM F2656, achieving an M30/P1 designation. This electrically actuated barrier arm has been tested @ 12' & 22' lengths and has a variety of engineered options available to traverse any roadway.

## ANTI-RAM BARRIER ARM

M530 Anti-Ram Barrier Arm

- Arm Reflective Stripe (White & Yellow)
- Housing & Receiver (Galvanized & Painted Yellow)
- ▶ 1 HP Motor w/ brake

STANDARDFEATURES

Dual Channel Loop Detection