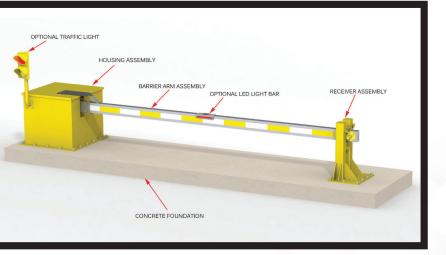

## ANTI-RAM BARRIER ARM

M530 Anti-Ram Barrier Arm

- Arm Reflective Stripe (White & Yellow)
- Housing & Receiver (Galvanized & Painted Yellow)
- ▶ 1 HP Motor w/ brake

STANDARDFEATURES

Dual Channel Loop Detection

- Remote Control Panel 24VDC
- NEMA Type 2 Enclosure
- ▹ Key Lockable Main Switch w/ Power Indicator
- Illuminated Close/Open Push Buttons
- Key Lockable Remote Panel Switch
- Integrated Traffic Lighting
- ▶ Custom Color