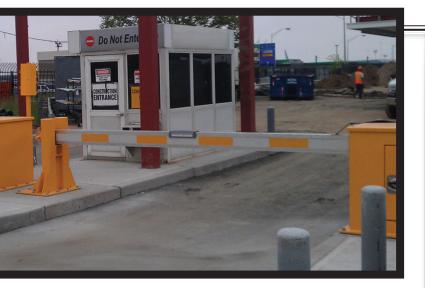

## ANTI-RAM BARRIER ARM

M530 Anti-Ram Barrier Arm

- Arm Reflective Stripe (White & Yellow)
- Housing & Receiver (Galvanized & Painted Yellow)
- ▶ 1 HP Motor w/ brake

STANDARDFEATURES

Dual Channel Loop Detection