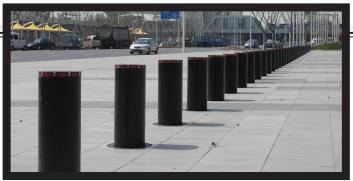

## AUTOMATIC RETRACTABLE SECURITY BOLLARDS

For areas where **changing roadway access** is a must, the GloBoll provides **safety and protection** without sacrificing pedestrian freedom of movement. As an added benefit, the modular design allows for **easy servicing and general maintenance** by one man.

ECURITYADVANTAGES

- Uses a hydraulic powered system to rise and retract
- > Flush with the roadway when retracted
- Easy servicing & general maintenance
- Utilizes shallow mount technology

AMERISTARSECURITY.COM | 866-467-2773