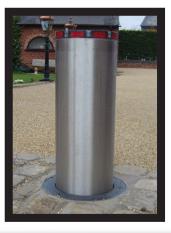

## AUTOMATIC RETRACTABLE SECURITY BOLLARDS

For areas where **changing roadway access** is a must, the GloBoll provides **safety and protection** without sacrificing pedestrian freedom of movement. As an added benefit, the modular design allows for **easy servicing and general maintenance** by one man.

ECURITYADVANTAGES

- Uses a hydraulic powered system to rise and retract
- > Flush with the roadway when retracted
- Easy servicing & general maintenance
- Utilizes shallow mount technology

AMERISTARSECURITY.COM | 866-467-2773