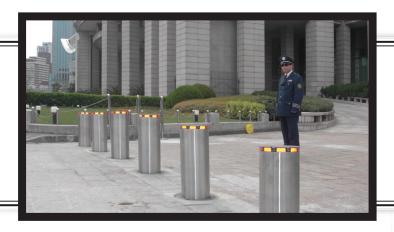

## AUTOMATIC RETRACTABLE SECURITY BOLLARDS

For areas where **changing roadway access** is a must, the GloBoll provides **safety and protection** without sacrificing pedestrian freedom of movement. As an added benefit, the modular design allows for **easy servicing and general maintenance** by one man.

ECURITYADVANTAGES

- Uses a hydraulic powered system to rise and retract
- > Flush with the roadway when retracted
- Easy servicing & general maintenance
- Utilizes shallow mount technology

AMERISTARSECURITY.COM | 866-467-2773