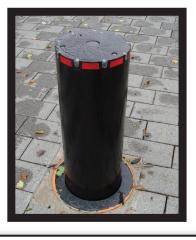

## AUTOMATIC RETRACTABLE SECURITY BOLLARDS

For areas where **changing roadway access** is a must, the GloBoll provides **safety and protection** without sacrificing pedestrian freedom of movement. As an added benefit, the modular design allows for **easy servicing and general maintenance** by one man.

ECURITYADVANTAGES

- Uses a hydraulic powered system to rise and retract
- > Flush with the roadway when retracted
- Easy servicing & general maintenance
- Utilizes shallow mount technology

AMERISTARSECURITY.COM | 866-467-2773