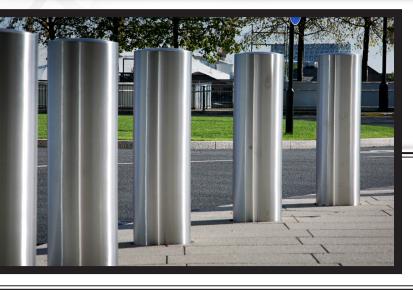

## **SHALLOW MOUNT GLADIATOR**<sup>TM</sup> ANTI-RAM BOLLARDS

ECURITYADVANTAGE

Gladiator security bollards conform to the *toughest testing procedures in the industry*. Our Shallow Mount variations enable us to provide high security solutions with *installations at a fraction of the depth required of traditional security bollards*. Shallow Mount security bollards provide *free movement of pedestrians* and are available in a *variety of operating sets and formations*.

## SHALLOW MOUNT BOLLARDS

- **Shallow Installation Depth** (10" bury depth) FEATURES
  - Powder Coat Finished Bollards
  - Customized Painted Finish or Decorative Sleeve\*
  - Reflective Banding\*