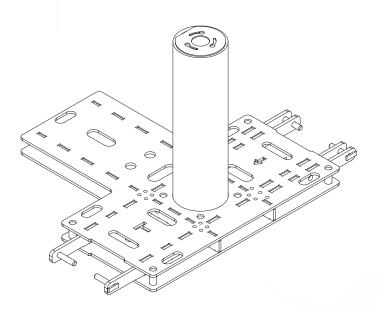

## SHALLOW MOUNT BOLLARDS

- **Shallow Installation Depth** (10" bury depth) FEATURES
  - Powder Coat Finished Bollards
  - Customized Painted Finish or Decorative Sleeve\*
  - Reflective Banding\*