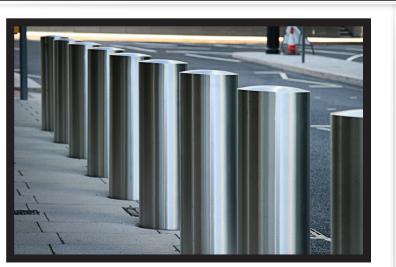

## **SHALLOW MOUNT GLADIATOR**<sup>TM</sup> ANTI-RAM BOLLARDS

ECURITYADVANTAGE

Gladiator security bollards conform to the *toughest testing procedures in the industry*. Our Shallow Mount variations enable us to provide high security solutions with *installations at a fraction of the depth required of traditional security bollards*. Shallow Mount security bollards provide *free movement of pedestrians* and are available in a *variety of operating sets and formations*.

## SHALLOW MOUNT BOLLARDS

- **Shallow Installation Depth** (10" bury depth) FEATURES
  - Powder Coat Finished Bollards
  - Customized Painted Finish or Decorative Sleeve\*
  - Reflective Banding\*