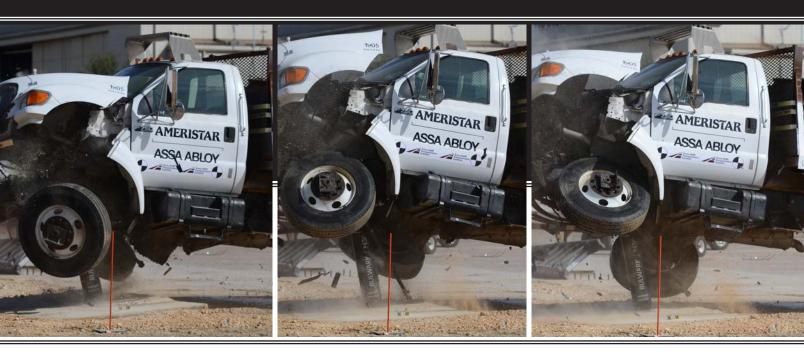

# **38" HEIGHT | 8.625" DIAMETER 13" BURY | 72" X 144" FOUNDATION F2656-15 TESTED SINGLE P1**