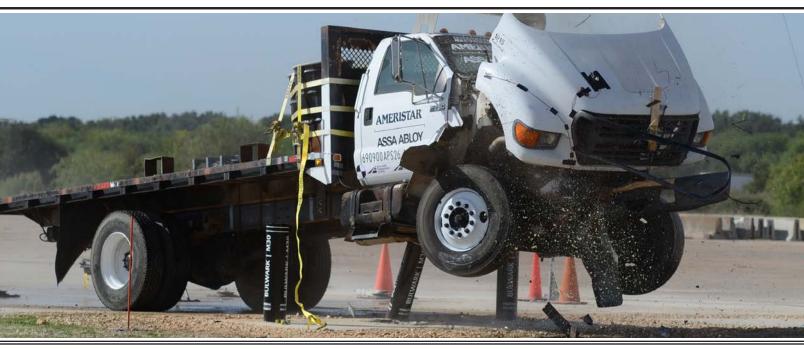

### 46" HEIGHT | 10.75" DIAMETER 14.5" BURY | 96" X 150" FOUNDATION ENGINEERED SINGLE P1 46" HEIGHT | 10.75" DIAMETER

ITEM #9861 | REVISED 01/2018