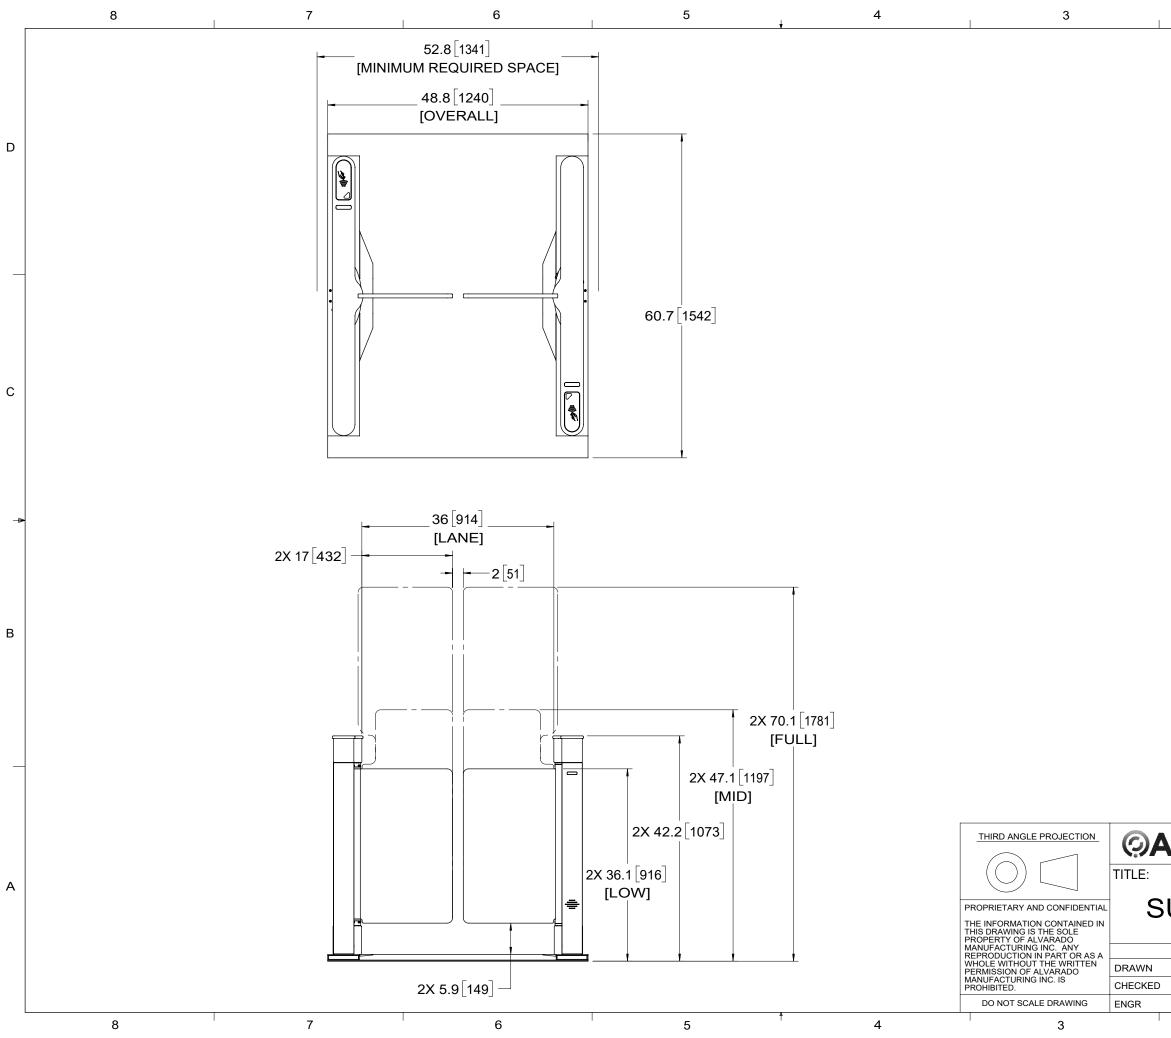

D

I

|                                                                                                                                                                                                                                   | С |
|-----------------------------------------------------------------------------------------------------------------------------------------------------------------------------------------------------------------------------------|---|
| -                                                                                                                                                                                                                                 | € |
|                                                                                                                                                                                                                                   | В |
|                                                                                                                                                                                                                                   |   |
| Alvarado Mfg. Co. Inc.<br>12660 Colony Street, Chino, CA 91710<br>909.591.8431 - 909.628.1403 (Fax)                                                                                                                               |   |
| SU5000 36" LANE LAYOUT                                                                                                                                                                                                            | A |
| NAME         DATE         SIZE         DWG. NO.         REV           MRP         12/30/2019         B         PEF-1104         B           RPL         12/30/2019         SCALE: 1:18         SHEET 4 OF 5           2         1 |   |