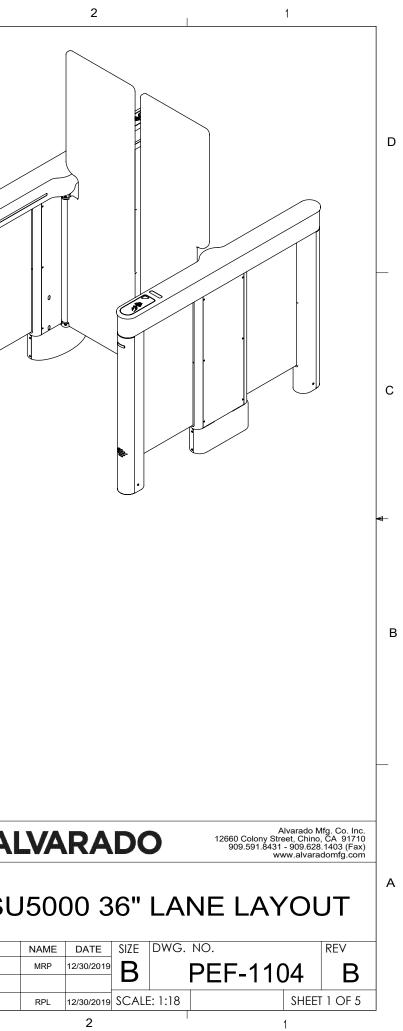

| r | 8 7 6 5 4                                                                                                                                                                                                                                                                                                                                                                                       | 3                                                                                                                                                                                                                                                                         |                 |
|---|-------------------------------------------------------------------------------------------------------------------------------------------------------------------------------------------------------------------------------------------------------------------------------------------------------------------------------------------------------------------------------------------------|---------------------------------------------------------------------------------------------------------------------------------------------------------------------------------------------------------------------------------------------------------------------------|-----------------|
| D |                                                                                                                                                                                                                                                                                                                                                                                                 |                                                                                                                                                                                                                                                                           |                 |
| С |                                                                                                                                                                                                                                                                                                                                                                                                 |                                                                                                                                                                                                                                                                           |                 |
| B |                                                                                                                                                                                                                                                                                                                                                                                                 |                                                                                                                                                                                                                                                                           |                 |
|   | APPROVED BY: DATE:                                                                                                                                                                                                                                                                                                                                                                              |                                                                                                                                                                                                                                                                           |                 |
| A | <ol> <li>NOTES:</li> <li>ALL DIMENSIONS ARE APPROXIMATE AND IN INCHES [mm].</li> <li>ALVARADO RECOMMENDS 28" WIDTH LANES BE USED FOR GENERAL PURPOSE ENTRY/EXIT CONTROL.<br/>ALVARADO RECOMMENDS 36" WIDTH LANES BE RESERVED FOR USE BY PATRONS WITH SPECIAL REQUIREMENTS.</li> <li>MULTIPLE BARRIER SIZES SHOWN FOR ILLUSTRATION ONLY. CUSTOMER TO CHOOSE BARRIER HEIGHT PER ORDER.</li> </ol> | PROPRIETARY AND CONFIDENTIAL<br>THE INFORMATION CONTAINED IN<br>THIS DRAWING IS THE SOLE<br>PROPERTY OF ALVARADO<br>MANUFACTURING INC. ANY<br>REPRODUCTION IN PART OR AS A<br>WHOLE WITHOUT THE WRITTEN<br>PERMISSION OF ALVARADO<br>MANUFACTURING INC. IS<br>PROHIBITED. | CHECKED<br>ENGR |
|   | 8 7 6 5 4                                                                                                                                                                                                                                                                                                                                                                                       | 3                                                                                                                                                                                                                                                                         |                 |