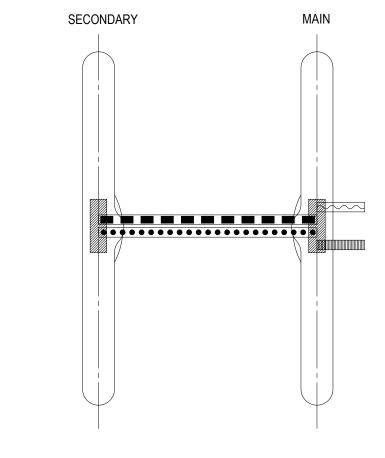

D

I

| 8 | 7 | I | 6 | 5 | ţ | 4 | 1 | 3 |
|---|---|---|---|---|---|---|---|---|
|   |   |   |   |   |   |   |   |   |

D

С

В

А

| Symbology                 | Description                  | Conduit Size   |
|---------------------------|------------------------------|----------------|
|                           | Primary<br>Power**           | 3/4"<br>(1/2") |
|                           | Access Control<br>/ Ethernet | 3/4"           |
|                           | Access<br>Control            | 3/4"           |
| $\bullet \bullet \bullet$ | Crossover<br>Cable           | 1.5"           |

\*\*If using the External DC Power Supply option, use this conduit to route 24VDC.

 THIRD ANGLE PROJECTION
 Image: Constant of the solution of the so

8

7

6

5

4

|                                                                                                                                                 | ₹- |
|-------------------------------------------------------------------------------------------------------------------------------------------------|----|
|                                                                                                                                                 | В  |
| Alvarado Mfg. Co. Inc.<br>12660 Colony Street, Chino, CA 91710<br>909.591.8431 - 909.628.1403 (Fax)<br>www.alvaradomfg.com                      |    |
| SU5000 36" LANE LAYOUT          NAME       DATE       SIZE       DWG. NO.       REV         MRP       12/30/2019       B       PEF-1104       B | A  |
| RPL         12/30/2019         SCALE: 1:16         SHEET 5 OF 5           2         1                                                           |    |