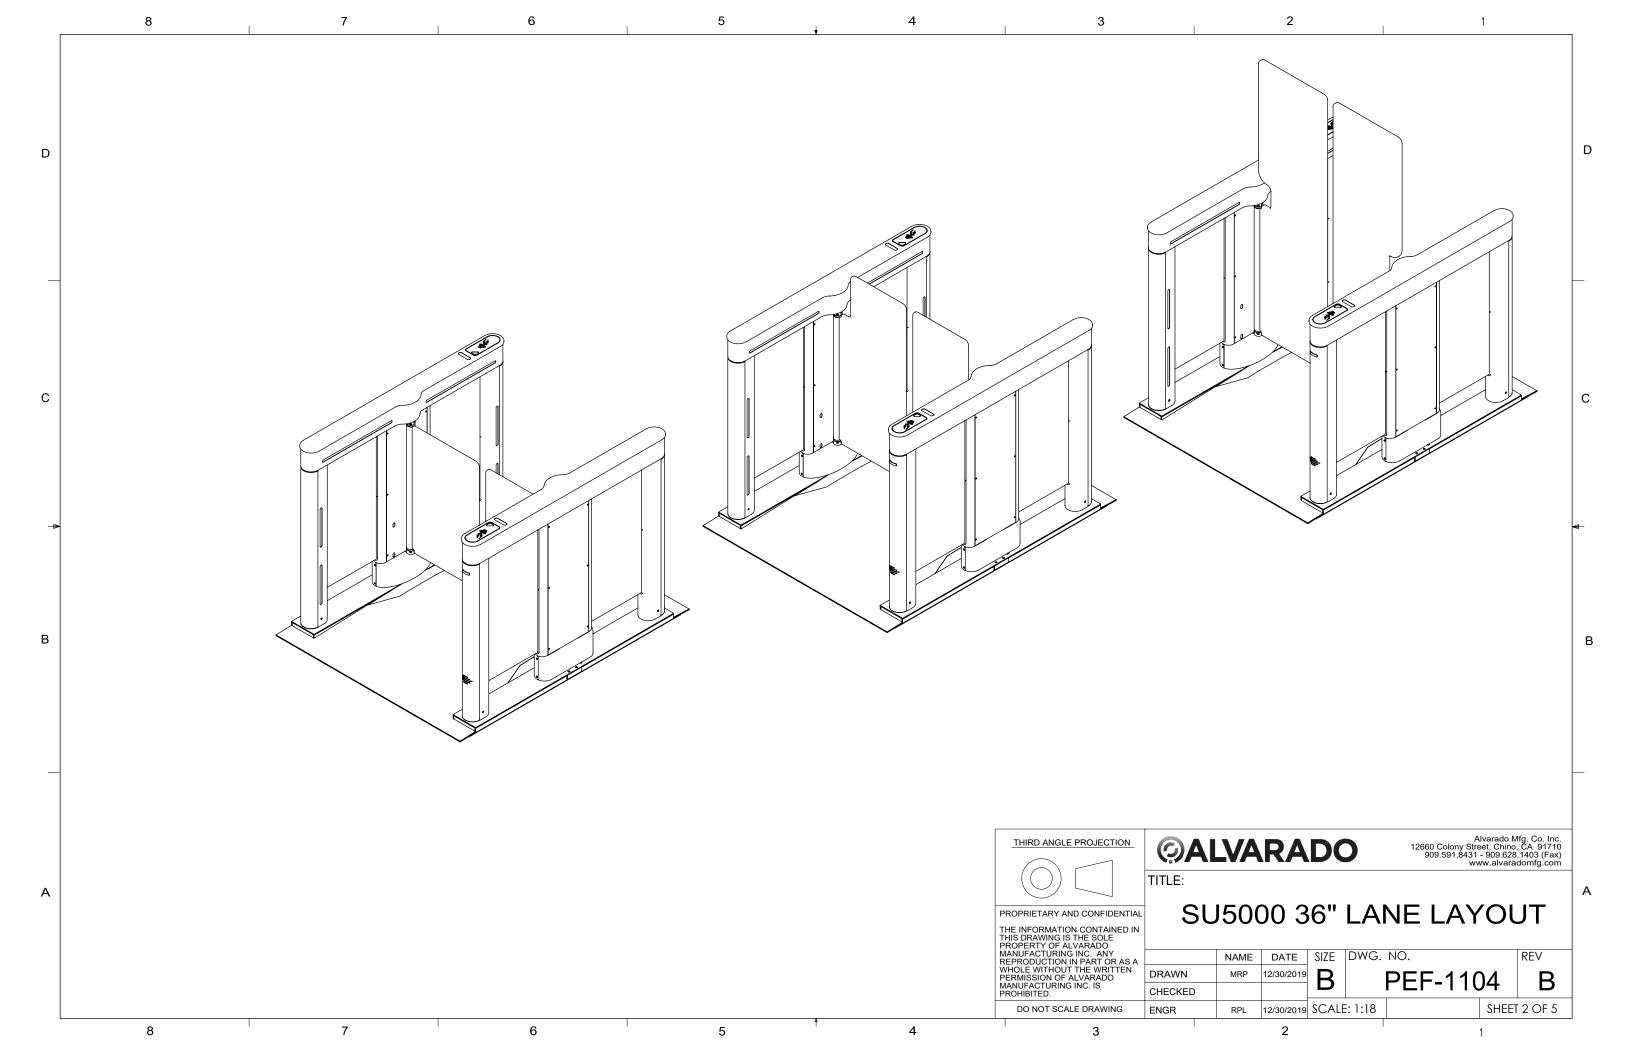

| r | 8 7 6 5 4                                                                                                                                                                                                                                                                                                                                                                                       | 3                                                                                                                                                                                                                                                                         |                 |
|---|-------------------------------------------------------------------------------------------------------------------------------------------------------------------------------------------------------------------------------------------------------------------------------------------------------------------------------------------------------------------------------------------------|---------------------------------------------------------------------------------------------------------------------------------------------------------------------------------------------------------------------------------------------------------------------------|-----------------|
| D |                                                                                                                                                                                                                                                                                                                                                                                                 |                                                                                                                                                                                                                                                                           |                 |
| С |                                                                                                                                                                                                                                                                                                                                                                                                 |                                                                                                                                                                                                                                                                           |                 |
| B |                                                                                                                                                                                                                                                                                                                                                                                                 |                                                                                                                                                                                                                                                                           |                 |
|   | APPROVED BY: DATE:                                                                                                                                                                                                                                                                                                                                                                              |                                                                                                                                                                                                                                                                           |                 |
| A | <ol> <li>NOTES:</li> <li>ALL DIMENSIONS ARE APPROXIMATE AND IN INCHES [mm].</li> <li>ALVARADO RECOMMENDS 28" WIDTH LANES BE USED FOR GENERAL PURPOSE ENTRY/EXIT CONTROL.<br/>ALVARADO RECOMMENDS 36" WIDTH LANES BE RESERVED FOR USE BY PATRONS WITH SPECIAL REQUIREMENTS.</li> <li>MULTIPLE BARRIER SIZES SHOWN FOR ILLUSTRATION ONLY. CUSTOMER TO CHOOSE BARRIER HEIGHT PER ORDER.</li> </ol> | PROPRIETARY AND CONFIDENTIAL<br>THE INFORMATION CONTAINED IN<br>THIS DRAWING IS THE SOLE<br>PROPERTY OF ALVARADO<br>MANUFACTURING INC. ANY<br>REPRODUCTION IN PART OR AS A<br>WHOLE WITHOUT THE WRITTEN<br>PERMISSION OF ALVARADO<br>MANUFACTURING INC. IS<br>PROHIBITED. | CHECKED<br>ENGR |
|   | 8 7 6 5 4                                                                                                                                                                                                                                                                                                                                                                                       | 3                                                                                                                                                                                                                                                                         |                 |