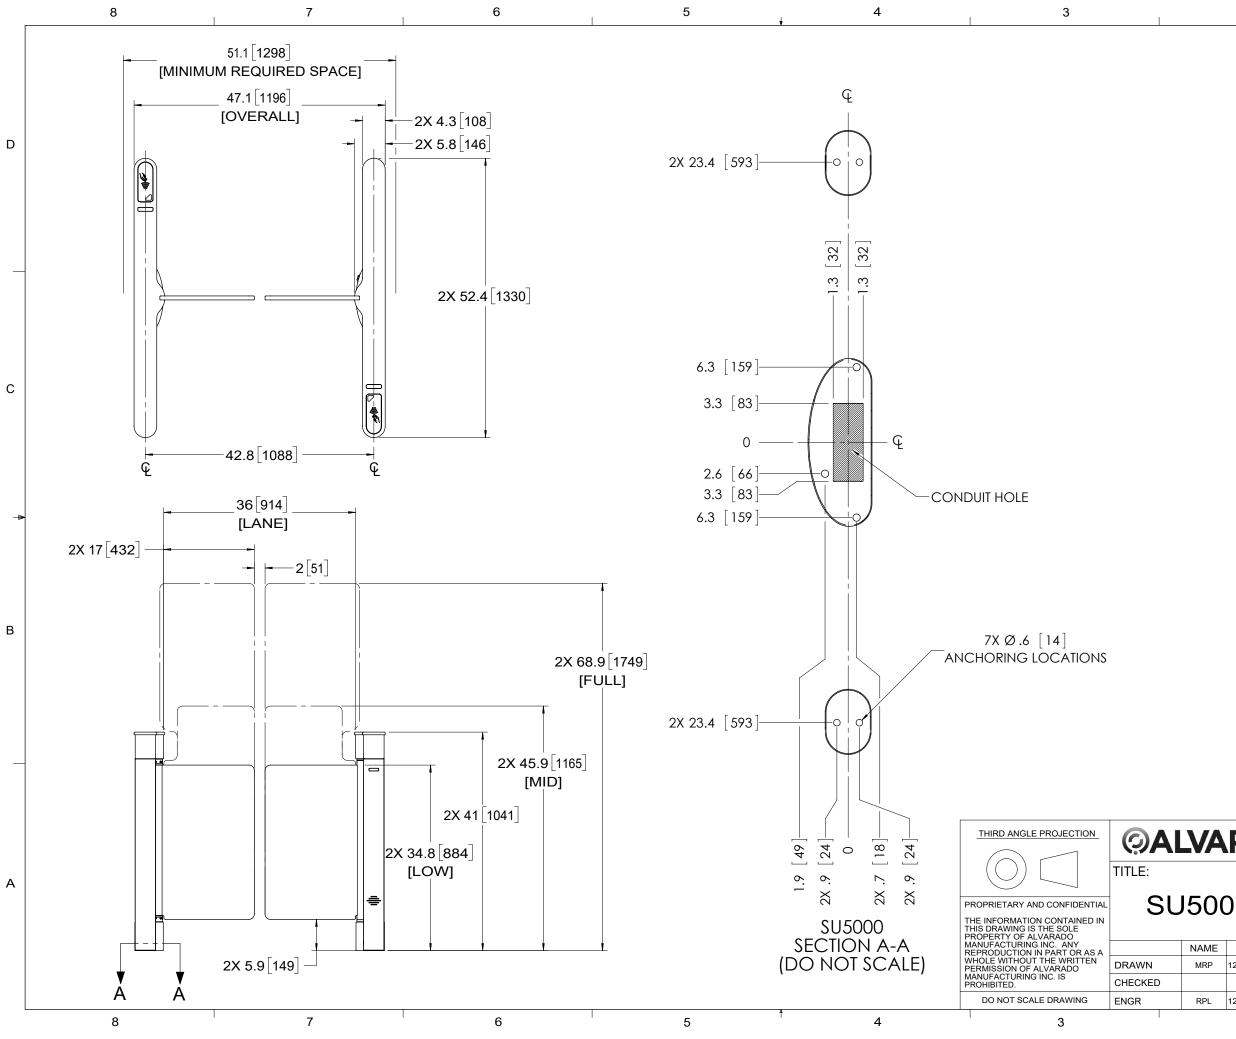

|                                                                                                                                                             | С |
|-------------------------------------------------------------------------------------------------------------------------------------------------------------|---|
|                                                                                                                                                             | - |
|                                                                                                                                                             |   |
|                                                                                                                                                             | В |
|                                                                                                                                                             |   |
| Alvarado Mfg. Co. Inc.<br>12660 Colony Street, Chino, CA 91710<br>909.591.8431 - 909.628.1403 (Fax)<br>www.alvaradomfg.com                                  |   |
| SU5000 36" LANE LAYOUT                                                                                                                                      | A |
| MRP         12/30/2019         B         PEF-1104         B           RPL         12/30/2019         SCALE: 1:18         SHEET 3 OF 5           2         1 |   |
| 2                                                                                                                                                           |   |