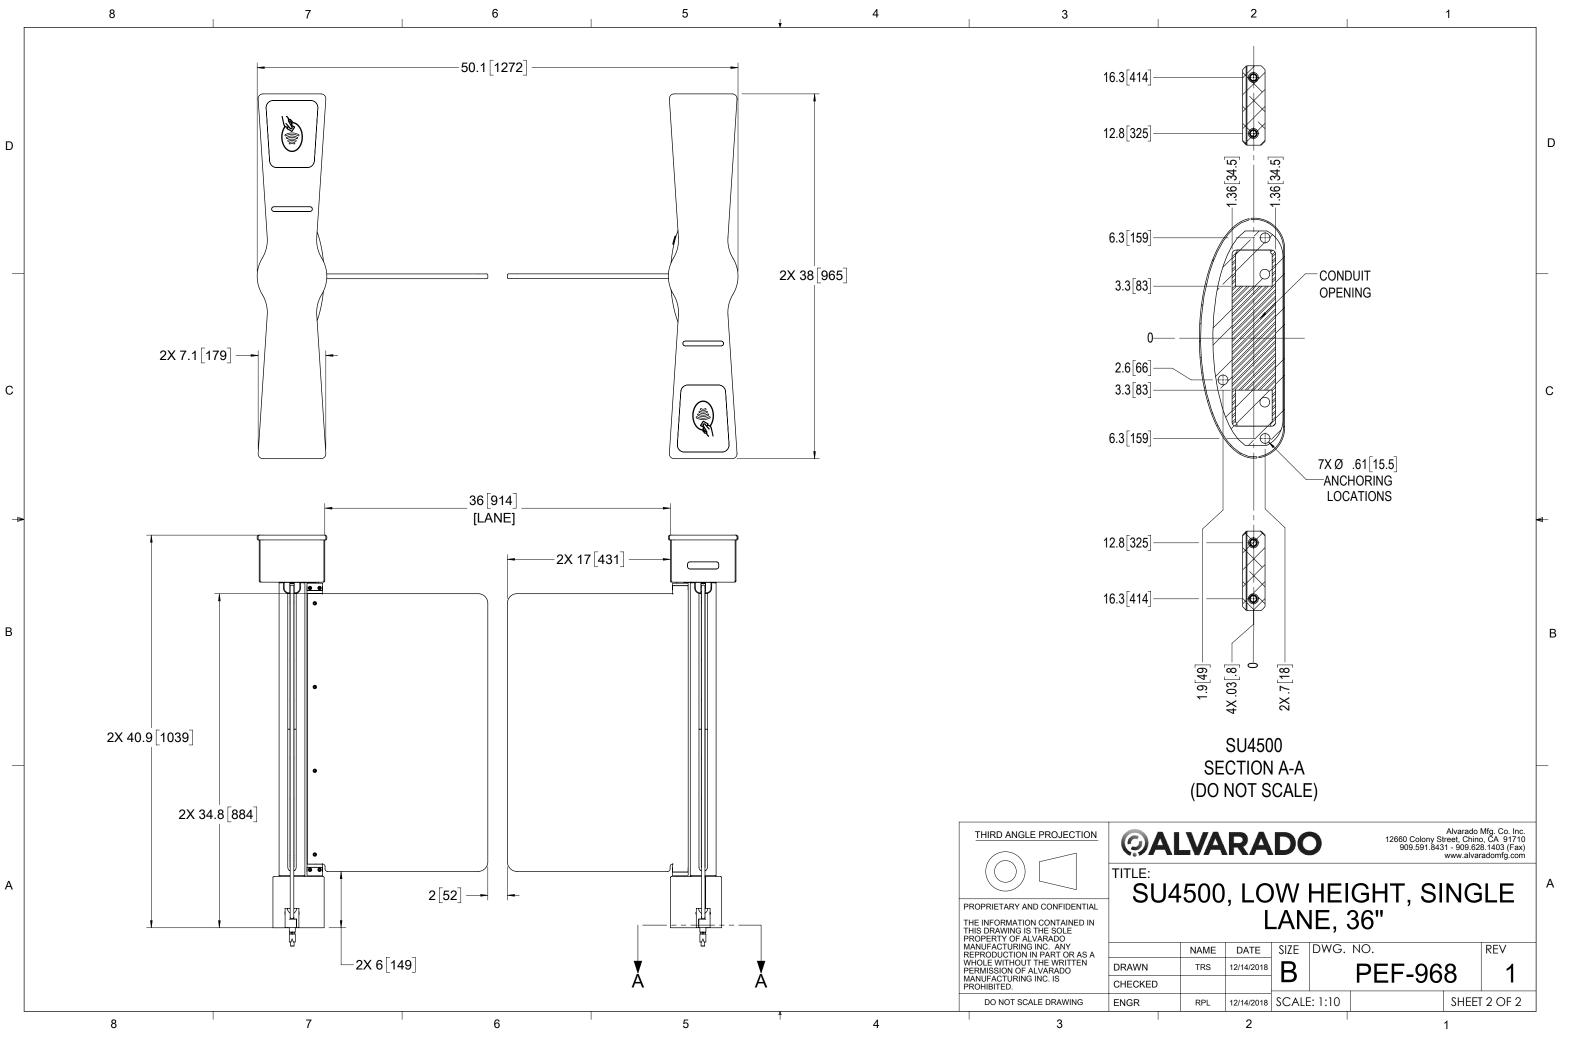

 SU45000, LOW HEIGHT,

 SINGLE LANE, 36"

 NAME
 DATE

 SCALE: 1:10
 SHEET 1 OF 2

1