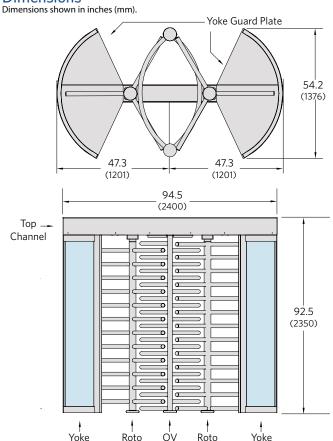

echanical anti-entrapment design
- Fail-secure operation provides free egress upon loss of power or fire system input
- Mode configuration through I/O or built in key locks
- **UL** listed

#### Electrical

Transformer 110 or 240VAC, 50 - 60Hz

Peak Consumption 130W VDC, 12/5 Operational Voltage

#### **Access Control and Fire System Integration**

The CLSTT integrates easily to access control and fire systems through I/O (dry contact).

#### **Operating Modes**

Card in/card out; card in/free exit; free entry/free exit; exit only.

#### **Available Finishes**

- #304 stainless steel materials polished to a #4 satin finish, aluminum materials receive smooth milled finish
- Powder coat over steel and aluminum materials
- Powder coat over over galvanized or stainless steel

#### Dimensions