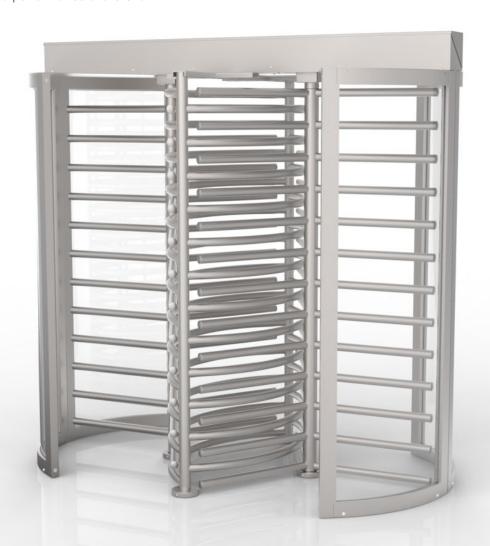

## Tandem Full Height Turnstile

The CLSTT has all the key features of the best-in-class MSTT turnstile, with the addition of clear side panels that provide a less industrial look. No other full height tandem product comes close to the quality, looks, and performance of the CLSTT.

#### **Product Features**

- Single or bi-directional access control
- Either rotation direction can be fail-safe or fail-secure
- Safe, controlled rotation that adjusts to pushing force of user
- Sutiable for outdoor installations
- UL and CSA listed, CE marked

#### **Product Benefits**

- Integrates with existing access control system
- Provides single user passage control
- Helps reduce staffing requirements
- Highly reliable; provides long term continuous use
- Space saving design requires approximately 30" less side to side installation space than two individual turnstiles