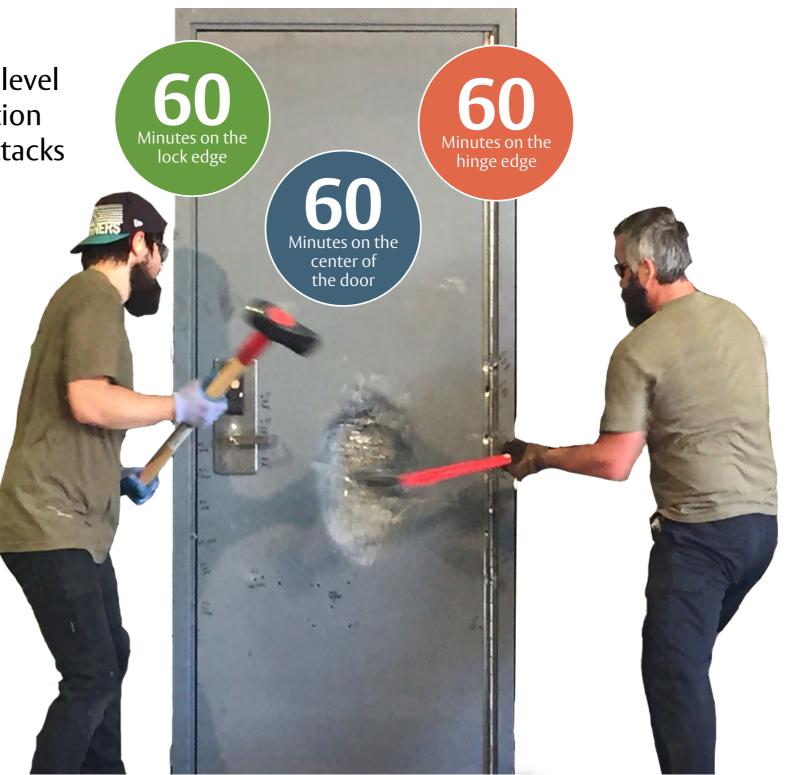

## Provides up to 60 minutes of protection!

The Curries Forced Entry Bullet Resistant Assembly meets U.S. government, military, life safety and security objectives.

Third party tested to the highest level U.S. Department of State protection against mob level forced entry attacks and rifle-level ballistic threats.

shot with Level 7 - 5.56 mm rifle, and Level 8 - 7.62 mm rifle rounds

Then attacked by a six man concentrated assault team

Ease of ordering Door, frame, and hardware ship together as a complete package

Extremely heavy duty door and frame system engineered to supply exceptional strength for the utmost in security and durability