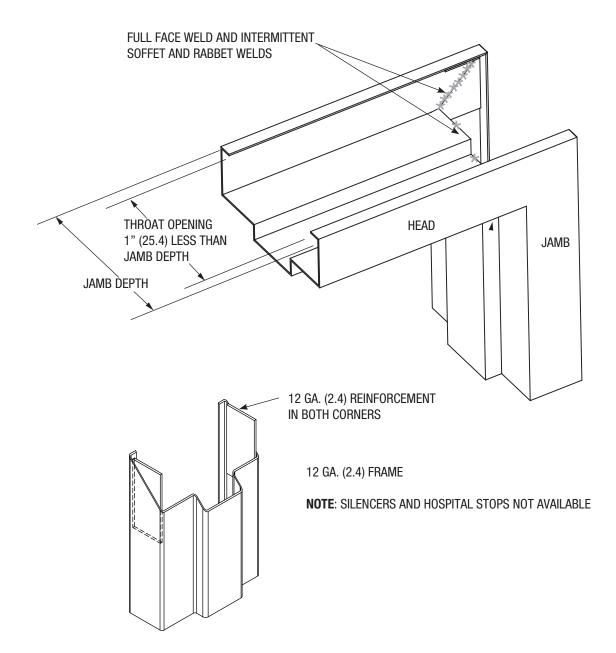

### 5 Bullet Resistant Frames Level 1-3 Bullet Resistant Frame Technical Data

April, 2014

**NOTE:** Door and frame must be furnished as a complete assembly with factory welded M12 series frame. Tested in accordance and complies with U.L. test standard 752 "Bullet Resistant Equipment"

# 6 Bullet Resistant Frames Level 4-8

Bullet Resistant Frame Technical Data

April, 2014

**NOTE:** Door and frame must be furnished as a complete assembly with factory welded M or G series frame. Tested in accordance and complies with U.L. test standard 752 "Bullet Resistant Equipment"

#### NOTES:

- FRAME IS 14 GA. (1.9)
- CONTINUOUS HINGE AND PIVOTS ONLY
- SILENCERS AND HOSPITAL STOPS NOT AVAILABLE

**CURRIES** 

ASSA ABLOY