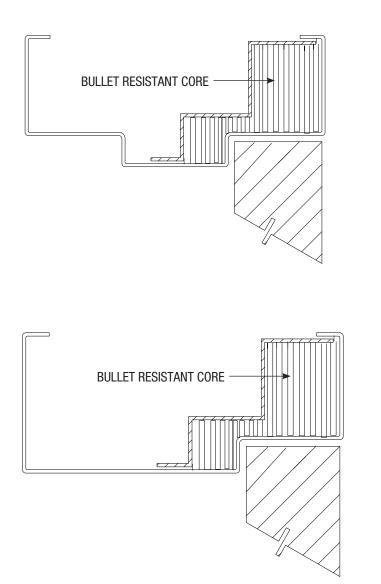

# 2 737 Bullet Resistant Level 1 & 2 Door Details

Bullet Resistant Door Technical Data

April, 2014

**NOTE:** Door and frame must be furnished as a complete assembly with factory welded M12 series frame. Tested in accordance and complies with U.L. test standard 752 "Bullet Resistant Equipment"

#### **VISION PANELS:**

 $\label{eq:FV1} \begin{array}{l} \mathsf{FV1} = \mathsf{VISIBLE} \ \mathsf{OPENING} \ \mathsf{IS} \ 12" \ (304.8) \ \mathsf{X} \ 12" \ (304.8) \\ \mathsf{HG} = \mathsf{SIZE} \ \mathsf{VARIES} \\ \mathsf{FG} = \mathsf{SIZE} \ \mathsf{VARIES} \\ \end{array}$ 

1-7/8" (47.6) Approximately