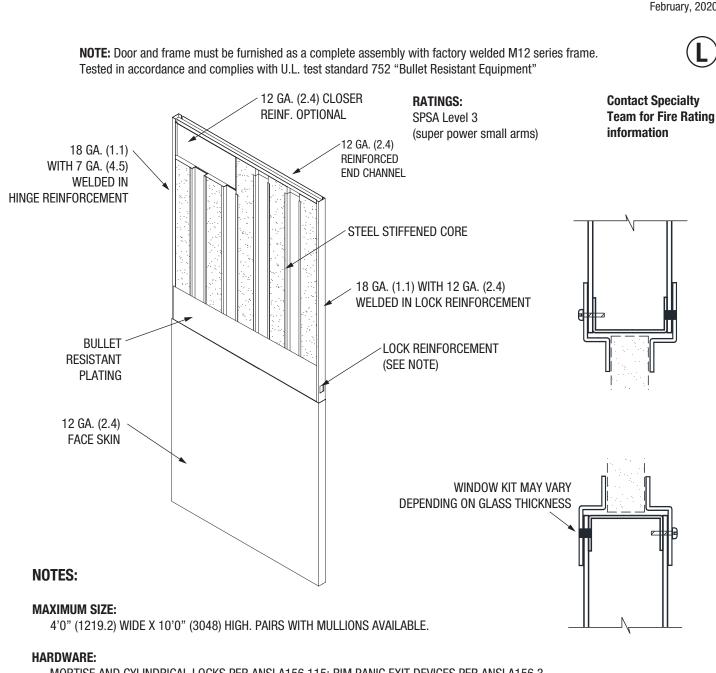

## 3 737 Bullet Resistant Level 3 Door Details

### **Bullet Resistant Door Technical Data**

February, 2020

MORTISE AND CYLINDRICAL LOCKS PER ANSI A156.115; RIM PANIC EXIT DEVICES PER ANSI A156.3, TYPE 1. 2. 3. AND 8. THROUGH BOLTED HARDWARE PREPARATIONS ARE FIELD MACHINED: HARDWARE MANUFACTURER IS RESPONSIBLE FOR VALIDATING BULLET RESISTANCE OF LOCK IF NOT USING THROUGH-BOLTED HARDWARE.

#### **VISION PANELS (NON FIRE RATED):**

FV1 = VISIBLE OPENING IS 12" (304.8) X 12" (304.8)

- HG = SIZE VARIES
- FG = SIZE VARIES

1-3/4" (44.5) APPROXIMATELY