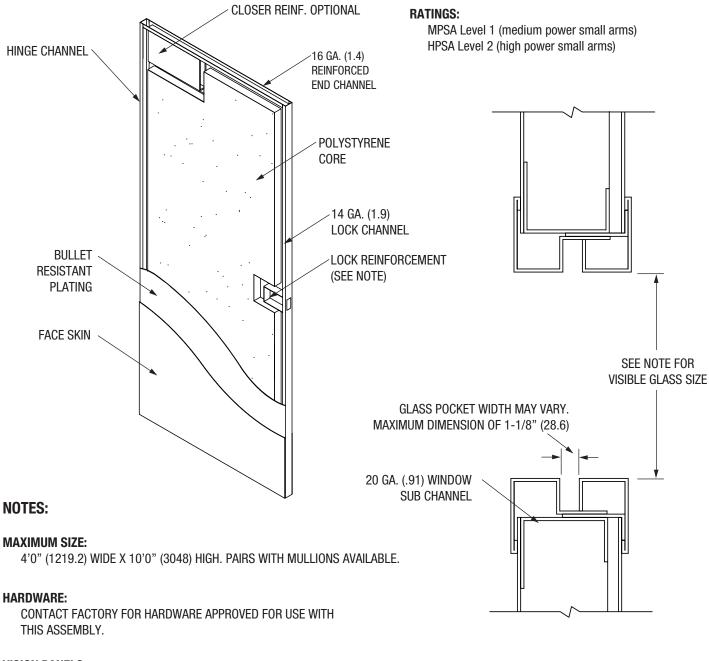

# 2 737 Bullet Resistant Level 1 & 2 Door Details

Bullet Resistant Door Technical Data

April, 2014

**NOTE:** Door and frame must be furnished as a complete assembly with factory welded M12 series frame. Tested in accordance and complies with U.L. test standard 752 "Bullet Resistant Equipment"

#### **VISION PANELS:**

 $\label{eq:FV1} \begin{array}{l} \mathsf{FV1} = \mathsf{VISIBLE} \ \mathsf{OPENING} \ \mathsf{IS} \ 12" \ (304.8) \ \mathsf{X} \ 12" \ (304.8) \\ \mathsf{HG} = \mathsf{SIZE} \ \mathsf{VARIES} \\ \mathsf{FG} = \mathsf{SIZE} \ \mathsf{VARIES} \\ \end{array}$ 

1-7/8" (47.6) Approximately