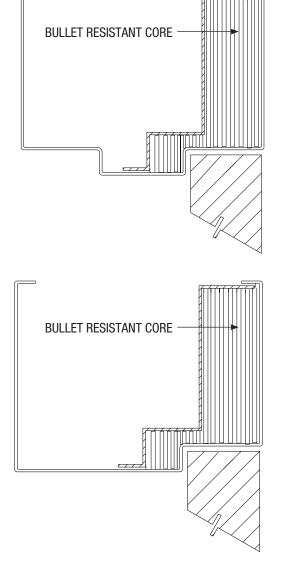

## 3 737 Bullet Resistant Level 3 Door Details

### **Bullet Resistant Door Technical Data**

February, 2020

MORTISE AND CYLINDRICAL LOCKS PER ANSI A156.115; RIM PANIC EXIT DEVICES PER ANSI A156.3, TYPE 1. 2. 3. AND 8. THROUGH BOLTED HARDWARE PREPARATIONS ARE FIELD MACHINED: HARDWARE MANUFACTURER IS RESPONSIBLE FOR VALIDATING BULLET RESISTANCE OF LOCK IF NOT USING THROUGH-BOLTED HARDWARE.

#### **VISION PANELS (NON FIRE RATED):**

FV1 = VISIBLE OPENING IS 12" (304.8) X 12" (304.8)

- HG = SIZE VARIES
- FG = SIZE VARIES

1-3/4" (44.5) APPROXIMATELY