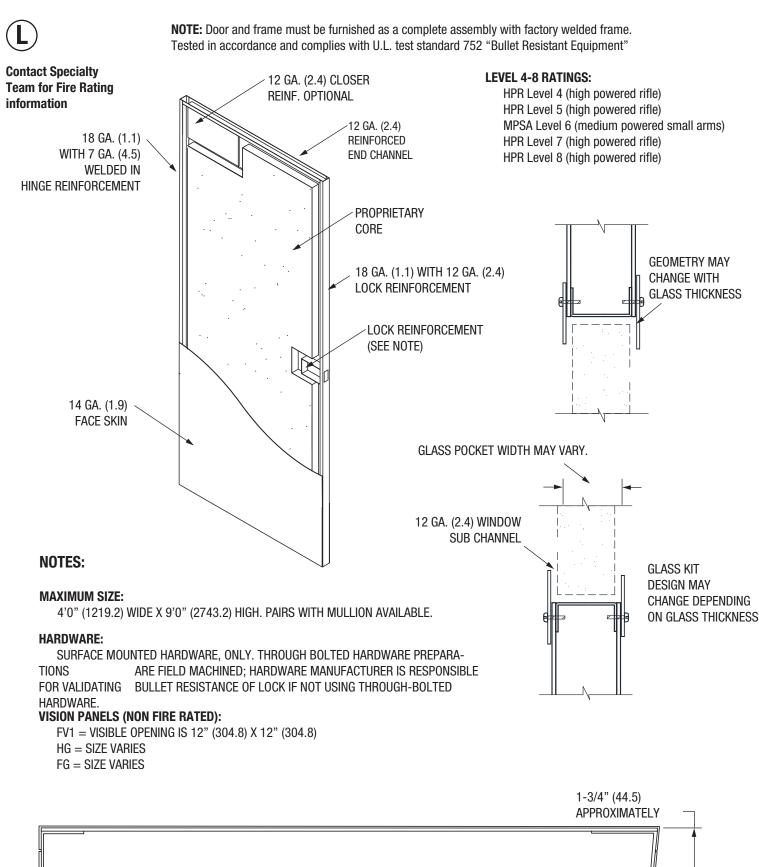

### <sup>4</sup> 737 Bullet Resistant (Levels 4, 5, 6, 7, 8) Door Details

**Bullet Resistant Door Technical Data** 

February, 2020

**CURRIES** 

ASSA ABLOY