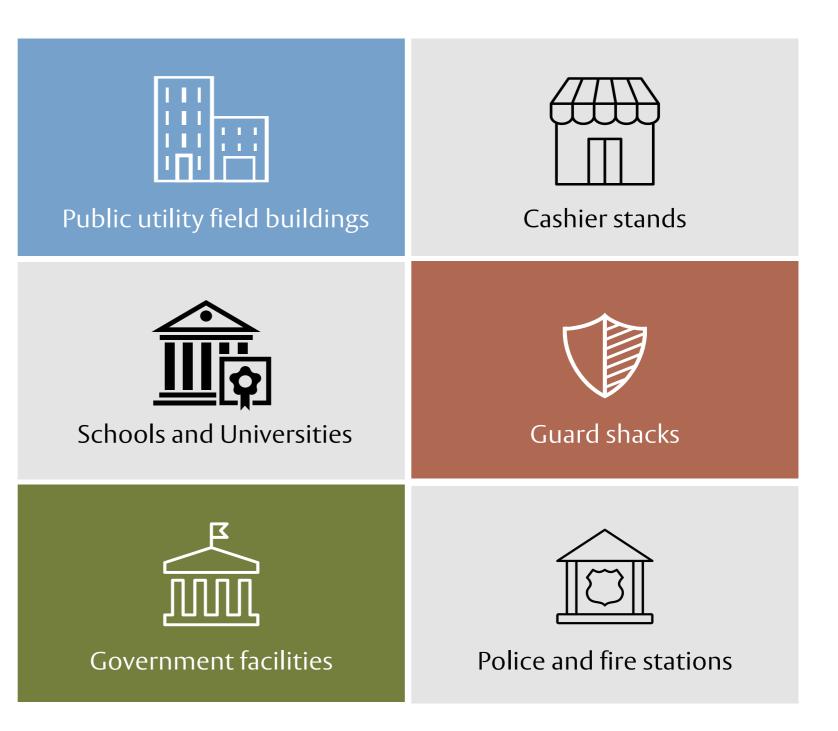

Bullet Resistant Doors — Where Do You Need Them?

Contact your CURRIES representative today!