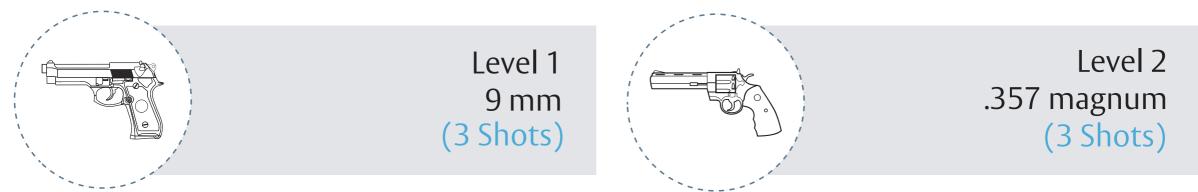

## **Our Doors Are Tough**

10 Levels of Bullet-Resistant Protection

## What Makes Our Doors So Strong?

- Proprietary ballistic armor shield core
- Certified/third-party UL752 standards tested
- 10 levels of bullet protection
- Welded seamless door edge, continuously welded frames
- Standard gauge (A60 galvannealed steel)