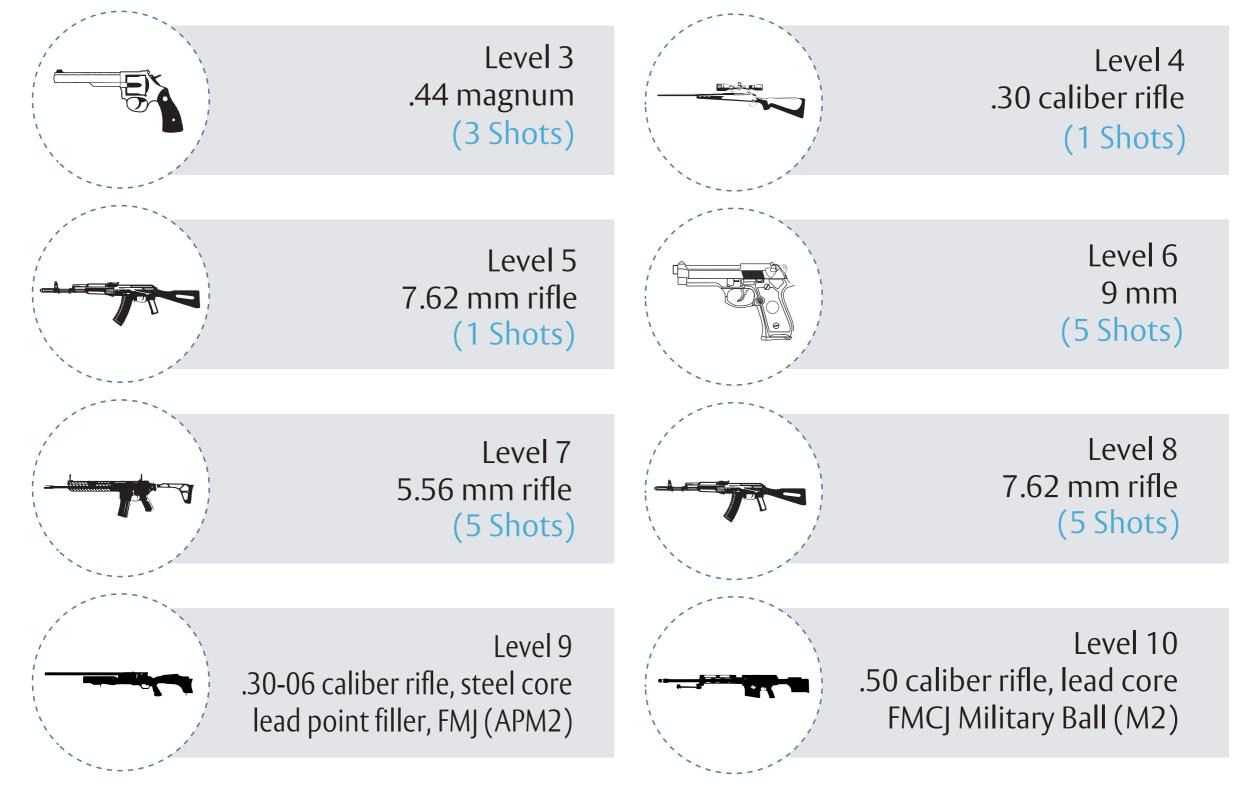

## **Our Doors Are Tough**

10 Levels of Bullet-Resistant Protection

## What Makes Our Doors So Strong?

- Proprietary ballistic armor shield core
- Certified/third-party UL752 standards tested
- 10 levels of bullet protection
- Welded seamless door edge, continuously welded frames
- Standard gauge (A60 galvannealed steel)