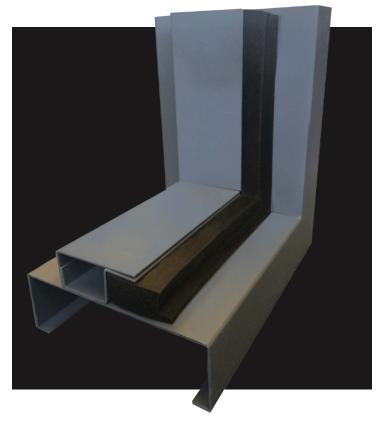

## **Compression Seals**

- Achieves up to STC 54 1-3/4" thick doors (STC 66 communicating door)
- Adjustability to accommodate field conditions
- Requires custom acoustical frame
- Meets ADA requirements
- Matches competition on high end STC assemblies
- Requires higher level of installation knowledge