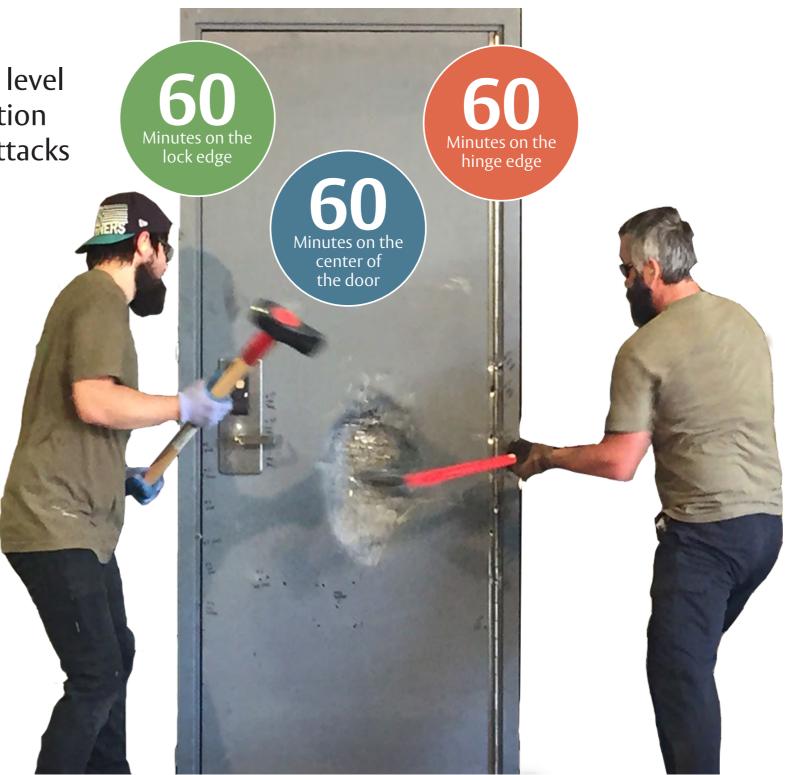

## Provides up to 60 minutes of protection!

The Ceco Door Forced Entry Bullet Resistant Assembly meets U.S. government, military, life safety and security objectives.

## **Testing:**

Third party tested to the highest level U.S. Department of State protection against mob level forced entry attacks and rifle-level ballistic threats.

shot with Level 7 - 5.56 mm rifle, and Level 8 - 7.62 mm rifle rounds

Then attacked by a six man concentrated assault team

Ease of ordering Door, frame, and hardware ship together as a complete package

Extremely heavy duty door and frame system engineered to supply exceptional strength for the utmost in security and durability