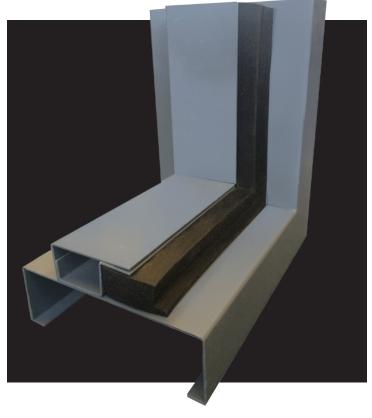

## **Compression Seals**

- Achieves up to STC 54 1-3/4" thick doors (STC 66 communicating door)
- Adjustability to accommodate field conditions
- Requires custom acoustical frame
- Meets ADA requirements
- Matches competition on high end STC assemblies
- Requires higher level of installation knowledge