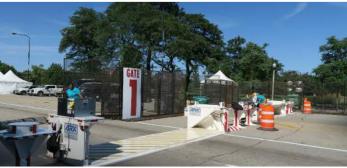

## ARX MOBILE VEHICLE BARRIERS

ARX vehicle barriers provide a controlled vehicle access checkpoint, while still allowing the ingress and egress of authorized or emergency vehicles. We offer portable and surface mount options (no excavation required) with clear openings ranging from 12' to 20'. All ARX Perimeters Vehicle Barriers are crash certified and tested.

### SPECS

- Manufacturers Represented:
  - Delta Scientific Corp.
  - Pitagone
  - Rosehill Security
  - Nasatka Security
- Crash Rating: ASTM: M30 M50 / US DOS: K4 K12 /
   PAS68:2013 / IWA14-1
- Clear Vehicle Opening: 12', 16', or 20' (3.6m, 4.8m, 6m)
- Trailer Mount Mobile Options
- Secure & Stackable Storage
- Scalable Size
- Deployment: 5-15 minutes
- Recovery: 15 minutes

# SHORT & LONG-TERM RENTALS

The ARX mobile vehicle barriers has been deployed at major professional sporting events, National Political Conventions, Music Festivals, and Military Sites.

ARX Perimeters Vehicle Barrier solutions are trusted by many of the most popular organizations in all of North America.