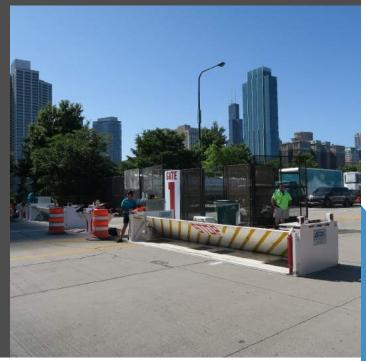

## ARX MOBILE VEHICLE BARRIERS

ARX vehicle barriers provide a controlled vehicle access checkpoint, while still allowing the ingress and egress of authorized or emergency vehicles. We offer portable and surface mount options (no excavation required) with clear openings ranging from 12' to 20'. All ARX Perimeters Vehicle Barriers are crash certified and tested.

### SPECS

- Manufacturers Represented:
  - Delta Scientific Corp.
  - Pitagone
  - Rosehill Security
  - Nasatka Security
- Crash Rating: ASTM: M30 M50 / US DOS: K4 K12 /
   PAS68:2013 / IWA14-1
- Clear Vehicle Opening: 12', 16', or 20' (3.6m, 4.8m, 6m)
- Trailer Mount Mobile Options
- Secure & Stackable Storage
- Scalable Size
- Deployment: 5-15 minutes
- Recovery: 15 minutes

# SHORT & LONG-TERM RENTALS

The ARX mobile vehicle barriers has been deployed at major professional sporting events, National Political Conventions, Music Festivals, and Military Sites.

ARX Perimeters Vehicle Barrier solutions are trusted by many of the most popular organizations in all of North America.