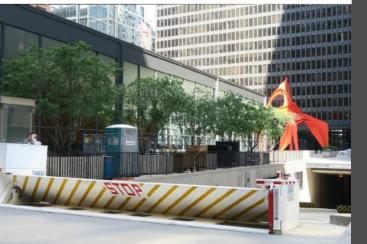

## ARX MOBILE VEHICLE BARRIERS

ARX vehicle barriers provide a controlled vehicle access checkpoint, while still allowing the ingress and egress of authorized or emergency vehicles. We offer portable and surface mount options (no excavation required) with clear openings ranging from 12' to 20'. All ARX Perimeters Vehicle Barriers are crash certified and tested.

### SPECS

- Manufacturers Represented:
  - Delta Scientific Corp.
  - Pitagone
  - Rosehill Security
  - Nasatka Security
- Crash Rating: ASTM: M30 M50 / US DOS: K4 K12 /
   PAS68:2013 / IWA14-1
- Clear Vehicle Opening: 12', 16', or 20' (3.6m, 4.8m, 6m)
- Trailer Mount Mobile Options
- Secure & Stackable Storage
- Scalable Size
- Deployment: 5-15 minutes
- Recovery: 15 minutes

# SHORT & LONG-TERM RENTALS

The ARX mobile vehicle barriers has been deployed at major professional sporting events, National Political Conventions, Music Festivals, and Military Sites.

ARX Perimeters Vehicle Barrier solutions are trusted by many of the most popular organizations in all of North America.