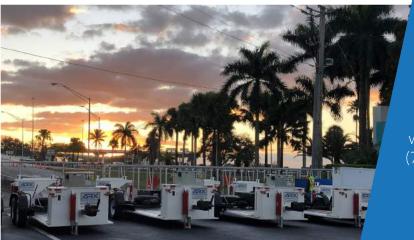

## ARX MOBILE VEHICLE BARRIERS

ARX vehicle barriers provide a controlled vehicle access checkpoint, while still allowing the ingress and egress of authorized or emergency vehicles. We offer portable and surface mount options (no excavation required) with clear openings ranging from 12' to 20'. All ARX Perimeters Vehicle Barriers are crash certified and tested.

### SPECS

- Manufacturers Represented:
  - Delta Scientific Corp.
  - Pitagone
  - Rosehill Security
  - Nasatka Security
- Crash Rating: ASTM: M30 M50 / US DOS: K4 K12 /
   PAS68:2013 / IWA14-1
- Clear Vehicle Opening: 12', 16', or 20' (3.6m, 4.8m, 6m)
- Trailer Mount Mobile Options
- Secure & Stackable Storage
- Scalable Size
- Deployment: 5-15 minutes
- Recovery: 15 minutes

# SHORT & LONG-TERM RENTALS

The ARX mobile vehicle barriers has been deployed at major professional sporting events, National Political Conventions, Music Festivals, and Military Sites.

ARX Perimeters Vehicle Barrier solutions are trusted by many of the most popular organizations in all of North America.