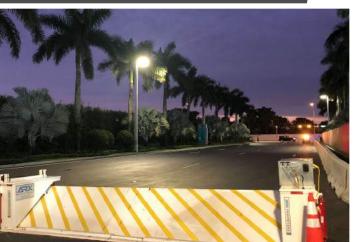

## ARX MOBILE VEHICLE BARRIERS

ARX vehicle barriers provide a controlled vehicle access checkpoint, while still allowing the ingress and egress of authorized or emergency vehicles. We offer portable and surface mount options (no excavation required) with clear openings ranging from 12' to 20'. All ARX Perimeters Vehicle Barriers are crash certified and tested.

### SPECS

- Manufacturers Represented:
  - Delta Scientific Corp.
  - Pitagone
  - Rosehill Security
  - Nasatka Security
- Crash Rating: ASTM: M30 M50 / US DOS: K4 K12 /
   PAS68:2013 / IWA14-1
- Clear Vehicle Opening: 12', 16', or 20' (3.6m, 4.8m, 6m)
- Trailer Mount Mobile Options
- Secure & Stackable Storage
- Scalable Size
- Deployment: 5-15 minutes
- Recovery: 15 minutes