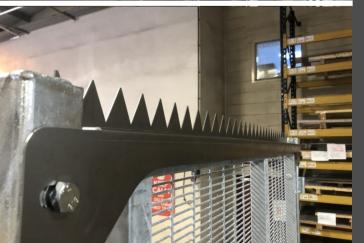

### SPECS

- 8', 12', or 16' (2.4m, 3.6m,
  4.8m) Tall
- No Exposed Hardware
- Galvanized for a polished appearance
- 100% above grade design
- Ballasted or anchored options
- Anti-scale & anti-cut 3-5-8
  Security mesh face
- Anti-Tunnel 4' wide base
- 8' or 16' (2.4m or 4.8m) Vehicle Gates
- Pedestrian Gates 36" (.9m)
- Anti-tampering security bolts
- Security plate infill options
- Sound absorption panels for construction sites
- Wind rated engineered version to 130MPH available