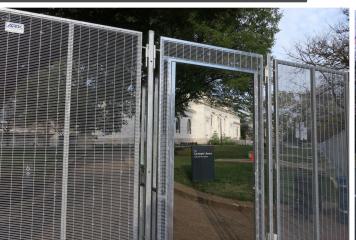

## ARX HIGH SECURITY FENCE RENTAL

ARX Perimeters takes temporary rental fence to an entirely new level of security. The ARX Fence System is the only true high-security anti-scale temporary fence that can be 100% surface mount. The ARX modular design allows for ARX fence to be built upon and scaled to meet the threat level.

### SPECS

- 8', 12', or 16' (2.4m, 3.6m,
  4.8m) Tall
- No Exposed Hardware
- Galvanized for a polished appearance
- 100% above grade design
- Ballasted or anchored options
- Anti-scale & anti-cut 3-5-8
  Security mesh face
- Anti-Tunnel 4' wide base
- 8' or 16' (2.4m or 4.8m) Vehicle Gates
- Pedestrian Gates 36" (.9m)
- Anti-tampering security bolts
- Security plate infill options
- Sound absorption panels for construction sites
- Wind rated engineered version to 130MPH available

# SHORT & LONG-TERM RENTALS

The ARX Fence System has been deployed at locations such as the 2021 Presidential Inauguration, sea ports, military sites, construction sites, and during high-profile court cases.