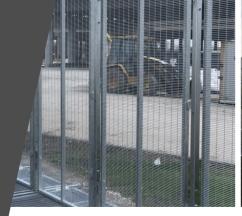

### SPECS

- 8', 12', or 16' (2.4m, 3.6m,
  4.8m) Tall
- No Exposed Hardware
- Galvanized for a polished appearance
- 100% above grade design
- Ballasted or anchored options
- Anti-scale & anti-cut 3-5-8
  Security mesh face
- Anti-Tunnel 4' wide base
- 8' or 16' (2.4m or 4.8m) Vehicle Gates
- Pedestrian Gates 36" (.9m)
- Anti-tampering security bolts
- Security plate infill options
- Sound absorption panels for construction sites
- Wind rated engineered version to 130MPH available