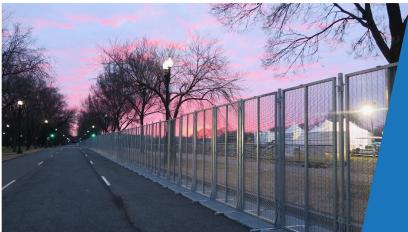

## ARX HIGH SECURITY FENCE RENTAL

ARX Perimeters takes temporary rental fence to an entirely new level of security. The ARX Fence System is the only true high-security anti-scale temporary fence that can be 100% surface mount. The ARX modular design allows for ARX fence to be built upon and scaled to meet the threat level.

### SPECS

- 8', 12', or 16' (2.4m, 3.6m,
  4.8m) Tall
- No Exposed Hardware
- Galvanized for a polished appearance
- 100% above grade design
- Ballasted or anchored options
- Anti-scale & anti-cut 3-5-8
  Security mesh face
- Anti-Tunnel 4' wide base
- 8' or 16' (2.4m or 4.8m) Vehicle Gates
- Pedestrian Gates 36" (.9m)
- Anti-tampering security bolts
- Security plate infill options
- Sound absorption panels for construction sites
- Wind rated engineered version to 130MPH available

# SHORT & LONG-TERM RENTALS

The ARX Fence System has been deployed at locations such as the 2021 Presidential Inauguration, sea ports, military sites, construction sites, and during high-profile court cases.