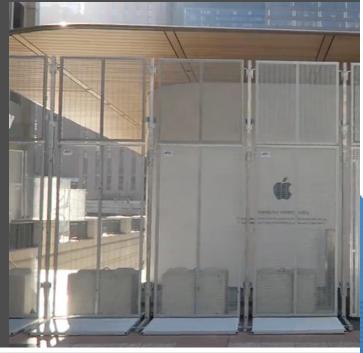

## ARX HIGH SECURITY FENCE RENTAL

ARX Perimeters takes temporary rental fence to an entirely new level of security. The ARX Fence System is the only true high-security anti-scale temporary fence that can be 100% surface mount. The ARX modular design allows for ARX fence to be built upon and scaled to meet the threat level.

### SPECS

- 8', 12', or 16' (2.4m, 3.6m,
  4.8m) Tall
- No Exposed Hardware
- Galvanized for a polished appearance
- 100% above grade design
- Ballasted or anchored options
- Anti-scale & anti-cut 3-5-8
  Security mesh face
- Anti-Tunnel 4' wide base
- 8' or 16' (2.4m or 4.8m) Vehicle Gates
- Pedestrian Gates 36" (.9m)
- Anti-tampering security bolts
- Security plate infill options
- Sound absorption panels for construction sites
- Wind rated engineered version to 130MPH available

Fortune 500 Companies & Government Agencies are just two organizations who trust ARX Perimeters fencing solutions...