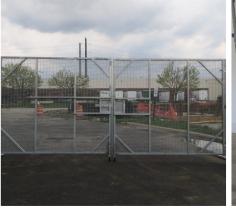

### SPECS

- 8', 12', or 16' (2.4m, 3.6m,
  4.8m) Tall
- No Exposed Hardware
- Galvanized for a polished appearance
- 100% above grade design
- Ballasted or anchored options
- Anti-scale & anti-cut 3-5-8
  Security mesh face
- Anti-Tunnel 4' wide base
- 8' or 16' (2.4m or 4.8m) Vehicle Gates
- Pedestrian Gates 36" (.9m)
- Anti-tampering security bolts
- Security plate infill options
- Sound absorption panels for construction sites
- Wind rated engineered version to 130MPH available