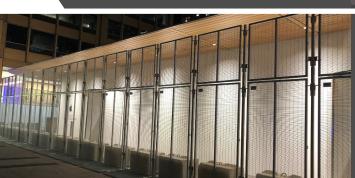

## ARX HIGH SECURITY FENCE RENTAL

ARX Perimeters takes temporary rental fence to an entirely new level of security. The ARX Fence System is the only true high-security anti-scale temporary fence that can be 100% surface mount. The ARX modular design allows for ARX fence to be built upon and scaled to meet the threat level.

### SPECS

- 8', 12', or 16' (2.4m, 3.6m,
  4.8m) Tall
- No Exposed Hardware
- Galvanized for a polished appearance
- 100% above grade design
- Ballasted or anchored options
- Anti-scale & anti-cut 3-5-8
  Security mesh face
- Anti-Tunnel 4' wide base
- 8' or 16' (2.4m or 4.8m) Vehicle Gates
- Pedestrian Gates 36" (.9m)
- Anti-tampering security bolts
- Security plate infill options
- Sound absorption panels for construction sites
- Wind rated engineered version to 130MPH available

# SHORT & LONG-TERM RENTALS

The ARX Fence System has been deployed at locations such as the 2021 Presidential Inauguration, sea ports, military sites, construction sites, and during high-profile court cases.