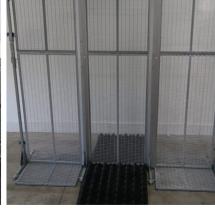

### SPECS

- 8', 12', or 16' (2.4m, 3.6m,
  4.8m) Tall
- No Exposed Hardware
- Galvanized for a polished appearance
- 100% above grade design
- Ballasted or anchored options
- Anti-scale & anti-cut 3-5-8
  Security mesh face
- Anti-Tunnel 4' wide base
- 8' or 16' (2.4m or 4.8m) Vehicle Gates
- Pedestrian Gates 36" (.9m)
- Anti-tampering security bolts
- Security plate infill options
- Sound absorption panels for construction sites
- Wind rated engineered version to 130MPH available