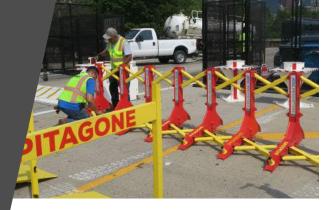

### PITAGONE F11 & F18 MOBILE HOSTILE VEHICLE MITIGATION BARRIERS

ARX Perimeters is the exclusive distributor of Pitagone Mobile Hostile Vehicle Mitigation (HVM) barriers in the United States. The Pitagone HVM barriers are a lightweight, unique and mobile solution designed to protect people, places and things against intentional or inadvertent vehicle ramming attacks.

These mobile barriers can be set up in less than 5 minutes by one person and does not require any tools. They are the only crash certified mobile solution tested with the wheels on the barrier. The integrated wheels on each barrier allows for immediate vehicle access. Pitagone HVM is a modular system, meaning the barriers can connect to each other to provide unlimited protected coverage.