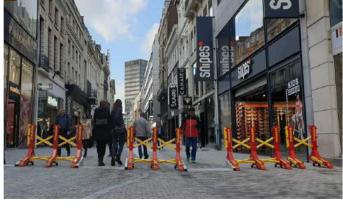

### PITAGONE F11 & F18 MOBILE HOSTILE VEHICLE MITIGATION BARRIERS

ARX Perimeters is the exclusive distributor of Pitagone Mobile Hostile Vehicle Mitigation (HVM) barriers in the United States. The Pitagone HVM barriers are a lightweight, unique and mobile solution designed to protect people, places and things against intentional or inadvertent vehicle ramming attacks.

These mobile barriers can be set up in less than 5 minutes by one person and does not require any tools. They are the only crash certified mobile solution tested with the wheels on the barrier. The integrated wheels on each barrier allows for immediate vehicle access. Pitagone HVM is a modular system, meaning the barriers can connect to each other to provide unlimited protected coverage.

#### **Pitagone Mobile Barriers**

Mobile Security Fence

Mobile Vehicle Barrier Access