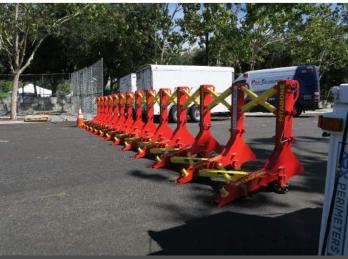

These mobile barriers can be set up in less than 5 minutes by one person and does not require any tools. They are the only crash certified mobile solution tested with the wheels on the barrier. The integrated wheels on each barrier allows for immediate vehicle access. Pitagone HVM is a modular system, meaning the barriers can connect to each other to provide unlimited protected coverage.

#### **Pitagone Mobile Barriers**

Mobile Security Fence

Mobile Vehicle Barrier Access

## SPECS

- Integrated ADA Accessible Pedestrian Walk Through
- Emergency Vehicle Access
   Capabilities
- Crash Rating: ASTM
   Equivalent: M30-P3 /
   PAS68:2013 / IWA14-1 /
   German Certification
- Secure & Stackable Storage
- Crash Tested with Wheels On
- 45 Degree Offset Crash Test
- Custom Color Schemes
- Barrier Trailer Kits
- Highly Visible
- Requires No Tools For Set Up
- No Sharp Edges
- Adjustable With Two Widths