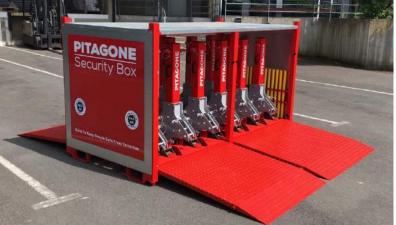

## SPECS

- Integrated ADA Accessible Pedestrian Walk Through
- Emergency Vehicle Access
   Capabilities
- Crash Rating: ASTM
   Equivalent: M30-P3 /
   PAS68:2013 / IWA14-1 /
   German Certification
- Secure & Stackable Storage
- Crash Tested with Wheels On
- 45 Degree Offset Crash Test
- Custom Color Schemes
- Barrier Trailer Kits
- Highly Visible
- Requires No Tools For Set Up
- No Sharp Edges
- Adjustable With Two Widths