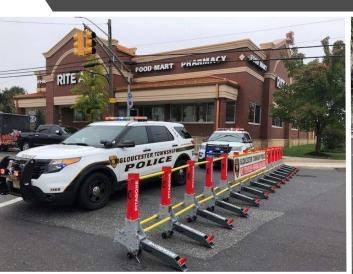

### PITAGONE F11 & F18 MOBILE HOSTILE VEHICLE MITIGATION BARRIERS

ARX Perimeters is the exclusive distributor of Pitagone Mobile Hostile Vehicle Mitigation (HVM) barriers in the United States. The Pitagone HVM barriers are a lightweight, unique and mobile solution designed to protect people, places and things against intentional or inadvertent vehicle ramming attacks.

These mobile barriers can be set up in less than 5 minutes by one person and does not require any tools. They are the only crash certified mobile solution tested with the wheels on the barrier. The integrated wheels on each barrier allows for immediate vehicle access. Pitagone HVM is a modular system, meaning the barriers can connect to each other to provide unlimited protected coverage.

#### **Pitagone Mobile Barriers**

Mobile Security Fence

Mobile Vehicle Barrier Access