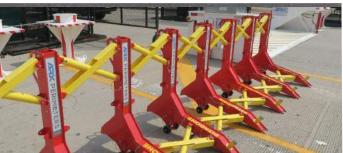

These mobile barriers can be set up in less than 5 minutes by one person and does not require any tools. They are the only crash certified mobile solution tested with the wheels on the barrier. The integrated wheels on each barrier allows for immediate vehicle access. Pitagone HVM is a modular system, meaning the barriers can connect to each other to provide unlimited protected coverage.

#### **Pitagone Mobile Barriers**

Mobile Security Fence

Mobile Vehicle Barrier Access

## SPECS

- Integrated ADA Accessible Pedestrian Walk Through
- Emergency Vehicle Access
   Capabilities
- Crash Rating: ASTM
   Equivalent: M30-P3 /
   PAS68:2013 / IWA14-1 /
   German Certification
- Secure & Stackable Storage
- Crash Tested with Wheels On
- 45 Degree Offset Crash Test
- Custom Color Schemes
- Barrier Trailer Kits
- Highly Visible
- Requires No Tools For Set Up
- No Sharp Edges
- Adjustable With Two Widths