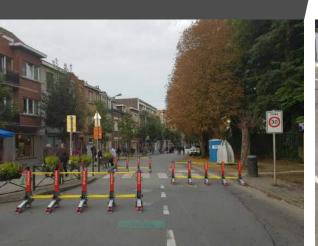

### PITAGONE F11 & F18 MOBILE HOSTILE VEHICLE MITIGATION BARRIERS

ARX Perimeters is the exclusive distributor of Pitagone Mobile Hostile Vehicle Mitigation (HVM) barriers in the United States. The Pitagone HVM barriers are a lightweight, unique and mobile solution designed to protect people, places and things against intentional or inadvertent vehicle ramming attacks.

These mobile barriers can be set up in less than 5 minutes by one person and does not require any tools. They are the only crash certified mobile solution tested with the wheels on the barrier. The integrated wheels on each barrier allows for immediate vehicle access. Pitagone HVM is a modular system, meaning the barriers can connect to each other to provide unlimited protected coverage.

#### **Pitagone Mobile Barriers**

Mobile Security Fence

Mobile Vehicle Barrier Access