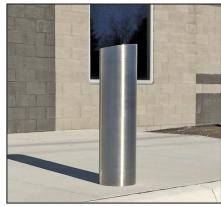

# **Stainless Steel Bollard Covers**

Adding a touch of protective elegance is simple and fast. The 1-800-BOLLARDS Stainless Steel Bollard Covers add a clean and modern look around any setting. These corrosion-resistant covers are manufactured from 304 or 316 grade steel and polished to a #4 finish for long last durability.

Aesthetics play a key role with Stainless Steel covers. That's why 1-800-BOLLARDS cover

designs can match any building architecture and landscape design with the selection of a cover cap style: Flat, Dome or Sloped. While the standard cover height is 36", other heights are available to fit taller bollards.

Stainless Steel Bollard Covers installed over new and existing bollards and posts look impressive and provide maintenance-free protection for many years.