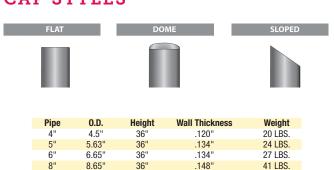

Aesthetics play a key role with Stainless Steel covers. That's why 1-800-BOLLARDS cover

designs can match any building architecture and landscape design with the selection of a cover cap style: Flat, Dome or Sloped. While the standard cover height is 36", other heights are available to fit taller bollards.

### **CAP STYLES**

.165

10"

10.75"

56 LBS.

73 LBS.