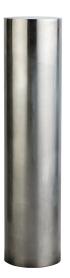

# **Stainless Steel Bollard Covers**

Adding a touch of protective elegance is simple and fast. The 1-800-BOLLARDS Stainless Steel Bollard Covers add a clean and modern look around any setting. These corrosion-resistant covers are manufactured from 304 or 316 grade steel and polished to a #4 finish for long last durability.

Aesthetics play a key role with Stainless Steel covers. That's why 1-800-BOLLARDS cover

designs can match any building architecture and landscape design with the selection of a cover cap style: Flat, Dome or Sloped. While the standard cover height is 36", other heights are available to fit taller bollards.

Stainless Steel Bollard Covers installed over new and existing bollards and posts look impressive and provide maintenance-free protection for many years.