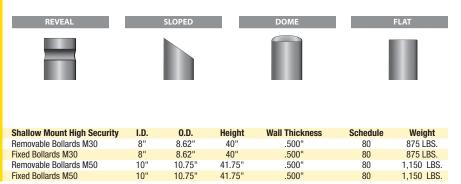

#### **CARBON Steel**

- Powder-coated
- 200+ Color Choices

Certified Diameters: 8" & 10"

Certified Height: 48"

**Options:** 

- Stainless Steel Cover #4 Polished Finish
- Type 304 & Type 316 for harsher environments

### CAP STYLES