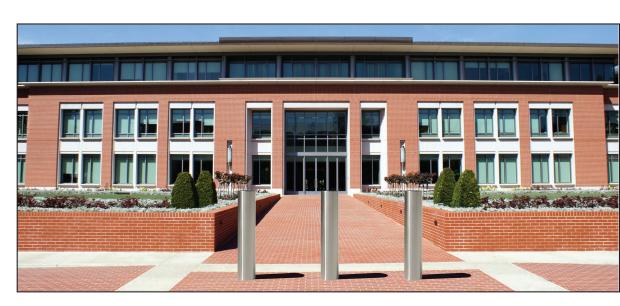

# **Shallow Mount High Security Bollards**

The 1-800-BOLLARDS Shallow Mount High Security Bollards offer excellent crash-rated property protection for areas with excavation issues or underground utilities.

Since these removable or fixed bollards are installed at a 12" depth, they require less excavation, labor, time, cement and rebar. They offer similar protection qualities to deep mounted bollards with less installation disruption and dramatically lower overall costs.

Every Shallow Mount Bollard looks great in any one of 200+ powder-coated colors or covered with a stainless steel sleeve. Superb protection can enhance a property's appearance and value.