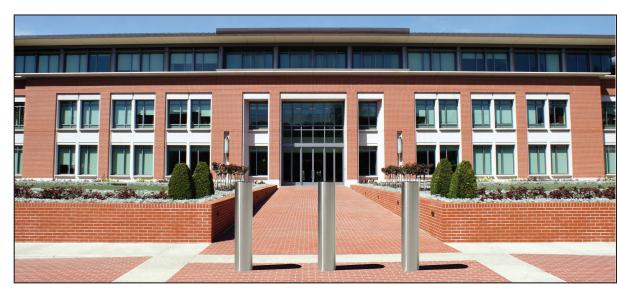

## **Shallow Mount High Security Bollards**

The 1-800-BOLLARDS Shallow Mount High Security Bollards offer excellent crash-rated property protection for areas with excavation issues or underground utilities.

Since these removable or fixed bollards are installed at a 12" depth, they require less excavation, labor, time, cement and rebar. They offer similar protection qualities to deep mounted bollards with less installation disruption and dramatically lower overall costs.

Every Shallow Mount Bollard looks great in any one of 200+ powder-coated colors or covered with a stainless steel sleeve. Superb protection can enhance a property's appearance and value.