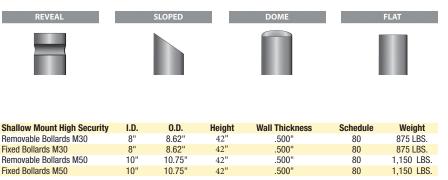

### CAP STYLES

#### **CARBON Steel**

- Powder-coated
- 200+ Color Choices
- Certified Diameters: 8" & 10"

#### Certified Height: 42"

When it comes to high impact perimeter

protection, 1-800-BOLLARDS High Security Bollards meets the ASTM 2656 standards:

- M30 certified bollard stopped a 15,000 lb. vehicle traveling at 30 mph.
- M50 certified bollard stopped a 15,000 lb. vehicle traveling at 50 mph.