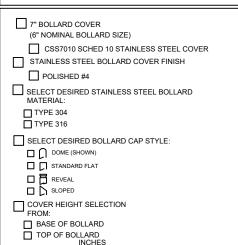

RODUCT LINE BOLLARD

DOUCT CLASS STANDARD OR CUSTOMER DEFINED

HEIGHT: 45" DIAMETER: 7.32"

2. DU NOT BUALE DIRWIND.

3. THIS DRAWING IS INTENDED FOR USE BY ARCHITECTS, ENGINEERS, CONTRACTORS, CONSULTANTS AND DESIGN PROFESSIONALS FOR PLANNING PURPOSES ONLY. THIS DRAWING