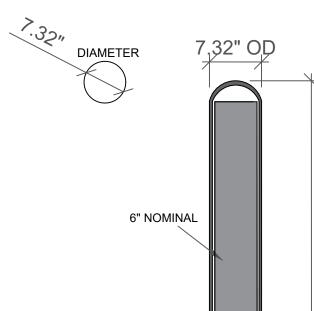

RODUCT LINE BOLLARD

DOUCT CLASS STANDARD OR CUSTOMER DEFINED

HEIGHT: 45" DIAMETER: 7.32"

2. DU NOT BUALE DIRWIND.

3. THIS DRAWING IS INTENDED FOR USE BY ARCHITECTS, ENGINEERS, CONTRACTORS, CONSULTANTS AND DESIGN PROFESSIONALS FOR PLANNING PURPOSES ONLY. THIS DRAWING