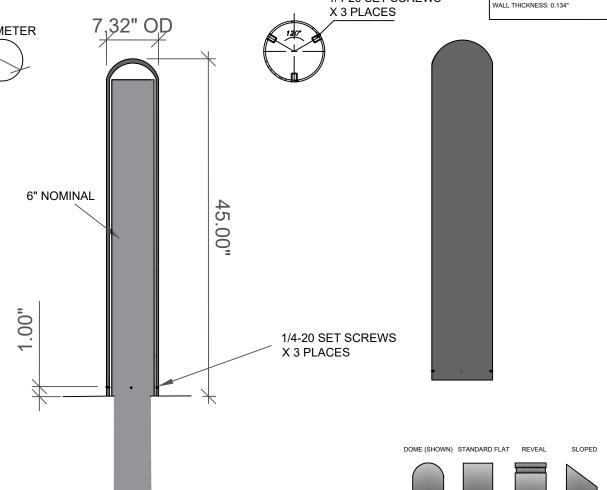

## The Bollard Experts

APPLICATION

USED ON

NEXT ASSY

1/4-20 SET SCREWS

COMMENTS

SPECIFICATIONS

CAGE CODE

RODUCT LINE BOLLARD

DOUCT CLASS STANDARD OR CUSTOMER DEFINED

HEIGHT: 45" DIAMETER: 7.32"

2. DU NOT BUALE DIRWIND.

3. THIS DRAWING IS INTENDED FOR USE BY ARCHITECTS, ENGINEERS, CONTRACTORS, CONSULTANTS AND DESIGN PROFESSIONALS FOR PLANNING PURPOSES ONLY. THIS DRAWING