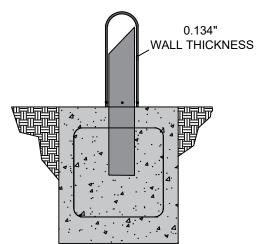

RODUCT LINE BOLLARD

DOUCT CLASS STANDARD OR CUSTOMER DEFINED

HEIGHT: 45" DIAMETER: 7.32"

2. DU NOT BUALE DIRWIND.

3. THIS DRAWING IS INTENDED FOR USE BY ARCHITECTS, ENGINEERS, CONTRACTORS, CONSULTANTS AND DESIGN PROFESSIONALS FOR PLANNING PURPOSES ONLY. THIS DRAWING